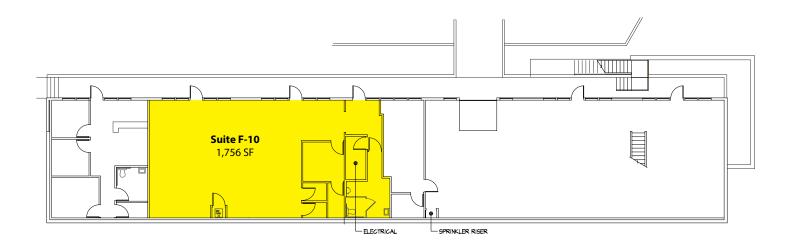

#### **Building F - 1st Floor**

| Suite | Square Footage |
|-------|----------------|
| F-10  | 1,756 SF       |