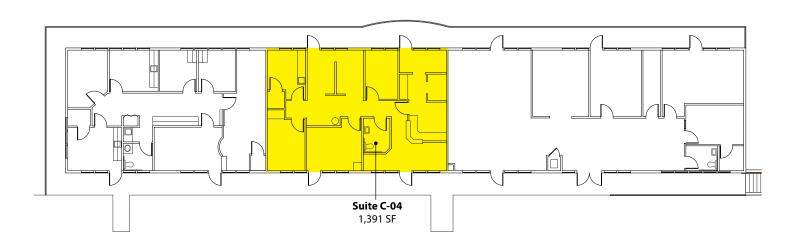

### **Building C - 2<sup>nd</sup> Floor**

| Suite | <b>Square Footage</b> |
|-------|-----------------------|
| C-04  | 1,391 SF              |