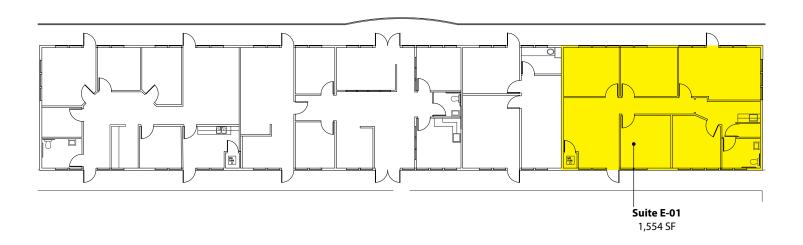

### **Building E - 2<sup>nd</sup> Floor**

| Suite | Square Footage |
|-------|----------------|
| E-01  | 1,544 SF       |