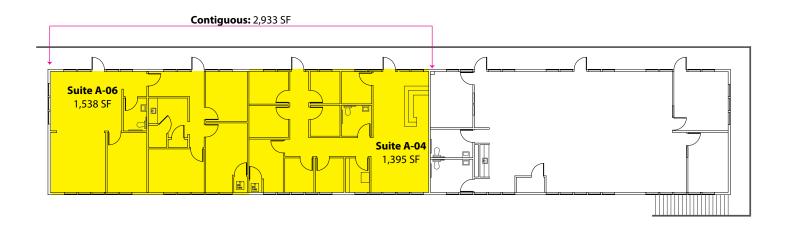

### **Building A - 2<sup>nd</sup> Floor**

| Suite      | Square Footage |
|------------|----------------|
| A-04       | 1,395 SF       |
| A-06       | 1,538 SF       |
| Contiguous | 2,933 SF       |