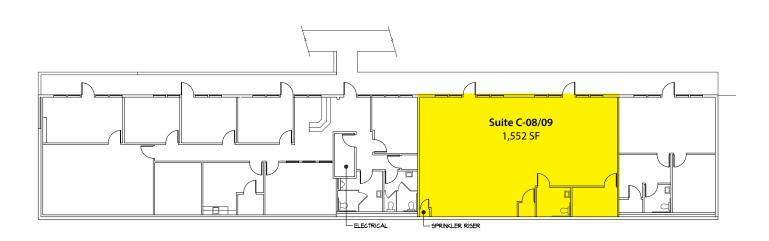

#### **Building C - 1<sup>ST</sup> Floor**

| Suite   | <b>Square Footage</b> |
|---------|-----------------------|
| C-08/09 | 1,552 SF              |

2601-2715 Jahn Avenue NW, Gig Harbor, WA 98335