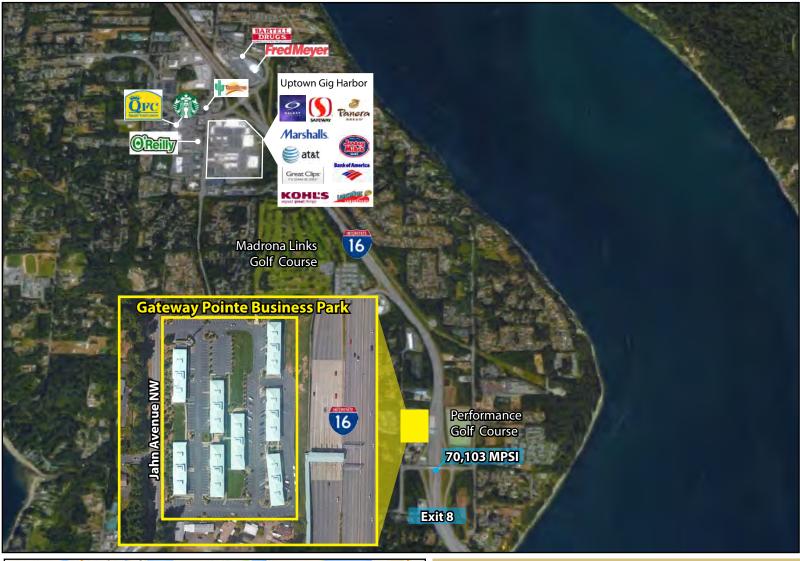

#### **FEATURES:**

- Lease or Purchase
- Great Visibility to 70,000+ Cars/Day on Hwy 16
- Quick Access to Tacoma Half Mile from Off-Ramp
- Buildings Include Heating & Air Conditioning
- Tall Ceilings with Sky Lights & Balconies
- Extensive Window Line Provides Abundant Natural Light
- Buildings Available for Purchase:
  - Building A: \$1,810,000 (\$175/SF)
  - Building D: \$1,713,000 (\$165/SF)
  - Building E: \$1,879,000 (\$170/SF)