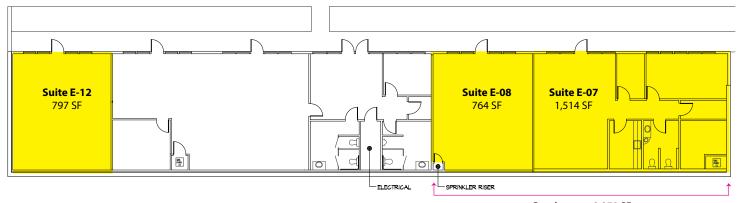

### **Building E - 1st Floor**

| Suite      | Square Footage |
|------------|----------------|
| E-07       | 1,514 SF       |
| E-08       | 764 SF         |
| E-12       | 797 SF         |
| Contiguous | 2,278SF        |

Contiguous: 2,278 SF

2601-2715 Jahn Avenue NW, Gig Harbor, WA 98335