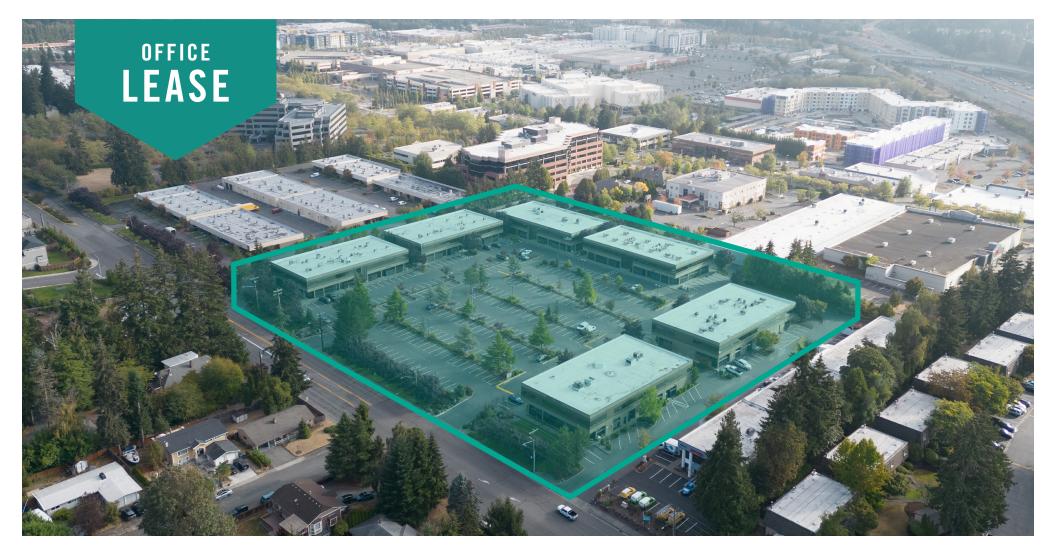

### **ALDERWOOD BUSINESS CAMPUS**

### 19101 - 19221 36th Avenue W, Lynnwood, WA 98036

### NEW OWNERSHIP WITH COMMON AREA UPGRADES UNDERWAY EFFICIENT OFFICE SPACE 782 SF Available

### **PROPERTY DETAILS:**

- Quick Access to I-5, I-405, SR-524, SR-525 & Hwy 99
- Near Convention Center & Alderwood Mall Amenities
- Nearby Amenities: Restaurants, Retail Shops, Food Trucks,

Corporate Mariott, Walking Trails, Sports Fields, & Fitness Center