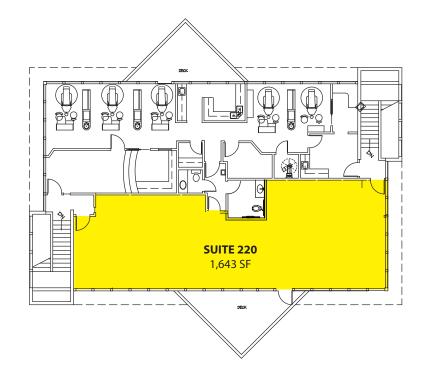

### **Suite 220 - Sample Floor Plan**

Rosen~Harbottle Commercial Real Estate | P.O. Box 5003 Bellevue, WA 98009-5003 phone: (425) 454-3030 fax: (425) 454-6705 | www.rosenharbottle.com

22500-22619 SE 64<sup>th</sup> Place, Issaquah, WA 98027

#### **Building B - Second Floor**

| SUITE     | SF       | RATE            |
|-----------|----------|-----------------|
| Suite 220 | 1,643 SF | \$26.00/SF, NNN |

Notes: Brand new lighting, ceiling grid, carpet & paint throughout.