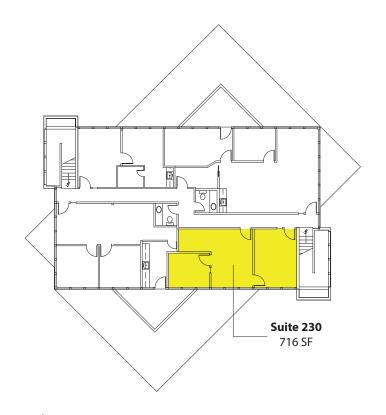

#### **Building D - Second Floor**

| SUITE     | SF     | RATE          |
|-----------|--------|---------------|
| Suite 230 | 716 SF | \$2,440/Month |

Rosen~Harbottle Commercial Real Estate | P.O. Box 5003 Bellevue, WA 98009-5003 phone: (425) 454-3030 fax: (425) 454-6705 | www.rosenharbottle.com