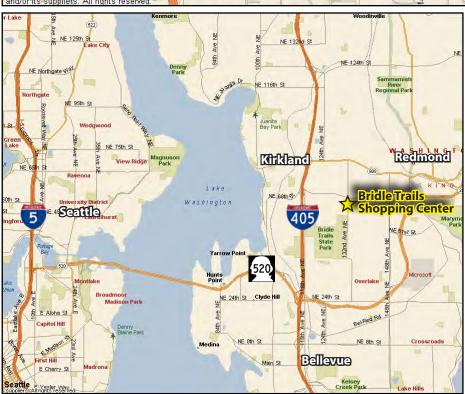

### CLASS A NEIGHBORHOOD ANCHORED CENTER 2 MILES FROM MICROSOFT

For more information, contact:

# BRIDLE TRAILS SHOPPING CENTER

6501-6625 132<sup>nd</sup> Avenue NE, Kirkland, WA 98033