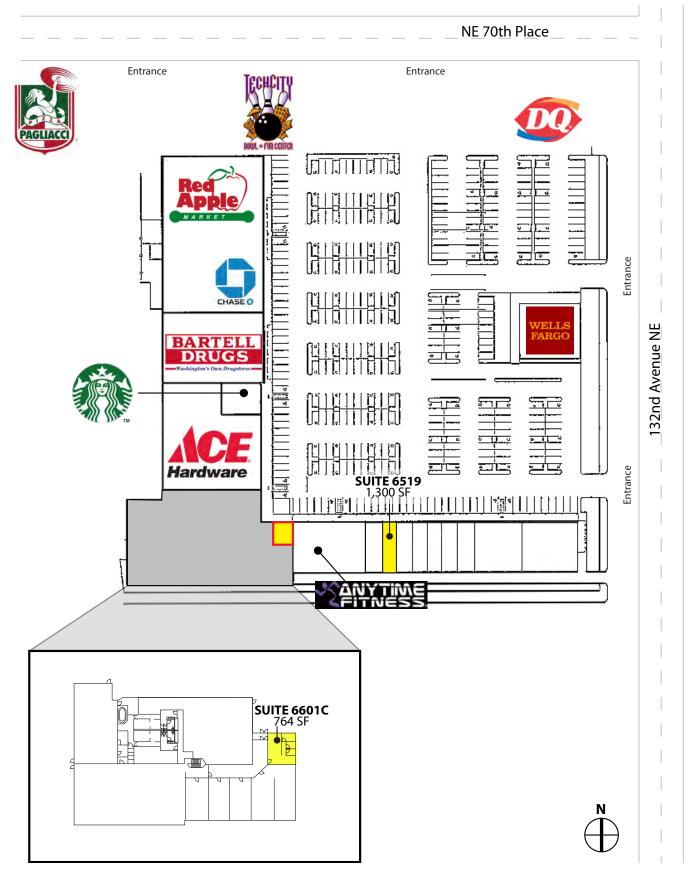

## TWO SPACES - INLINE RETAIL 764 SF & 1,300 SF Available \$30.00/SF, NNN

#### **FEATURES:**

- Tenant Improvement Allowance Available
- Anchor Tenants Include Red Apple Market, Ace Hardware, Bartell Drugs, Starbucks & Anytime Fitness
- Easy Egress / Ingress
- Five Minutes to DT Bellevue, DT Kirkland & DT Redmond
- Abundant Parking: 5 Stalls / 1,000 SF

# BRIDLE TRAILS SHOPPING CENTER

6501-6625 132<sup>nd</sup> Avenue NE, Kirkland, WA 98033