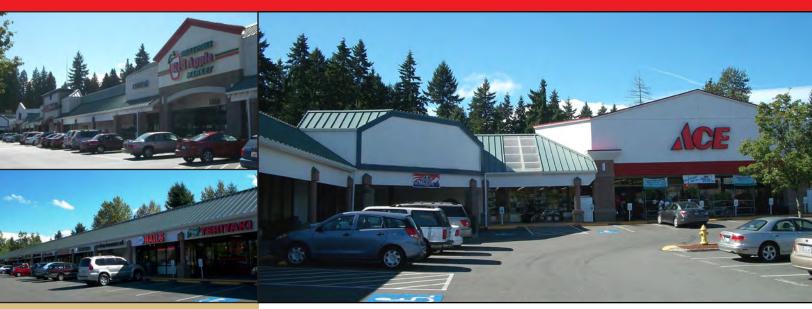

## Bridle Trails Shopping Center

6501-6625 132<sup>nd</sup> Avenue NE, Kirkland, WA 98033

#### **FEATURES:**

- Tenant Improvement Allowance Available
- Anchor Tenants Include Red Apple Market, Ace Hardware, Bartell Drugs, Starbucks & Anytime Fitness
- Easy Egress / Ingress
- Five Minutes to DT Bellevue, DT Kirkland & DT Redmond
- Abundant Parking: 5 Stalls / 1,000 SF