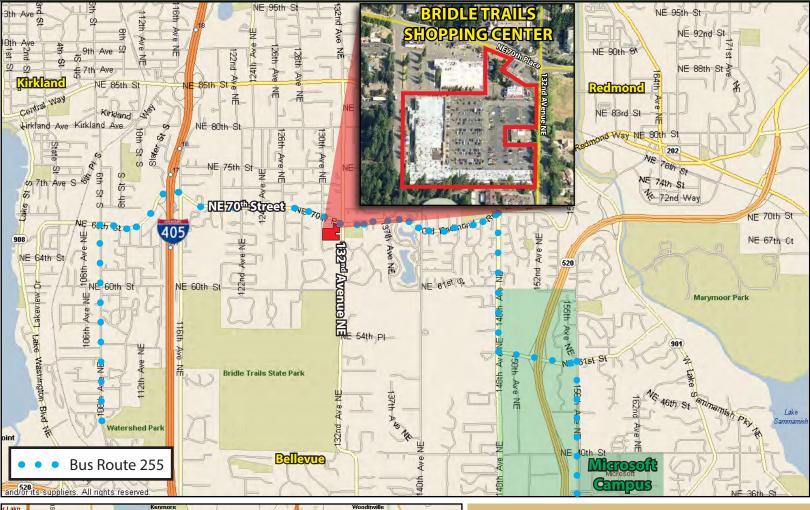

### CLASS A NEIGHBORHOOD ANCHORED CENTER 2 MILES FROM MICROSOFT

For more information, contact:

| Demographics      | <u>1 Mile</u> | 3 Mile           | <u> 5 Mile</u> |
|-------------------|---------------|------------------|----------------|
| 2014 Population:  | 10,379        | 91,098           | 237,333        |
| 2014 Avg Income:  | \$122,024     | \$121,551        | \$114,801      |
| Traffic Counts    |               |                  |                |
| <u>Collection</u> | Cross         | <u>Direction</u> | <u>VPD</u>     |
| NE 70th Pl        | 132nd Ave NE  | North/South      | 17,695         |
| 132nd Ave NE      | NE 70th Pl    | East/West        | 22,242         |

# BRIDLE TRAILS SHOPPING CENTER

6501-6625 132<sup>nd</sup> Avenue NE, Kirkland, WA 98033