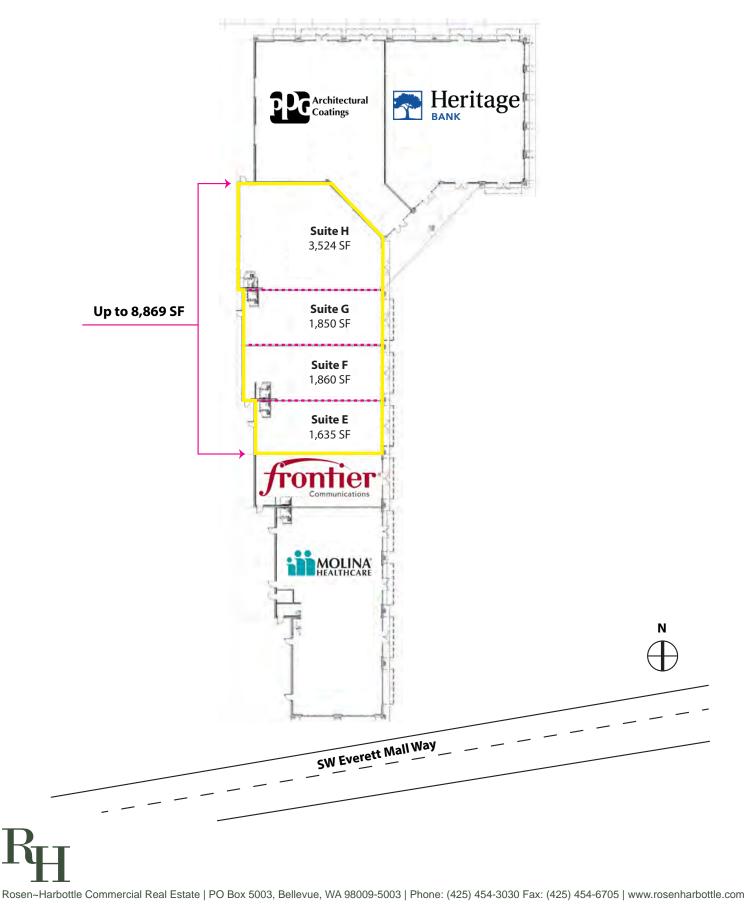

## 1,635 SF - 8,869 SF Available \$24.00/SF, NNN

### **FEATURES:**

- Newer, High-Quality Construction
- Custom Suite Sizes Ready for Build Out
- "Vanilla-Shell" Condition Provided by Landlord
- Strong Retail Corridor with National Tenant Mix
- Located Near Everett Mall
- 40,000 Cars per Day on Everett Mall Way
- Quick Access to I-5 (169,000 Cars per Day)