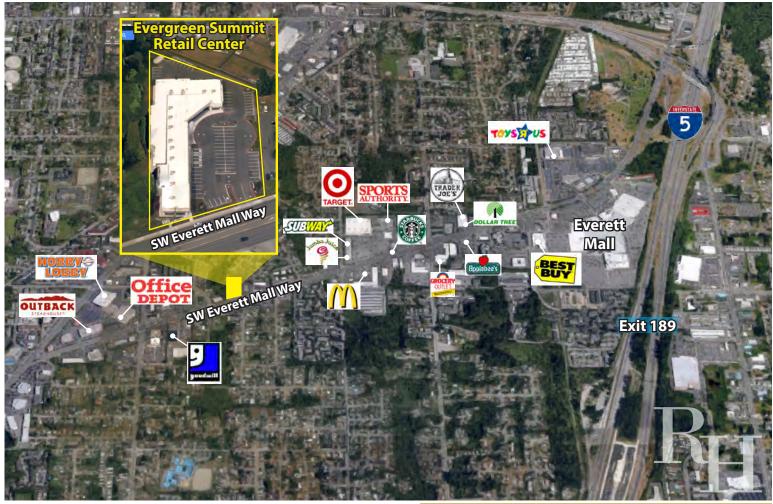

### **FEATURES:**

- Newer, High-Quality Construction
- Custom Suite Sizes Ready for Build Out
- "Vanilla-Shell" Condition Provided by Landlord
- Strong Retail Corridor with National Tenant Mix
- Located Near Everett Mall
- 40,000 Cars per Day on Everett Mall Way
- Quick Access to I-5 (169,000 Cars per Day)