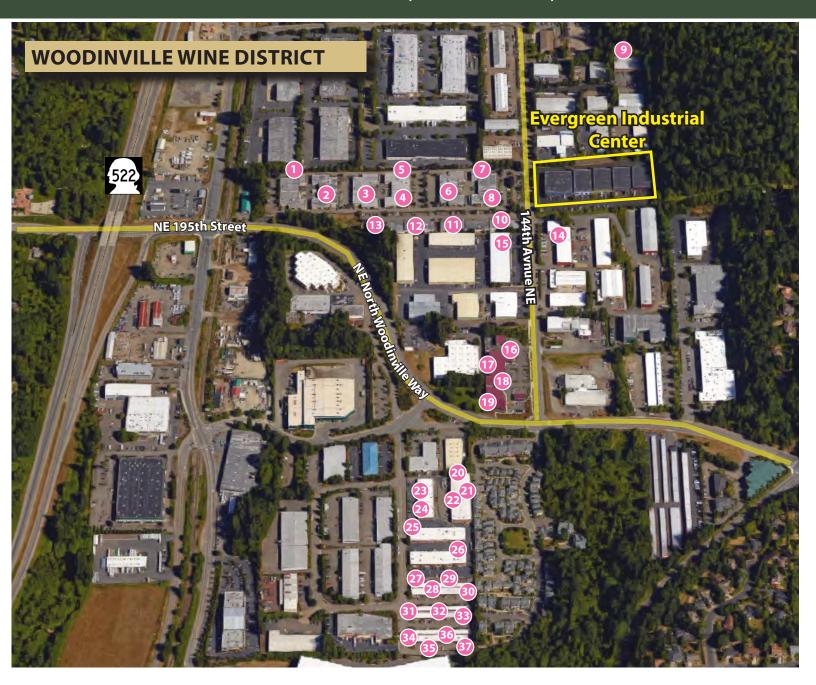

- 1. Baer Winery
- 2. Pondera Winery
- 3. Sparkman Cellars
- 4. Kestrel Vintners
- 5. Gorman Winery
- 6. Warr-King Wines
- or real raing raines
- 7. Patterson Cellars
- 8. Alta Cellars

- 9. Efeste
- 10. Matthews Estate
- 11. Flying Dreams Winery
- 12. Robert Ramsay Cellars
- 13. Cullin Hills Winery
- 14. Refuge & Prospect Winery
- 15. Vessel
- 16. Armstrong Family Winery

- 17. Welcome Road Winery
- 18. Gard Vintners
- 19. Sol Stone Winery
- 20. Avennia Winery
- 21. Pacific Distillery
- 22. Kevin White Winery
- 23. Convergence Zone Cellars
- 24. Finn Hill Winery

- 25. Chateau Rollat Winery
- 26. Force Majeure Vineyards
- 27. Auclair Winery
- 28. Aspenwood Cellars
- 29. JP Trodden Distilling
- 30. DiStefano Winery
- 31. Sheridan Vineyard
- 32. Two Vintners

- 33. Covington Cellars
- 34. Barons Winery
- 35. Stevens Winery
- 36. Hestia Cellars
- 37. Pomum Cellars

Rosen~Harbottle Commercial Real Estate | P.O. Box 5003 Bellevue, WA 98009-5003 phone: (425) 454-3030 fax: (425) 454-6705 | www.rosenharbottle.com

#### **LOCATION INFORMATION**

For more information, contact:

ROSEN~HARBOTTLE
COMMERCIAL REAL ESTATE

Caleb Farnworth, CCIM (425) 289-2235 calebf@rosenharbottle.com

www.rosenharbottle.com

Rosen~Harbottle Commercial Real Estate | P.O. Box 5003 Bellevue, WA 98009-5003 phone: (425) 454-3030 fax: (425) 454-6705 | www.rosenharbottle.com