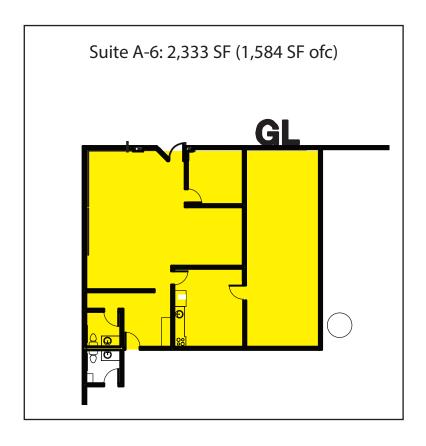

19510 144th Avenue NE, Woodinville, WA 98072

| Suite | Total SF | Office SF | Whse SF | Rent/<br>Month | NNN   | Total/<br>Month | Avail  |
|-------|----------|-----------|---------|----------------|-------|-----------------|--------|
| A-6   | 2,333 SF | 1,584 SF  | 749 SF  | \$2,648        | \$653 | \$3,301         | 8/1/16 |

#### **Available Space**

Rosen~Harbottle Commercial Real Estate | P.O. Box 5003 Bellevue, WA 98009-5003 phone: (425) 454-3030 fax: (425) 454-6705 | www.rosenharbottle.com

19510 144th Avenue NE, Woodinville, WA 98072