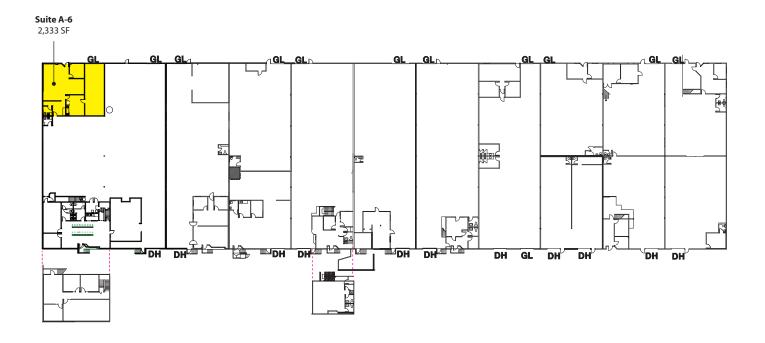

19510 144th Avenue NE, Woodinville, WA 98072

| Suite | Total SF | Office SF | Whse SF | Rent/<br>Month | NNN   | Total/<br>Month | Avail  |
|-------|----------|-----------|---------|----------------|-------|-----------------|--------|
| A-6   | 2,333 SF | 1,584 SF  | 749 SF  | \$2,648        | \$653 | \$3,301         | 8/1/16 |

#### **Available Space**

Rosen~Harbottle Commercial Real Estate | P.O. Box 5003 Bellevue, WA 98009-5003 phone: (425) 454-3030 fax: (425) 454-6705 | www.rosenharbottle.com

19510 144th Avenue NE, Woodinville, WA 98072