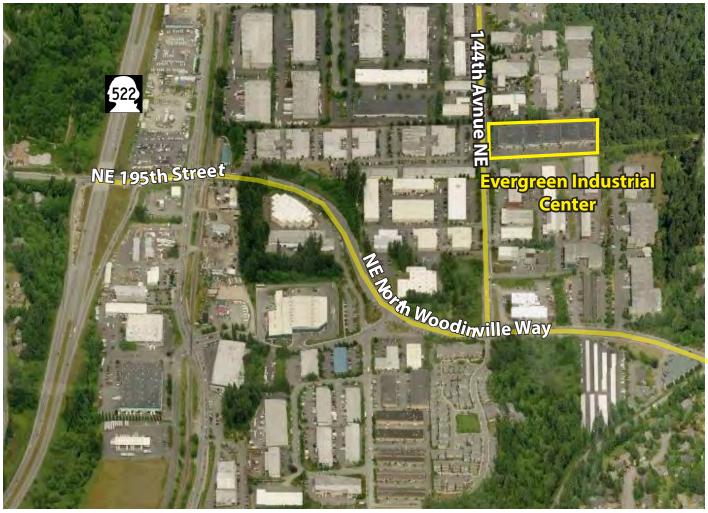

#### **Available Space**

Rosen~Harbottle Commercial Real Estate | P.O. Box 5003 Bellevue, WA 98009-5003 phone: (425) 454-3030 fax: (425) 454-6705 | www.rosenharbottle.com

19510 144th Avenue NE, Woodinville, WA 98072

#### **FEATURES:**

- \$1.35/SF Office | \$ 0.68/SF Whse, NNN
- Ideal Uses: Distribution, Manufacturing, Storage,
   Winery, & Brewery (Recreation Use Considered)
- Visibility Facing 144th Avenue NE
- Quick Access to SR 522 & I-405
- Oversized GL Loading
- 20' 24' Clear Height
- Sprinklered & 3-Phase Power