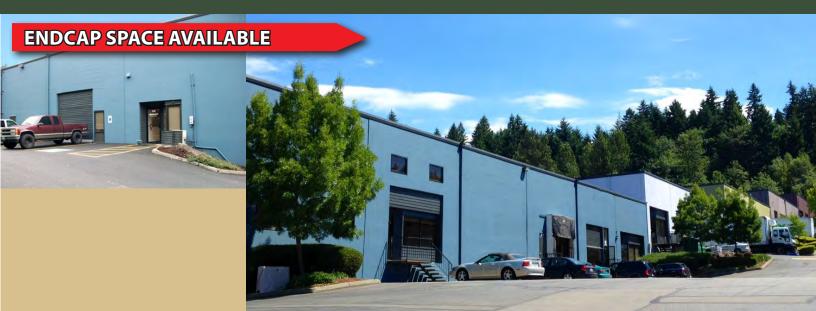

19510 144th Avenue NE, Woodinville, WA 98072

| Suite | Total SF | Office SF | Whse SF | Rent/<br>Month | NNN   | Total/<br>Month | Avail  |
|-------|----------|-----------|---------|----------------|-------|-----------------|--------|
| A-6   | 2,333 SF | 1,584 SF  | 749 SF  | \$2,648        | \$653 | \$3,301         | 8/1/16 |

#### **FEATURES:**

- \$1.35/SF Office | \$ 0.68/SF Whse, NNN
- Ideal Uses: Distribution, Manufacturing, Storage,
   Winery, & Brewery (Recreation Use Considered)
- Visibility Facing 144th Avenue NE
- Quick Access to SR 522 & I-405
- Oversized GL Loading
- 20' 24' Clear Height
- Sprinklered & 3-Phase Power

19510 144th Avenue NE, Woodinville, WA 98072