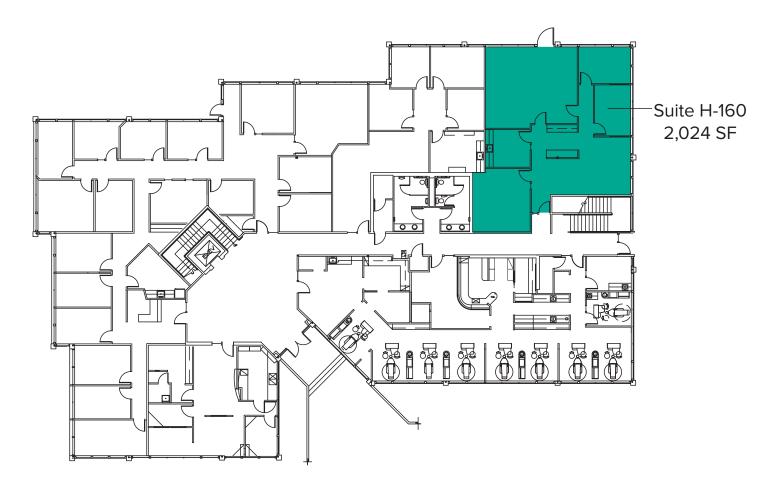

# BUILDING H (22525) FLOOR PLAN

| Suite | Square Feet | Rate            |
|-------|-------------|-----------------|
| H-160 | 2,024 SF    | \$28.00/SF, NNN |

Notes: Direct and Lobby Entrances. 2 Private Offices, 1 Conference Room, Break Room, and Open Work Space. **Available with 30 days' notice.** 