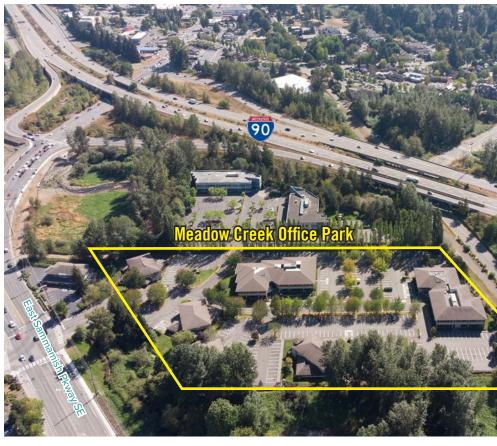

### **MEADOW CREEK OFFICE PARK**

22500 - 22619 SE 64th Place | Issaquah, WA

**Brian Stewart** 

425.289.2222 brians@rosenharbottle.com







# **CLASS A OFFICE SPACES**

1,559 SF - 2,720 SF Available \$28.00/SF, NNN

#### **OFFICE PARK DETAILS:**

- Minutes from Costco Headquarters
- Amazing Location off I-90 at Front St/E Lake Sammamish Pkwy
- Nearby Amenities Include Retailers, Grocers, Restaurants, Hospital & Parks
- Park-Like, Campus Setting with Free Surface Parking



### BUILDING G (22500) FIRST LEVEL FLOOR PLAN

Suite Square Feet Rate

G-140 1,559 SF - 2,720 SF \$28.00/SF, NNN

1 Private Office, Break Room, Storage, and Open Work Space. Contiguous with Suite G-150 for a total of 2,720 SF. **Available Now.** 

G-150 1,161 SF - 2,720 SF \$28.00/SF, NNN

5 Private Offices and Open Work Area. Contiguous with Suite G-140 for a total of 2,720 SF. Available Now. Suite G-140 1,559 SF Suite G-150 1,161 SF



# BUILDING G (2250