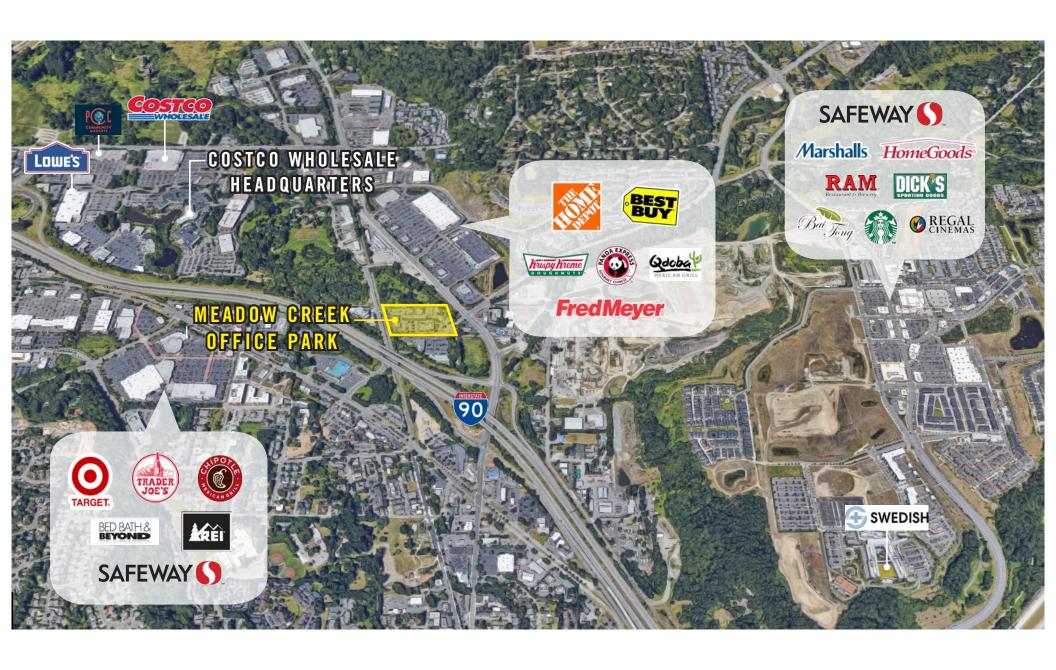

SF. **Available Now.** 

G-150 1,161 SF - 2,720 SF \$28.00/SF, NNN

5 Private Offices and Open Work Area. Contiguous with Suite G-140 for a total of 2,720 SF. Available Now. Suite G-140 1,559 SF Suite G-150 1,161 SF



# BUILDING G (22500) SECOND LEVEL FLOOR PLAN

 Suite
 Square Feet
 Rate

 G-230
 2,044 SF
 \$28.00/SF, NNN

Notes: Second Floor Office. 7 Private Offices, Break Room, 1 Conference Room, and Reception Space. **Available Now.** 





# BUILDING H (22525) FLOOR PLAN

| Suite | Square Feet | Rate            |
|-------|-------------|-----------------|
| H-160 | 2,024 SF    | \$28.00/SF, NNN |

Notes: Direct and Lobby Entrances. 2 Private Offices, 1 Conference Room, Break Room, and Open Work Space. **Available with 30 days' notice.** 





## SITE PLAN





### **LOCATION MAP**