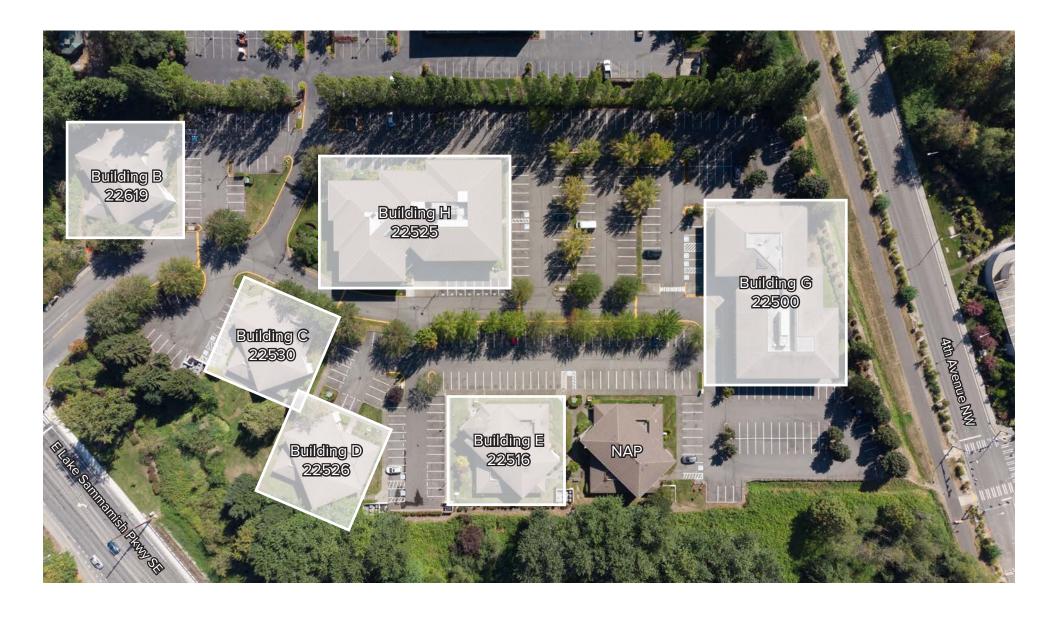

G-150 for a total of 2,720 SF. **Available Now.** 

G-150 1,161 SF - 2,720 SF \$28.00/SF, NNN

5 Private Offices and Open Work Area. Contiguous with Suite G-140 for a total of 2,720 SF. Available Now. Suite G-140 1,559 SF Suite G-150 1,161 SF



# BUILDING G (22500) SECOND LEVEL FLOOR PLAN

 Suite
 Square Feet
 Rate

 G-230
 2,044 SF
 \$28.00/SF, NNN

Notes: Second Floor Office. 7 Private Offices, Break Room, 1 Conference Room, and Reception Space. **Available Now.** 





# BUILDING H (22525) FLOOR PLAN

| Suite | Square Feet | Rate            |
|-------|-------------|-----------------|
| H-160 | 2,024 SF    | \$28.00/SF, NNN |

Notes: Direct and Lobby Entrances. 2 Private Offices, 1 Conference Room, Break Room, and Open Work Space. **Available with 30 days' notice.** 





## SITE PLAN





### **LOCATION MAP**