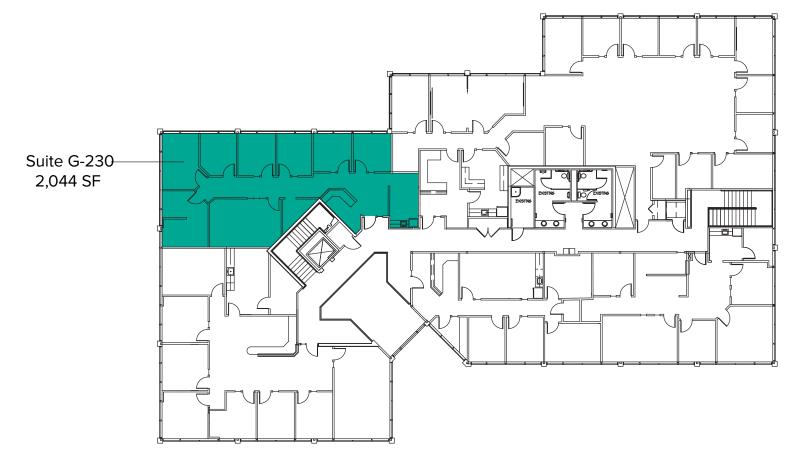

# BUILDING G (22500) SECOND LEVEL FLOOR PLAN

 Suite
 Square Feet
 Rate

 G-230
 2,044 SF
 \$28.00/SF, NNN

Notes: Second Floor Office. 7 Private Offices, Break Room, 1 Conference Room, and Reception Space. **Available Now.** 