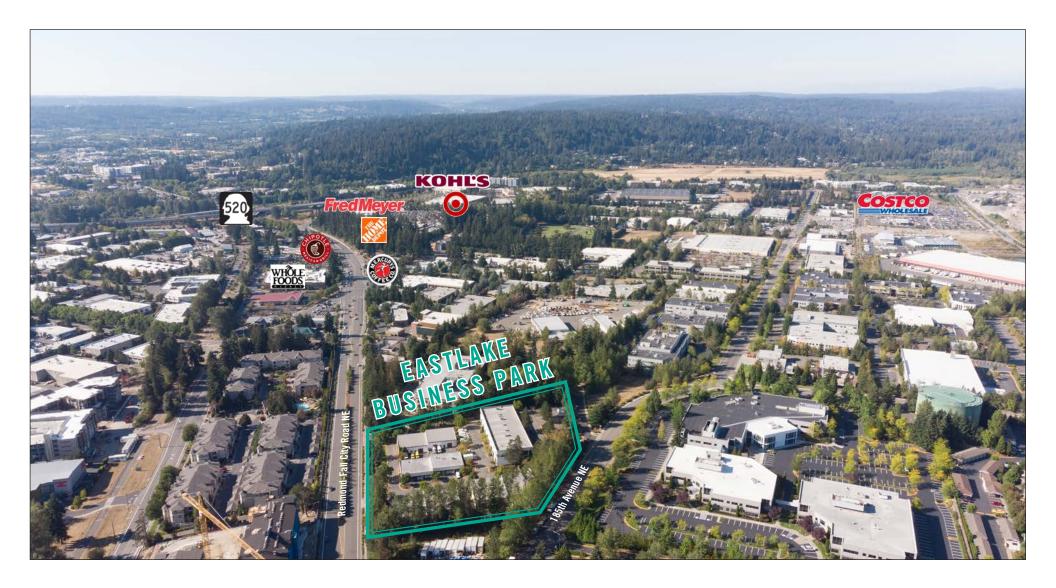

### **PROPERTY DETAILS:**

- Professional, Business Park Setting
- Parking Ratio: 3.5 Stall/1,000 SF
- Quick Access to SR-520, Union Hill,

Bear Creek Village, & Downtown Redmond

- Nearby Amenities Include Home Depot, Whole Foods, Chipotle, Target, Mercury's Coffee, Costco & More
- Located Minutes From Future Light Rail Stations

# LOCATION MAP

The information provided herein has been obtained from sources believed to be reliable, but no representation or warranty, express or implied, is made with respect to the accuracy or completeness of any such information. Each prospective buyer or tenant should independently investigate, evaluate and verify all information provided herein and any other matters deemed material. Please consult your attorney, tax advisor or other professional advisor. The terms of sale or lease set forth herein are subject to change or withdrawal at any time and without notice.