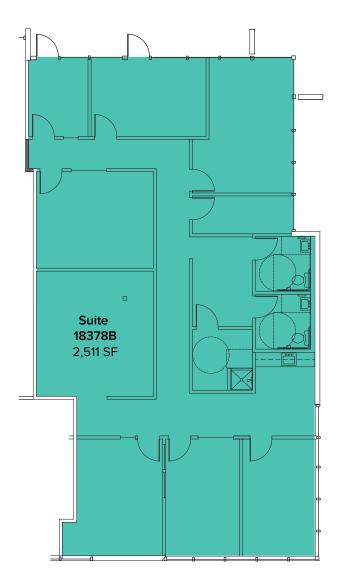

# SUITE 18378B FLOOR PLAN

### **SUITE FEATURES**

- Available Now
- 2,511 SF
- \$22.00/SF, NNN
- Second Floor, End Cap Office
- Private Offices
- 1 Conference Room
- 2 Restrooms
- Reception Area
- Break Room
- Storage Room
- Includes desirable window line providing natural light

and a view of the Olympic Mountains

The information provided herein has been obtained from sources believed to be reliable, but no representation or warranty, express or implied, is made with respect to the accuracy or completeness of any such information. Each prospective buyer or tenant should independently investigate, evaluate and verify all information provided herein and any other matters deemed material. Please consult your attorney, tax advisor or other professional advisor. The terms of sale or lease set forth herein are subject to change or withdrawal at any time and without notice.