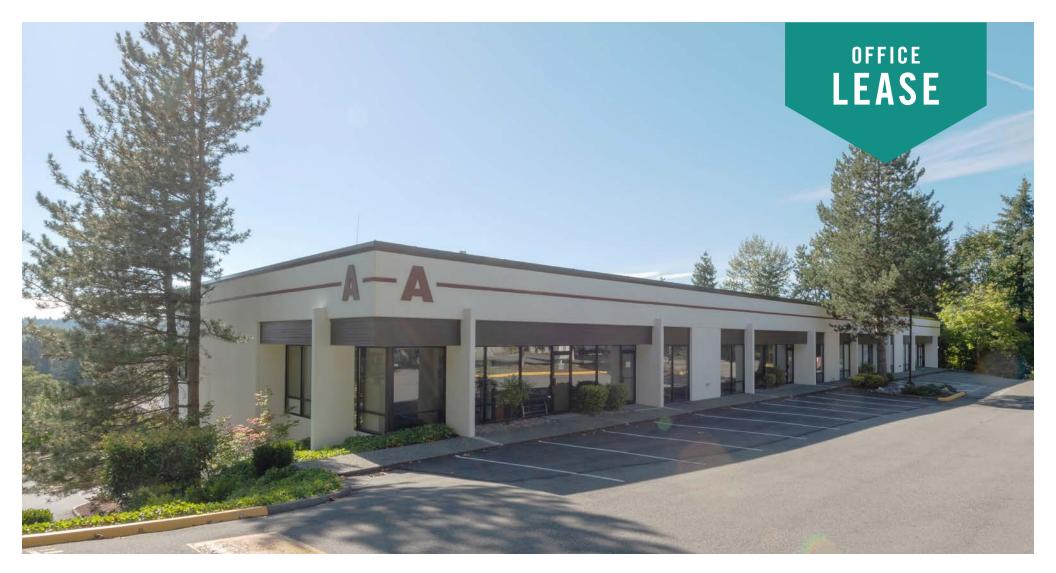

## **EASTLAKE BUSINESS PARK,** Building A 18336-18398 Redmond-Fall City Road | Redmond, WA 98052

## OFFICE SPACE WITH VIEW OF MARYMOOR PARK AND LAKE SAMMAMISH

## 2,511 SF Available \$22.00/SF, NNN