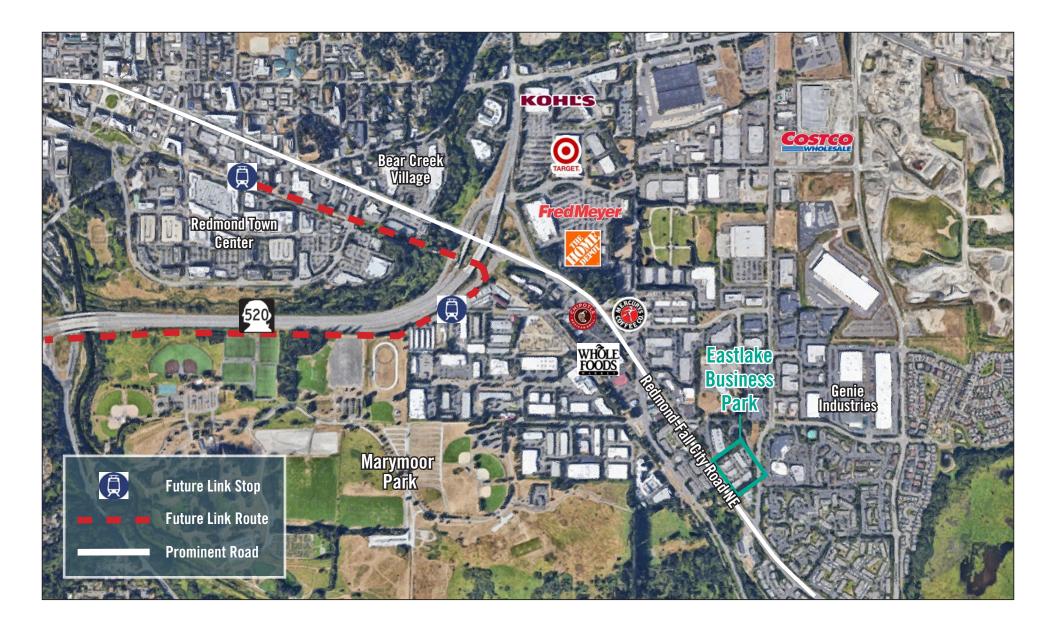

### **PROPERTY DETAILS:**

- Professional, Business Park Setting
- Parking Ratio: 3.5 Stall/1,000 SF
- Quick Access to SR-520, Union Hill,

Bear Creek Village, & Downtown Redmond

- Nearby Amenities Include Home Depot, Whole Foods, Chipotle, Target, Mercury's Coffee, Costco & More
- Located Minutes From Future Light Rail Stations

# LOCATION MAP

The information provided herein has been obtained from sources believed to be reliable, but no representation or warranty, express or implied, is made with respect to the accuracy or completeness of any such information. Each prospective buyer or tenant should independently investigate, evaluate and verify all information provided herein and any other matters deemed material. Please consult your attorney, tax advisor or other professional advisor. The terms of sale or lease set forth herein are subject to change or withdrawal at any time and without notice.