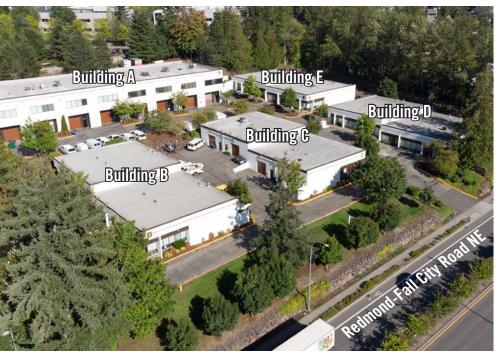

## **EASTLAKE BUSINESS PARK,** Building A 18336-18398 Redmond-Fall City Road | Redmond, WA 98052

### **PROPERTY DETAILS:**

- Professional, Business Park Setting
- Parking Ratio: 3.5 Stall/1,000 SF
- Quick Access to SR-520, Union Hill,

Bear Creek Village, & Downtown Redmond

- Nearby Amenities Include Home Depot, Whole Foods, Chipotle, Target, Mercury's Coffee, Costco & More
- Located Minutes From Future Light Rail Stations