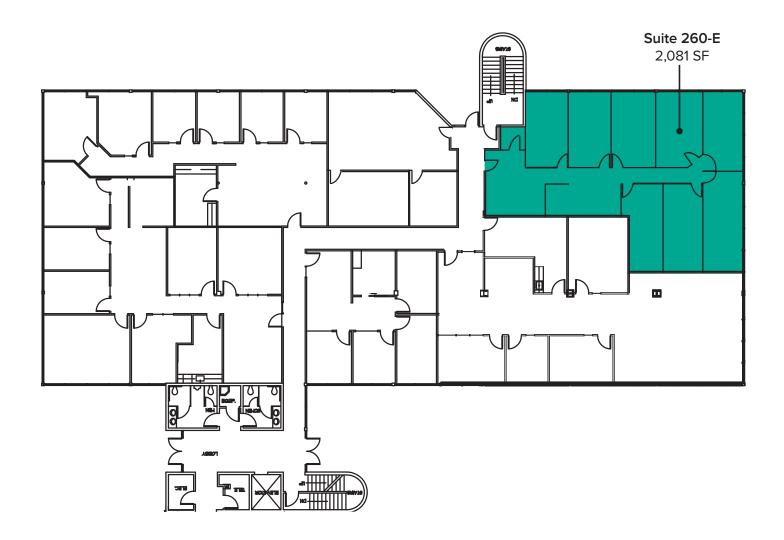

## SECOND LEVEL FLOOR PLAN

| Suite | Square Feet | Rate                     | Notes                                                                                    |
|-------|-------------|--------------------------|------------------------------------------------------------------------------------------|
| 260-E | 2,081 SF    | \$36.00/SF, Full Service | Second floor office suite with 8 private offices and reception area. Available 8/1/2021. |