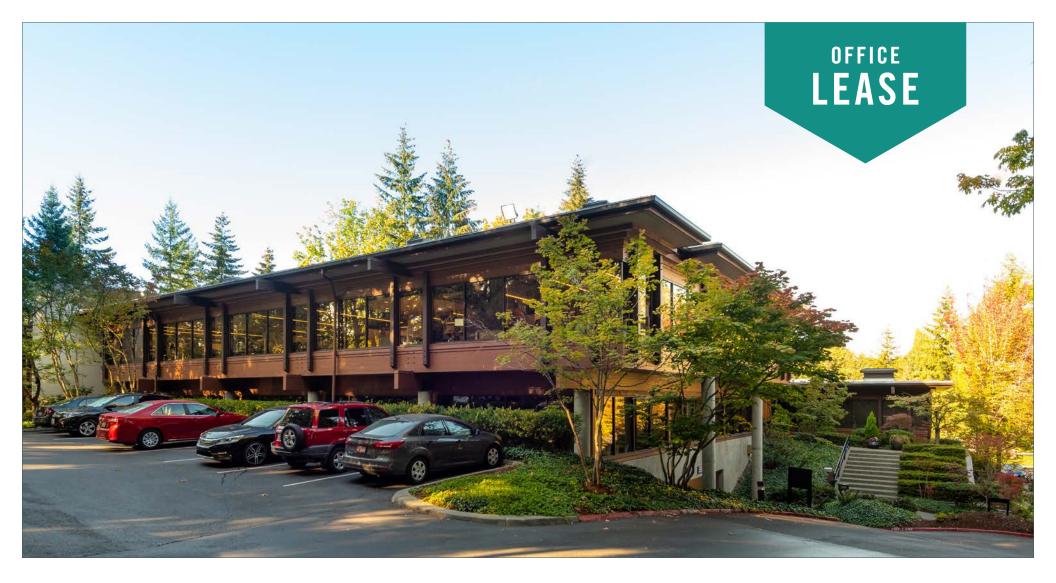

## PARK HEIGHTS BUILDING

1800 112th Avenue NE | Bellevue, WA

# OFFICES NEAR DOWNTOWN BELLEVUE

2,081 SF - 2,249 SF Available \$36.00/SF, Full Service

#### **PROPERTY FEATURES:**

- Close-In Bellevue Location
- Free Surface Parking
- Minutes from Downtown Bellevue, Bellevue Square,
  Overlake Medical Center, and Spring District
- Located next to I-405 and SR-520