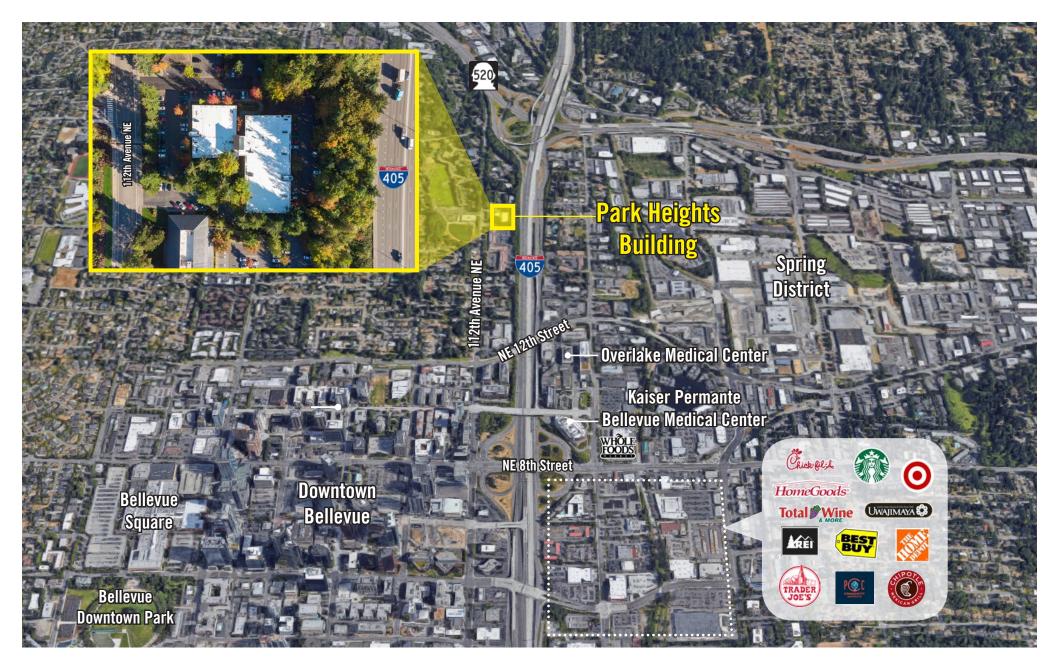

---------------------|------------------------------------------------------------------------------------------|
| 260-E | 2,081 SF    | \$36.00/SF, Full Service | Second floor office suite with 8 private offices and reception area. Available 8/1/2021. |





## THIRD LEVEL FLOOR PLAN

| Suite | Square Feet | Rate                     | Notes                                                                                                        |
|-------|-------------|--------------------------|--------------------------------------------------------------------------------------------------------------|
| 302-E | 2,249 SF    | \$36.00/SF, Full Service | Third floor office suite with 5 private offices and open office area. <b>Available with 30 Days' Notice.</b> |





## **LOCATION MAP**