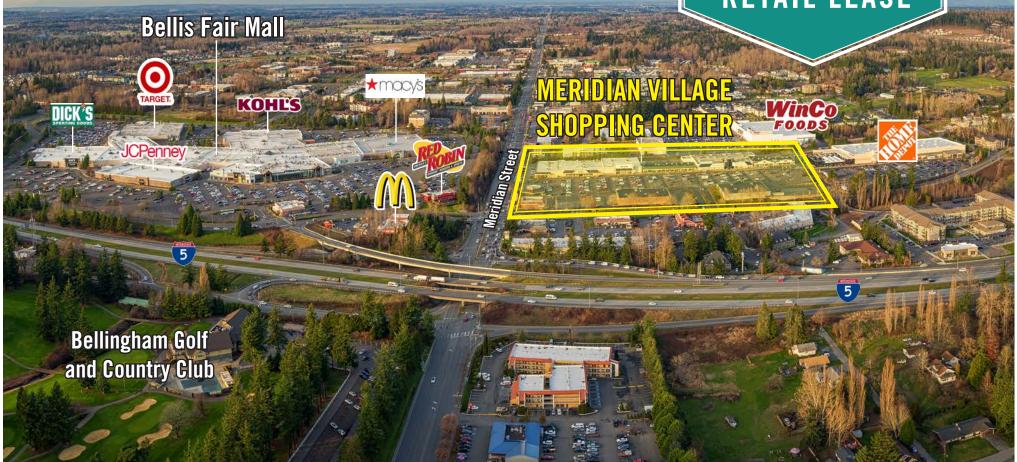

# MERIDIAN VILLAGE SHOPPING CENTER

#### **PROPERTY FEATURES**:

- Highest Traffic Intersection in Bellingham
- National Tenant Mix: Home Depot, Marshall's, Ross, Rite Aid, Dollar Tree, Guitar Center & More
- Adjacent to Bellis Fair Mall & WinCo
- Immediate Access to I-5
- Ample Parking

## **LOCATION MAP**

425.454.3030 rosenharbottle.com