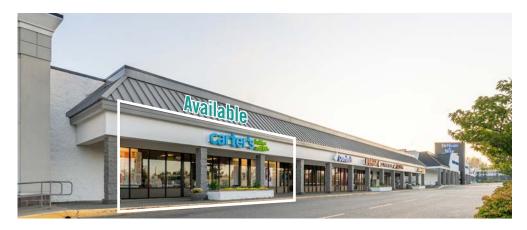

### \$12.00 - \$24.00/SF NNN 2,170 SF - 4,322 SF Available

# SITE PLAN

| 106 | \$12.00/SF, NNN<br>\$14.00/SF, NNN<br>\$24.00/SF, NNN | 4,357 SF<br>2,095 SF - 4,250 SF<br>2,155 SF - 4,250 SF | Immediately Adjacent to Marshalls. Divisible Space. Available 4/1/2021.<br>Brand New Vanilla Shell Finishes (lighting, ceiling grid, ADA Restrooms). Contiguous with Suite 107.<br>Current Restaurant Space with Fully Built-Out Kitchen. Adjacent to DeWard & Bode. Contiguous with Suite 106. |
|-----|-------------------------------------------------------|--------------------------------------------------------|-------------------------------------------------------------------------------------------------------------------------------------------------------------------------------------------------------------------------------------------------------------------------------------------------|
|     |                                                       |                                                        | Suite 107.<br>Current Restaurant Space with Fully Built-Out Kitchen. Adjacent to DeWard & Bode. Contiguous                                                                                                                                                                                      |
| 107 | \$24.00/SF, NNN                                       | 2,155 SF - 4,250 SF                                    |                                                                                                                                                                                                                                                                                                 |
|     |                                                       |                                                        |                                                                                                                                                                                                                                                                                                 |
|     |                                                       | Marshalls                                              | Jule IV/                                                                                                                                                                                                                                                                                        |