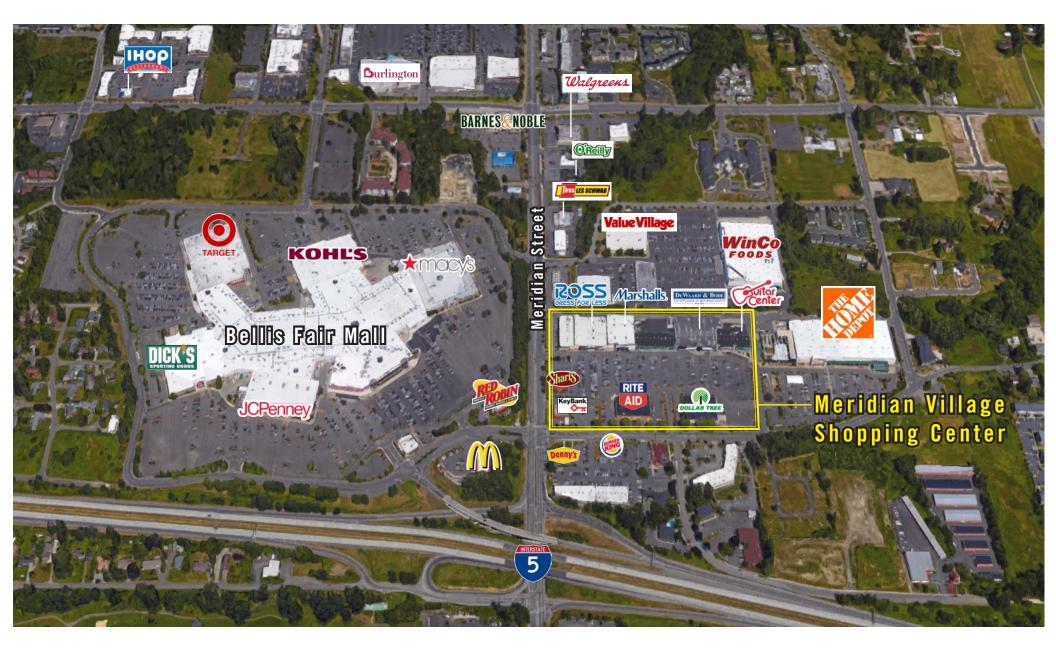

## **LOCATION MAP**

425.454.3030 rosenharbottle.com

#### **PROPERTY FEATURES**:

- Highest Traffic Intersection in Bellingham
- National Tenant Mix: Home Depot, Marshall's, Ross, Rite Aid, Dollar Tree, Guitar Center & More
- Adjacent to Bellis Fair Mall & WinCo
- Immediate Access to I-5
- Ample Parking