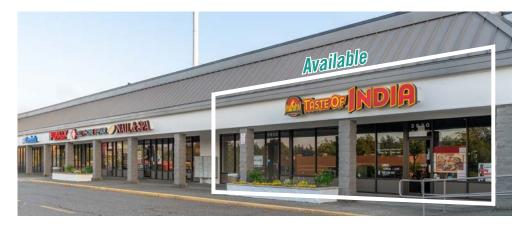

### \$12.00 - \$24.00/SF NNN 2,170 SF - 4,322 SF Available

# SITE PLAN

| 106 | \$12.00/SF, NNN<br>\$14.00/SF, NNN<br>\$24.00/SF, NNN | 4,357 SF<br>2,095 SF - 4,250 SF<br>2,155 SF - 4,250 SF | Immediately Adjacent to Marshalls. Divisible Space. Available 4/1/2021.<br>Brand New Vanilla Shell Finishes (lighting, ceiling grid, ADA Restrooms). Contiguous with Suite 107.<br>Current Restaurant Space with Fully Built-Out Kitchen. Adjacent to DeWard & Bode. Contiguous with Suite 106. |
|-----|-------------------------------------------------------|--------------------------------------------------------|-------------------------------------------------------------------------------------------------------------------------------------------------------------------------------------------------------------------------------------------------------------------------------------------------|
|     |                                                       |                                                        | Suite 107.<br>Current Restaurant Space with Fully Built-Out Kitchen. Adjacent to DeWard & Bode. Contiguous                                                                                                                                                                                      |
| 107 | \$24.00/SF, NNN                                       | 2,155 SF - 4,250 SF                                    |                                                                                                                                                                                                                                                                                                 |
|     |                                                       |                                                        |                                                                                                                                                                                                                                                                                                 |
|     |                                                       | Marshalls                                              | Jule IV/                                                                                                                                                                                                                                                                                        |