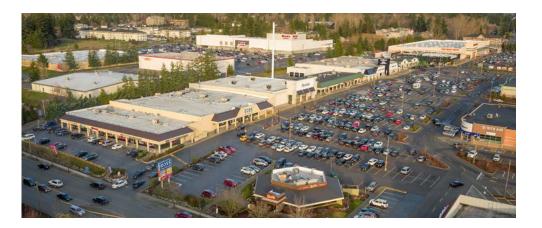

# SITE PLAN

| 106 | \$12.00/SF, NNN<br>\$14.00/SF, NNN<br>\$24.00/SF, NNN | 4,357 SF<br>2,095 SF - 4,250 SF<br>2,155 SF - 4,250 SF | Immediately Adjacent to Marshalls. Divisible Space. Available 4/1/2021.<br>Brand New Vanilla Shell Finishes (lighting, ceiling grid, ADA Restrooms). Contiguous with Suite 107.<br>Current Restaurant Space with Fully Built-Out Kitchen. Adjacent to DeWard & Bode. Contiguous with Suite 106. |
|-----|-------------------------------------------------------|--------------------------------------------------------|-------------------------------------------------------------------------------------------------------------------------------------------------------------------------------------------------------------------------------------------------------------------------------------------------|
|     |                                                       |                                                        | Suite 107.<br>Current Restaurant Space with Fully Built-Out Kitchen. Adjacent to DeWard & Bode. Contiguous                                                                                                                                                                                      |
| 107 | \$24.00/SF, NNN                                       | 2,155 SF - 4,250 SF                                    |                                                                                                                                                                                                                                                                                                 |
|     |                                                       |                                                        |                                                                                                                                                                                                                                                                                                 |
|     |                                                       | Marshalls                                              | Jule IV/                                                                                                                                                                                                                                                                                        |