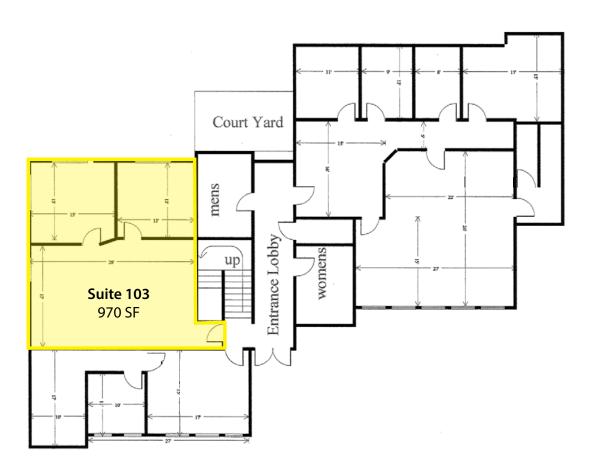

# **SCRIBER BUSINESS CENTER**

19910 50th Avenue W, Lynnwood, WA 98036

## **First Floor**

| Suite | Square Feet |
|-------|-------------|
| 103   | 970 SF      |

For more information, contact: