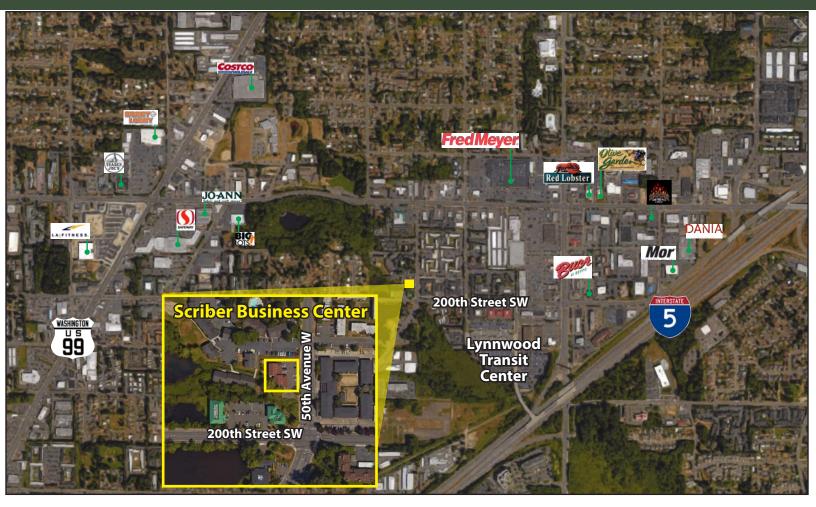

# **SCRIBER BUSINESS CENTER**

19910 50th Avenue W, Lynnwood, WA 98036

For more information, contact:

## **FEATURES:**

- Quiet, Neighborhood Setting
- Abundant Natural Light
- Located Near Lynnwood Transit Center
  - 500' from Transit Lines 115, 116 & 120
- Quick Access to I-5, I-405 & Hwy 99
- Free Parking
- \* Rate includes \$2.00/SF Increases for Y2 & Y3
  - New lease must be signed by 1/31/2018