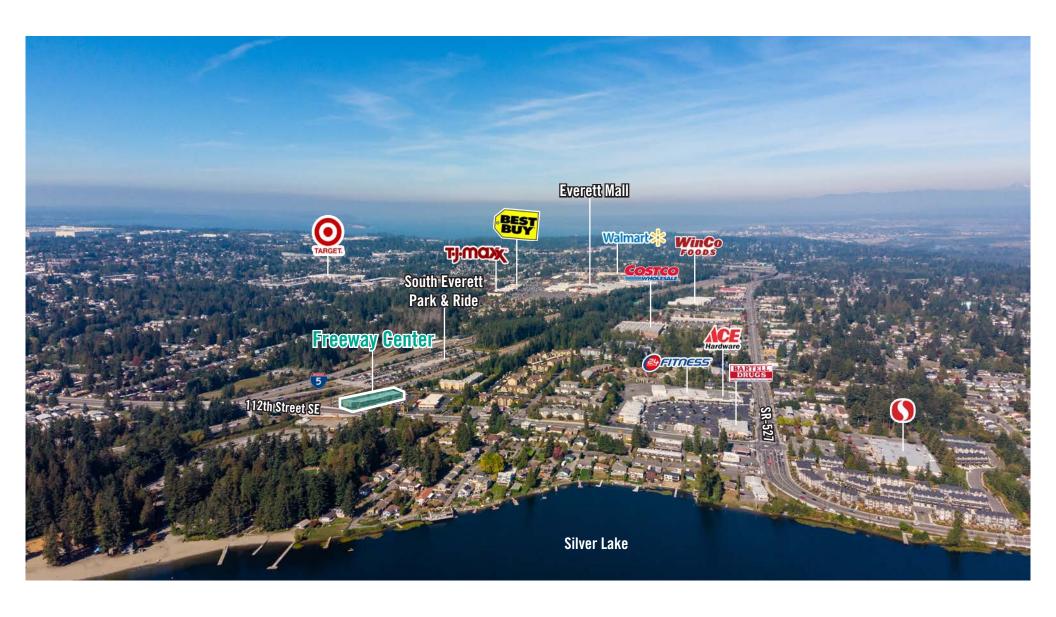

#### PROPERTY DETAILS:

- Open retail space in Silverlake neighborhood
- Close proximity to South Everett Park & Ride
- Immediate access to I-5
- Strong signage visibility on 112th Street
- Nearby retailers include Costco, Safeway, Bartells,
  24 Hour Fitness, and more
- Suite available with 60 days' notice

# **LOCATION MAP**