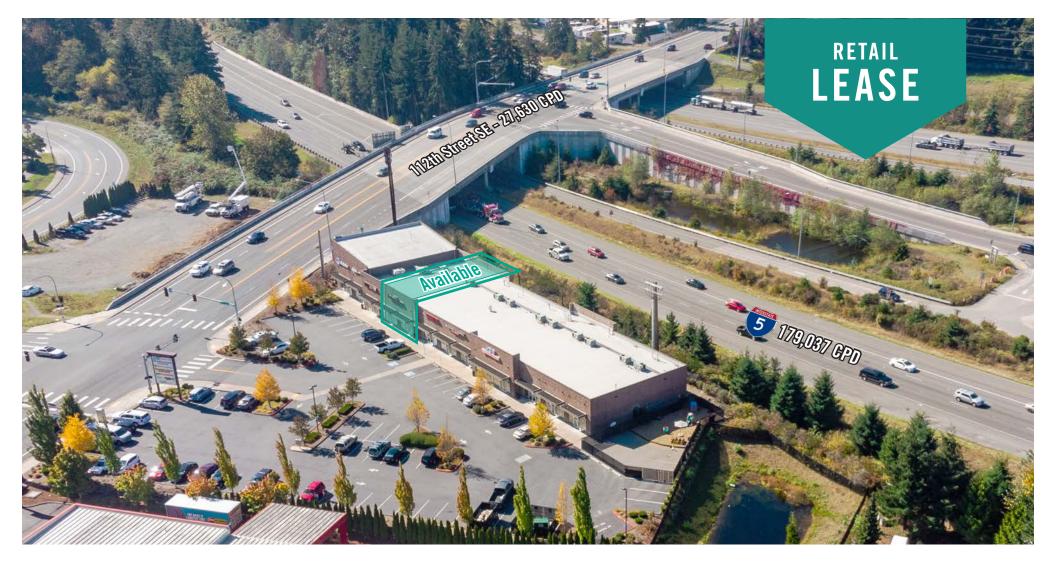

#### FREEWAY CENTER

1327 112th Street SE, Everett, WA 98208

#### NEW TO MARKET: RETAIL SPACE AVAILABLE

\$20.50 - \$23.50/SF, NNN

Divisible: 1,026 SF - 2,624 SF

#### PROPERTY DETAILS:

- Open retail space in Silverlake neighborhood
- Close proximity to South Everett Park & Ride
- Immediate access to I-5
- Strong signage visibility on 112th Street
- Nearby retailers include Costco, Safeway, Bartells,
  24 Hour Fitness, and more
- Suite available with 60 days' notice

#### SITE PLAN