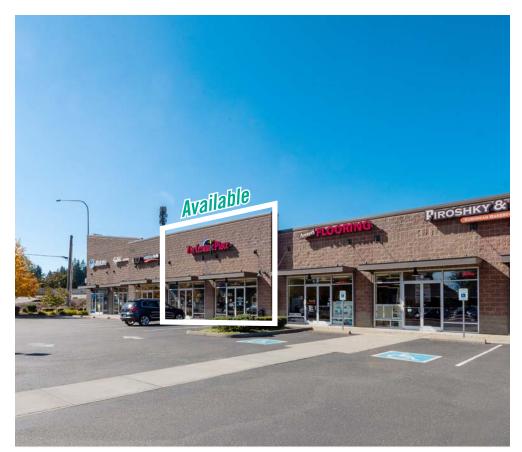

#### NEW TO MARKET: RETAIL SPACE AVAILABLE

\$20.50 - \$23.50/SF, NNN

Divisible: 1,026 SF - 2,624 SF

#### PROPERTY DETAILS:

- Open retail space in Silverlake neighborhood
- Close proximity to South Everett Park & Ride
- Immediate access to I-5
- Strong signage visibility on 112th Street
- Nearby retailers include Costco, Safeway, Bartells,
  24 Hour Fitness, and more
- Suite available with 60 days' notice