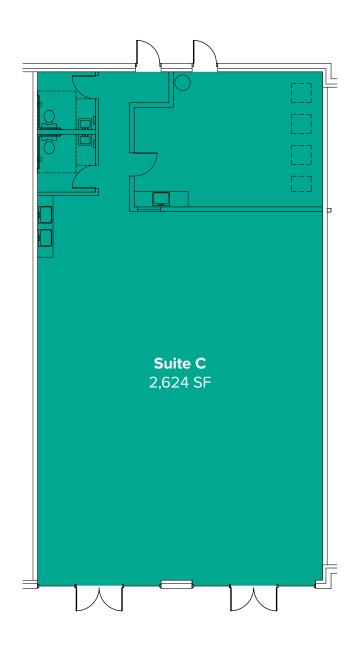

### SAMPLE FLOOR PLAN

#### NEW TO MARKET: RETAIL SPACE AVAILABLE

\$20.50 - \$23.50/SF, NNN

Divisible: 1,026 SF - 2,624 SF