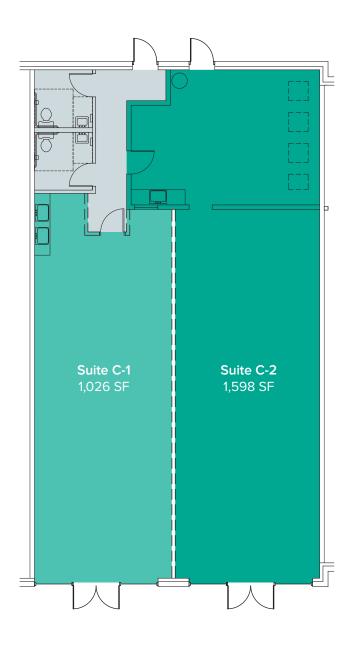

## **AS-IS FLOOR PLAN**

#### NEW TO MARKET: RETAIL SPACE AVAILABLE

\$20.50 - \$23.50/SF, NNN

Divisible: 1,026 SF - 2,624 SF