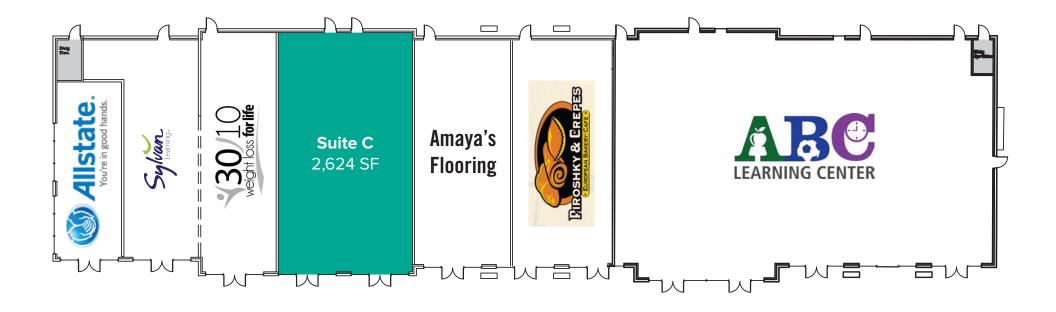

#### FREEWAY CENTER

1327 112th Street SE, Everett, WA 98208

#### **Brian Stewart**

425.289.2222 brians@rosenharbottle.com







#### NEW TO MARKET: RETAIL SPACE AVAILABLE

\$20.50 - \$23.50/SF, NNN

Divisible: 1,026 SF - 2,624 SF

#### PROPERTY DETAILS:

- Open retail space in Silverlake neighborhood
- Close proximity to South Everett Park & Ride
- Immediate access to I-5
- Strong signage visibility on 112th Street
- Nearby retailers include Costco, Safeway, Bartells,
  24 Hour Fitness, and more
- Suite available with 60 days' notice



### SAMPLE FLOOR PLAN







## **AS-IS FLOOR PLAN**







#### SITE PLAN





# **LOCATION MAP**