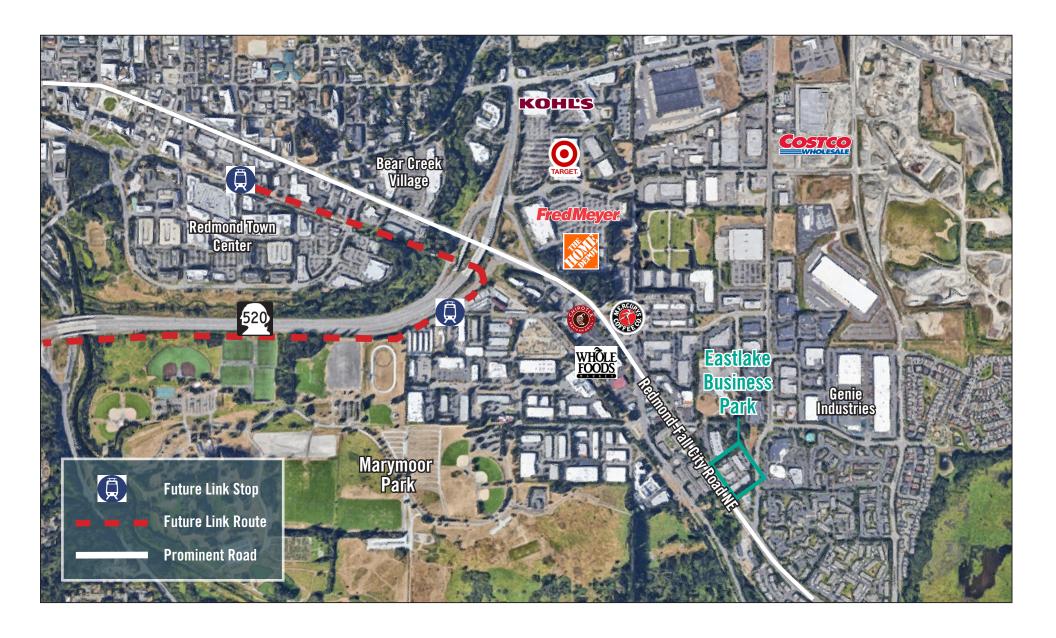

#### PROPERTY DETAILS:

- Professional, Business Park Setting
- Quick Access to SR 520, Union Hill & Downtown Redmond
- Nearby Amenities Include Home Depot, Whole Foods, Chipotle, Target, Kohl's, Costco & More
- Located Minutes From Future Light Rail Stations

## **LOCATION MAP**