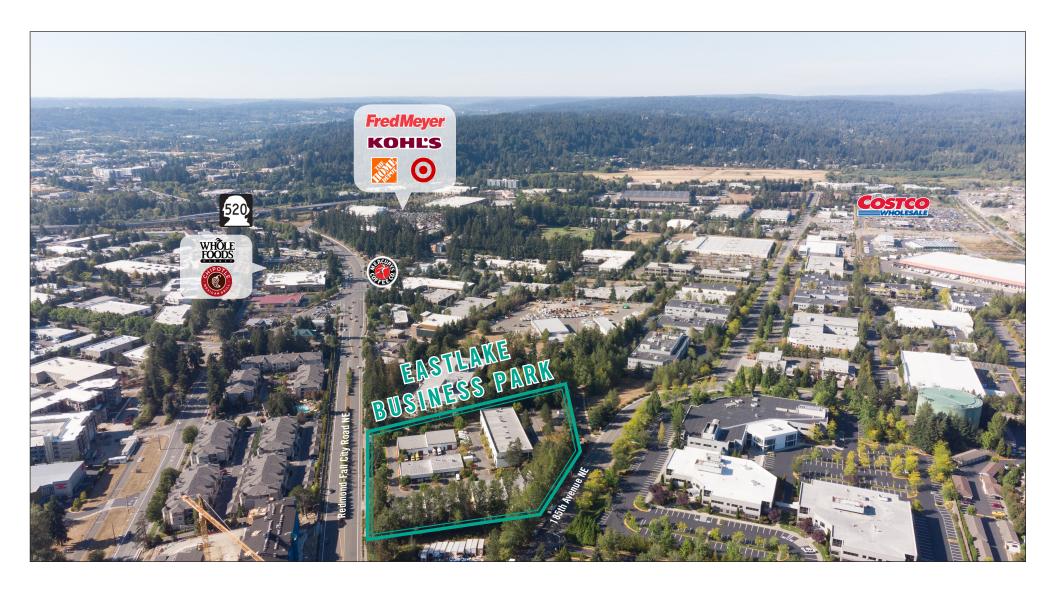

#### PROPERTY DETAILS:

- Professional, Business Park Setting
- Quick Access to SR 520, Union Hill & Downtown Redmond
- Nearby Amenities Include Home Depot, Whole Foods, Chipotle, Target, Kohl's, Costco & More
- Located Minutes From Future Light Rail Stations

## **LOCATION MAP**