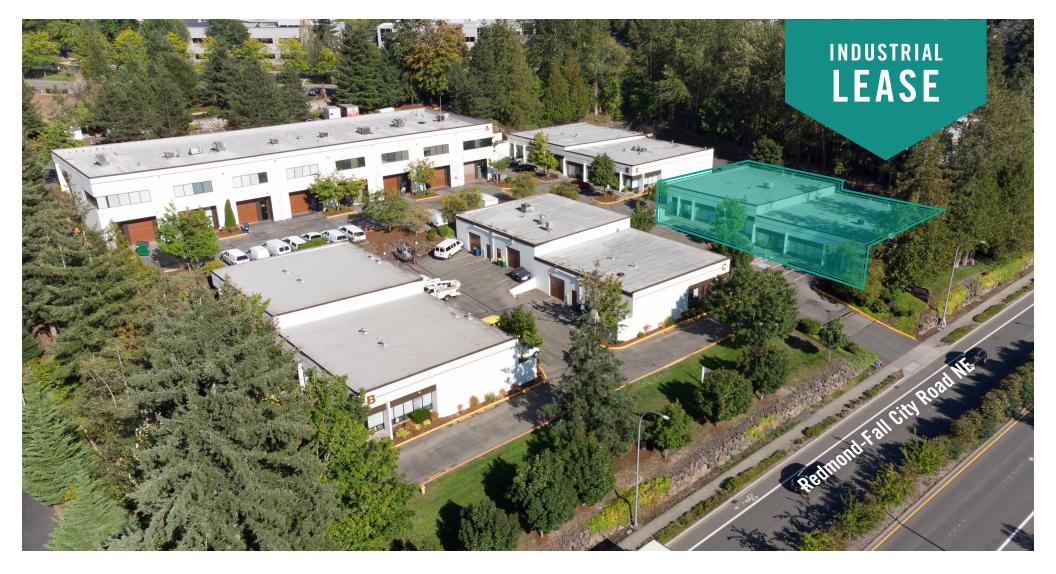

## EASTLAKE BUSINESS PARK, Building D

18336-18398 Redmond-Fall City Road | Redmond, WA 98052

Caleb Farnworth, CCIM

425.289.2235 calebf@rosenharbottle.com

# EASTSIDE INDUSTRIAL SPACES WITH OFFICE

2,193 SF - 2,197 SF Available

#### PROPERTY DETAILS:

- Professional, Business Park Setting
- Quick Access to SR 520, Union Hill & Downtown Redmond
- Nearby Amenities Include Home Depot, Whole Foods, Chipotle, Target, Kohl's, Costco & More
- Located Minutes From Future Light Rail Stations