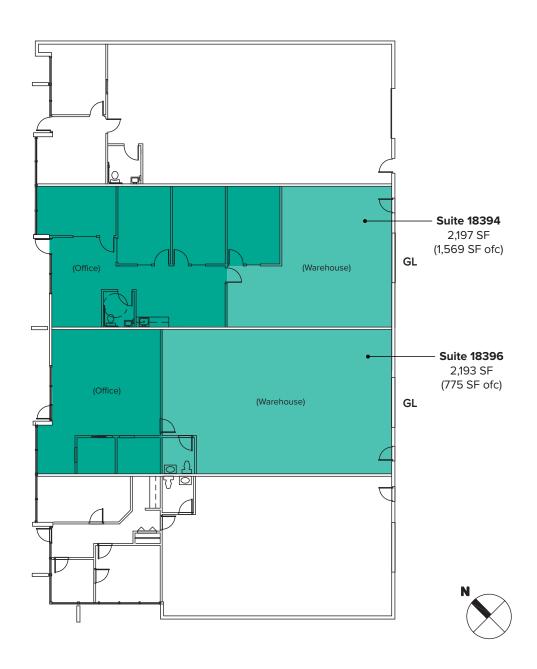

### BUILDING D FLOOR PLAN

#### **SUITE 18394 FEATURES**

- Available Now for Sublease
- 2,197 SF (1,569 SF ofc)
- \$3,606/Month, NNN
- · Industrial space
- Front office area includes professional, high-end finishes, 4 Private Offices, Kitchenette & 1 Restroom
- 1 Grade-Level Roll-up Loading Door
- 14' 16' Clear Height in Warehouse

#### **SUITE 18396 FEATURES**

- Available Now for Sublease
- 2,193 SF (775 SF ofc)
- \$3,290/Month, NNN
- Industrial space
- Front office area includes 2 private offices
- 1 Restroom
- 1 Grade-Level Roll-up Loading Door
- 14' 16' Clear Height in Warehouse