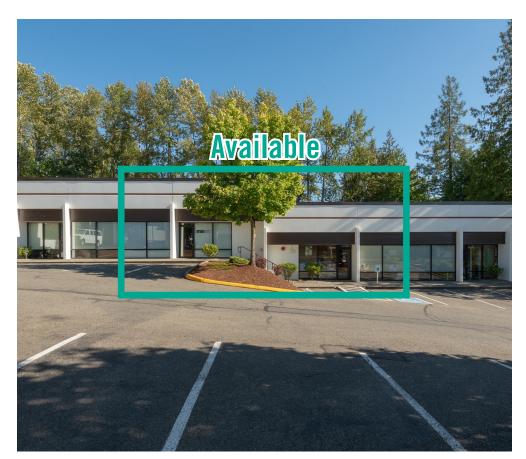

#### **SUITE 18394 FEATURES**

- Available Now for Sublease
- 2,197 SF (1,569 SF ofc)
- \$3,606/Month, NNN
- · Industrial space
- Front office area includes professional, high-end finishes, 4 Private Offices, Kitchenette & 1 Restroom
- 1 Grade-Level Roll-up Loading Door
- 14' 16' Clear Height in Warehouse

#### **SUITE 18396 FEATURES**

- Available Now for Sublease
- 2,193 SF (775 SF ofc)
- \$3,290/Month, NNN
- Industrial space
- Front office area includes 2 private offices
- 1 Restroom
- 1 Grade-Level Roll-up Loading Door
- 14' 16' Clear Height in Warehouse