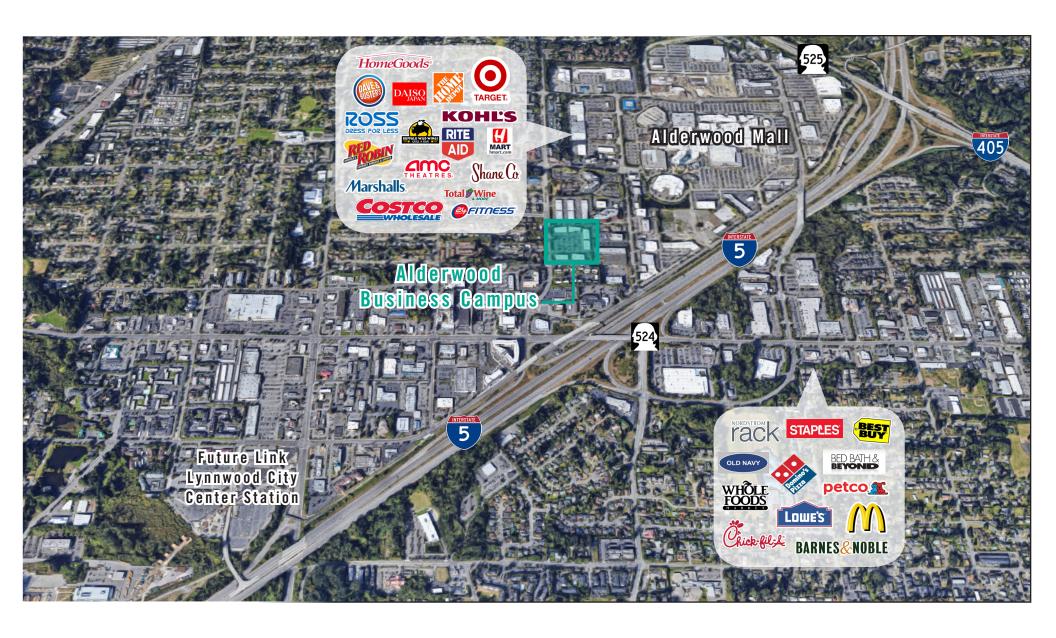

ROPERTY DETAILS:

- Quick Access to I-5, I-405, SR-524, SR-525 & Hwy 99
- Near Convention Center & Alderwood Mall Amenities
- Nearby Amenities: Restaurants, Retail Shops, Food Trucks,
  Corporate Mariott, Walking Trails, Sports Fields, & Fitness Center
- Minutes from future Link Light Rail station
- Abundant parking



## BUILDING 3 (19109) FLOOR PLAN

#### **SUITE 3-109 FEATURES**

- Available with 30 days' notice
- \$1.60/SF, NNN
- As-Is floor plan: 3,191 SF
- Sample floor plan: 3,191SF (1,946 SF ofc)
  - Landlord ready to convert 1,245 SF to
     warehouse with grade-level loading door
- Reception area
- Private offices
- Break area with kitchenette
- 2 restrooms
- Direct front & back entrances



**As-Is Floor Plan** 



**Sample Floor Plan** 



## SITE PLAN





## **LOCATION MAP**





## **LOCATION MAP**