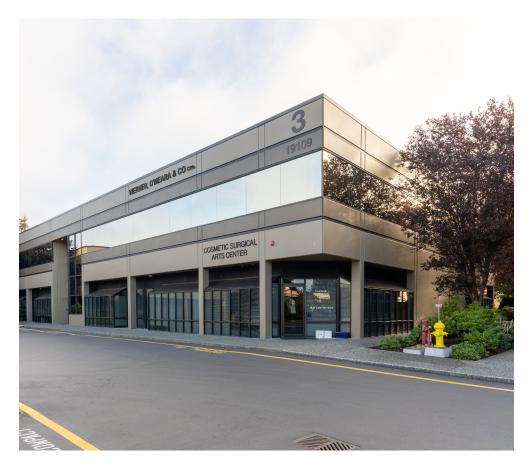

# ALDERWOOD BUSINESS CAMPUS

19101 - 19221 36th Avenue W, Lynnwood, WA 98036

#### **Brian Stewart**

425.289.2222 brians@rosenharbottle.com

### **Grant Rubenstein**

425.289.2220 grant@rosenharbottle.com









## ENDCAP WAREHOUSE/ OFFICE SPACE AVAILABLE

3,191 SF (1,946 SF ofc) \$1.60/SF, NNN

#### PROPERTY DETAILS:

- Quick Access to I-5, I-405, SR-524, SR-525 & Hwy 99
- Near Convention Center & Alderwood Mall Amenities
- Nearby Amenities: Restaurants, Retail Shops, Food Trucks,
  Corporate Mariott, Walking Trails, Sports Fields, & Fitness Center
- Minutes from future Link Light Rail station
- Abundant parking



## BUILDING 3 (19109) FLOOR PLAN

#### **SUITE 3-109 FEATURES**

- Available with 30 days' notice
- \$1.60/SF, NNN
- As-Is floor plan: 3,191 SF
- Sample floor plan: 3,191SF (1,946 SF ofc)
  - Landlord ready to convert 1,245 SF to
     warehouse with grade-level loading door
- Reception area
- Private offices
- Break area with kitchenette
- 2 restrooms
- Direct front & back entrance