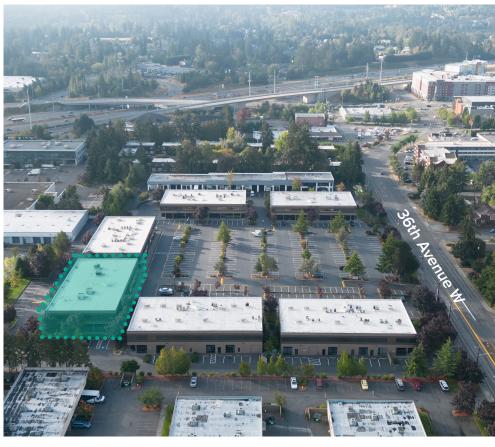

# ALDERWOOD BUSINESS CAMPUS

19101 - 19221 36th Avenue W, Lynnwood, WA 98036

#### **Brian Stewart**

425.289.2222 brians@rosenharbottle.com

### **Grant Rubenstein**

425.289.2220 grant@rosenharbottle.com









## ENDCAP WAREHOUSE/ OFFICE SPACE AVAILABLE

3,191 SF (1,946 SF ofc) \$1.60/SF, NNN

#### PROPERTY DETAILS:

- Quick Access to I-5, I-405, SR-524, SR-525 & Hwy 99
- Near Convention Center & Alderwood Mall Amenities
- Nearby Amenities: Restaurants, Retail Shops, Food Trucks,
  Corporate Mariott, Walking Trails, Sports Fields, & Fitness Center
- Minutes from future Link Light Rail station
- Abundant parking



## BUILDING 3 (19109) FLOOR PLAN

#### **SUITE 3-109 FEATURES**

- Available with 30 days' notice
- \$1.60/SF, NNN
- As-Is floor plan: 3,191 SF
- Sample floor plan: 3,191SF (1,946 SF ofc)
  - Landlord ready to convert 1,245 SF to
     warehouse with grade-level loading door
- Reception area
- Private offices
- Break area with kitchenette
- 2 restrooms
- Direct front & back entrances