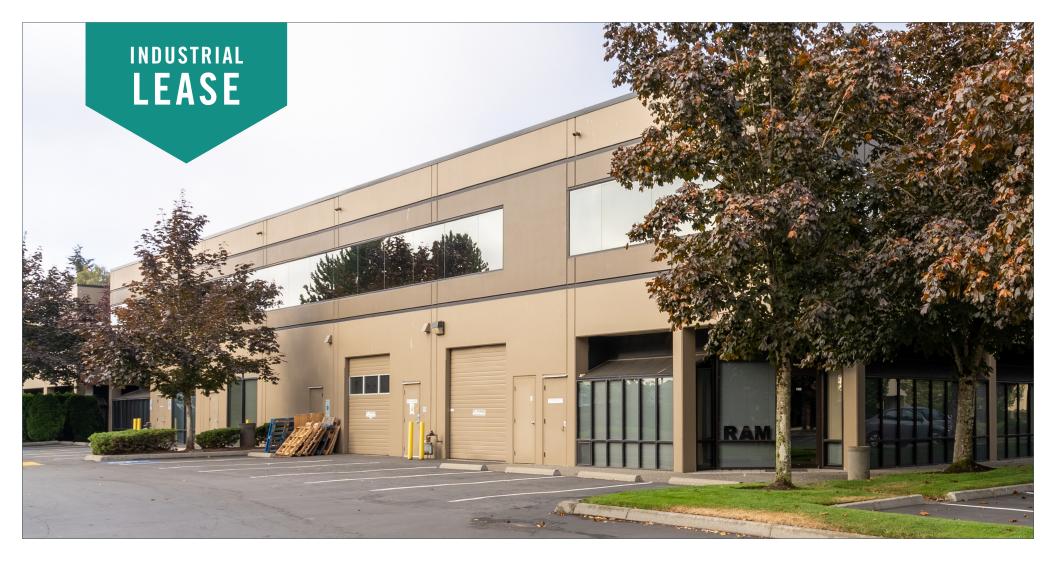

# ALDERWOOD BUSINESS CAMPUS

19101 - 19221 36th Avenue W, Lynnwood, WA 98036

## ENDCAP WAREHOUSE/ OFFICE SPACE AVAILABLE

3,191 SF (1,946 SF ofc) \$1.60/SF, NNN

#### PROPERTY DETAILS:

- Quick Access to I-5, I-405, SR-524, SR-525 & Hwy 99
- Near Convention Center & Alderwood Mall Amenities
- Nearby Amenities: Restaurants, Retail Shops, Food Trucks,
  Corporate Mariott, Walking Trails, Sports Fields, & Fitness Center
- Minutes from future Link Light Rail station
- Abundant parking