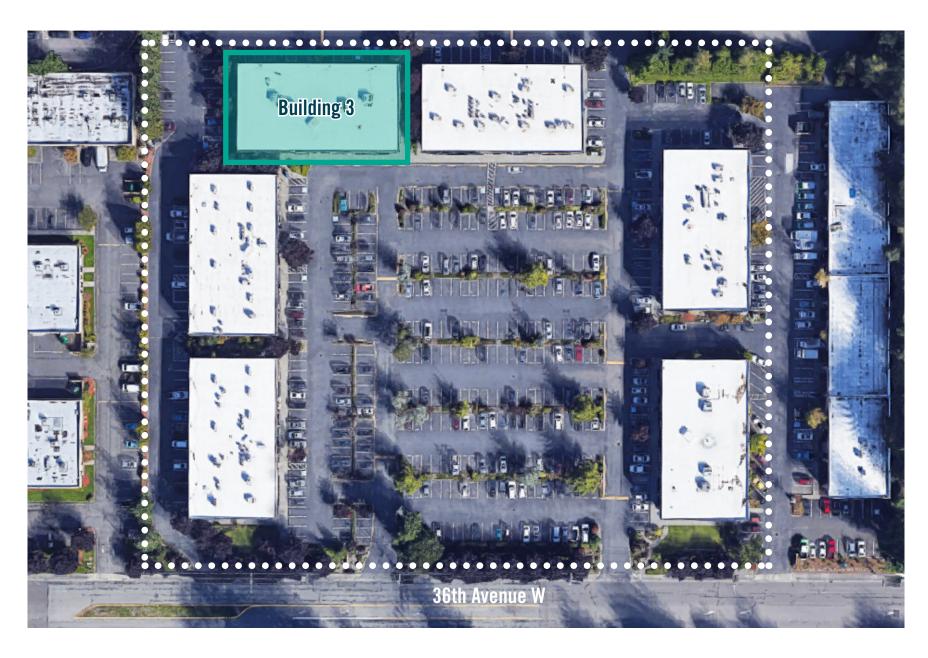

c) \$1.60/SF, NNN

#### PROPERTY DETAILS:

- Quick Access to I-5, I-405, SR-524, SR-525 & Hwy 99
- Near Convention Center & Alderwood Mall Amenities
- Nearby Amenities: Restaurants, Retail Shops, Food Trucks,
  Corporate Mariott, Walking Trails, Sports Fields, & Fitness Center
- Minutes from future Link Light Rail station
- Abundant parking



## BUILDING 3 (19109) FLOOR PLAN

#### **SUITE 3-109 FEATURES**

- Available with 30 days' notice
- \$1.60/SF, NNN
- As-Is floor plan: 3,191 SF
- Sample floor plan: 3,191SF (1,946 SF ofc)
  - Landlord ready to convert 1,245 SF to
     warehouse with grade-level loading door
- Reception area
- Private offices
- Break area with kitchenette
- 2 restrooms
- Direct front & back entrances



**As-Is Floor Plan** 



**Sample Floor Plan** 



## SITE PLAN





## **LOCATION MAP**





## **LOCATION MAP**