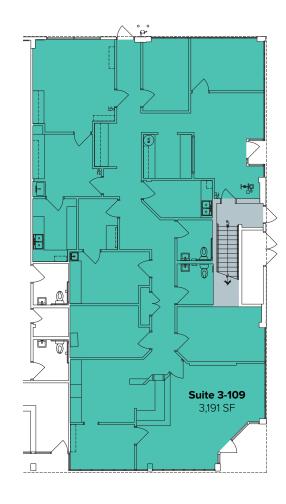

## BUILDING 3 (19109) FLOOR PLAN

#### **SUITE 3-109 FEATURES**

- Available with 30 days' notice
- \$1.60/SF, NNN
- As-Is floor plan: 3,191 SF
- Sample floor plan: 3,191SF (1,946 SF ofc)
  - Landlord ready to convert 1,245 SF to
     warehouse with grade-level loading door
- Reception area
- Private offices
- Break area with kitchenette
- 2 restrooms
- Direct front & back entrances

**As-Is Floor Plan** 

**Sample Floor Plan** 