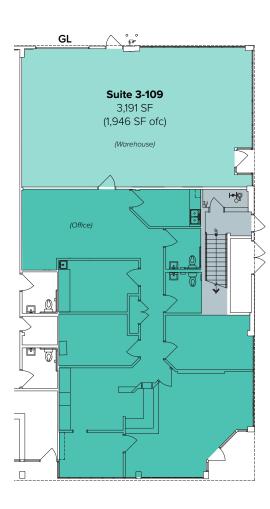

## BUILDING 3 (19109) FLOOR PLAN

#### **SUITE 3-109 FEATURES**

- Available with 30 days' notice
- \$1.60/SF, NNN
- As-Is floor plan: 3,191 SF
- Sample floor plan: 3,191SF (1,946 SF ofc)
  - Landlord ready to convert 1,245 SF to
     warehouse with grade-level loading door
- Reception area
- Private offices
- Break area with kitchenette
- 2 restrooms
- Direct front & back entrances

**As-Is Floor Plan** 

**Sample Floor Plan** 