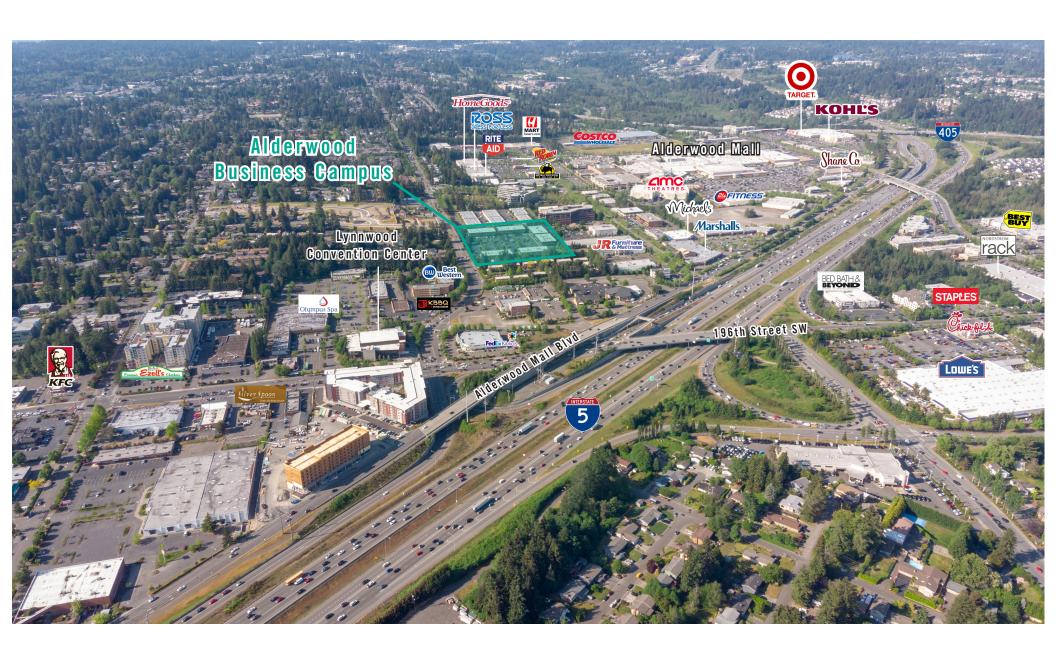

Access to I-5, I-405, SR-524, SR-525 & Hwy 99
- Near Convention Center & Alderwood Mall Amenities
- Nearby Amenities: Restaurants, Retail Shops, Food Trucks,
  Corporate Mariott, Walking Trails, Sports Fields, & Fitness Center
- Minutes from future Link Light Rail station
- Abundant parking



## BUILDING 3 (19109) FLOOR PLAN

#### **SUITE 3-109 FEATURES**

- Available with 30 days' notice
- \$1.60/SF, NNN
- As-Is floor plan: 3,191 SF
- Sample floor plan: 3,191SF (1,946 SF ofc)
  - Landlord ready to convert 1,245 SF to
     warehouse with grade-level loading door
- Reception area
- Private offices
- Break area with kitchenette
- 2 restrooms
- Direct front & back entrances



**As-Is Floor Plan** 



**Sample Floor Plan** 



## SITE PLAN





## **LOCATION MAP**





## **LOCATION MAP**