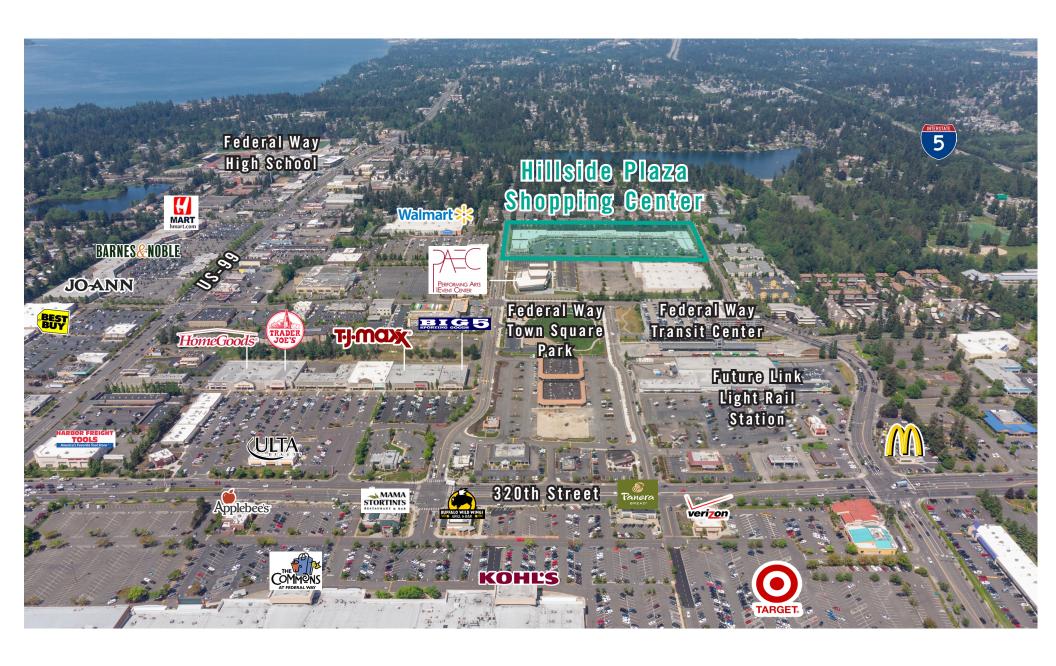

|
| 2030  | 10,205 SF   | \$19.50/SF NNN | Existing school space. Includes 4 classrooms, expanded restrooms, offices, reception, break room, 1 grade-level loading door, and 1 dock-high loading door. <b>Available now.</b> |
| 2142  | 500 SF      | \$19.50/SF NNN | Small retail space. <b>Available now.</b>                                                                                                                                         |
| 2144  | 8,956 SF    | \$19.50/SF NNN | Large retail space with open floor plan. Available with 45 days' notice.                                                                                                          |





## **LOCATION MAP**