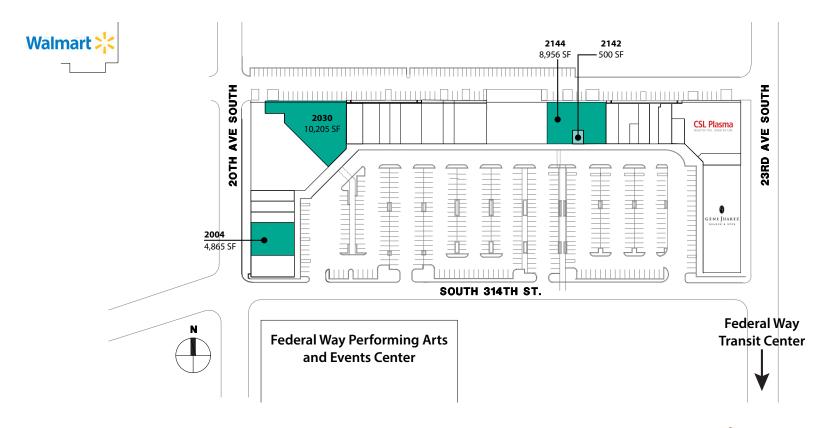

# FLOOR PLAN

| Suite | Square Feet | Rate           | Notes                                                                                                                                                                             |
|-------|-------------|----------------|-----------------------------------------------------------------------------------------------------------------------------------------------------------------------------------|
| 2004  | 4,865 SF    | \$19.50/SF NNN | Retail space with great visibility. Available with 45 days' notice.                                                                                                               |
| 2030  | 10,205 SF   | \$19.50/SF NNN | Existing school space. Includes 4 classrooms, expanded restrooms, offices, reception, break room, 1 grade-level loading door, and 1 dock-high loading door. <b>Available now.</b> |
| 2142  | 500 SF      | \$19.50/SF NNN | Small retail space. <b>Available now.</b>                                                                                                                                         |
| 2144  | 8,956 SF    | \$19.50/SF NNN | Large retail space with open floor plan. Available with 45 days' notice.                                                                                                          |

## **LOCATION MAP**