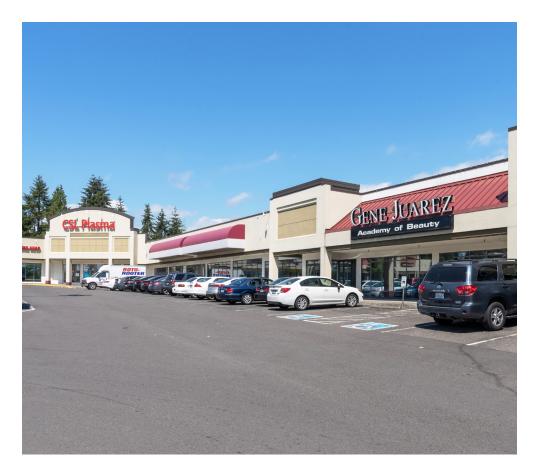

#### **FEATURES:**

- Blocks Away from The Commons, I-5, Hwy 99, Transit Center,
  & Future Link Light Rail Station
- Directly Adjacent to Performing Arts & Events Center
- Great Tenant Mix: Gene Juarez, CSL Plasma, Nail & Beauty Salon, and Elev8 Hot Yoga
- Densely Populated Surrounding Neighborhoods