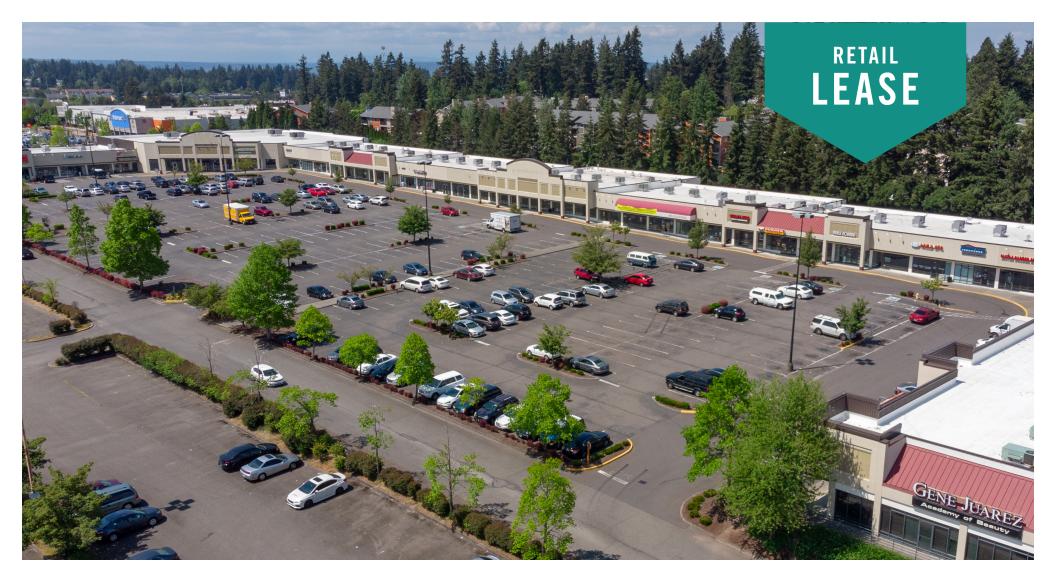

### HILLSIDE PLAZA SHOPPING CENTER

2000 - 2222 S 314th Street | Federal Way, WA

# FLEXIBLE RETAIL SPACE CONFIGURATIONS

\$19.50/SF, NNN 500 SF - 10,205 SF Available

#### **FEATURES:**

- Blocks Away from The Commons, I-5, Hwy 99, Transit Center,
  & Future Link Light Rail Station
- Directly Adjacent to Performing Arts & Events Center
- Great Tenant Mix: Gene Juarez, CSL Plasma, Nail & Beauty Salon, and Elev8 Hot Yoga
- Densely Populated Surrounding Neighborhoods