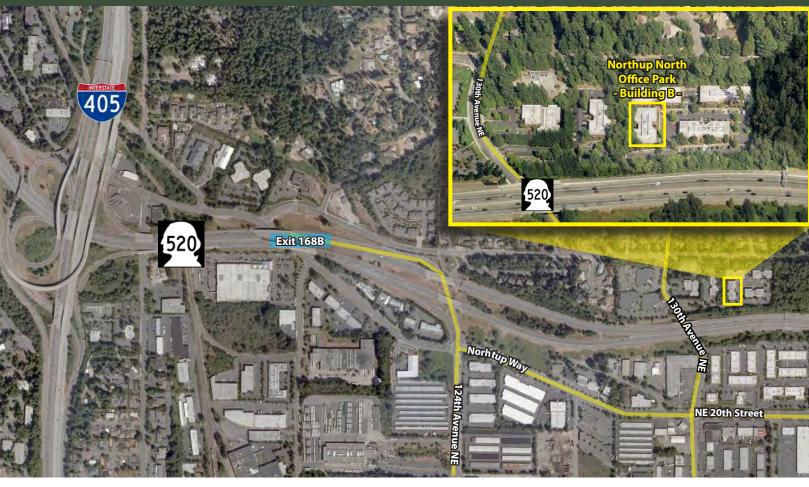

#### **BUILDING FEATURES:**

- Off-Lobby, Corner Suites
- Water Feature Views (Suite 103)
- Brick & Glass Construction
- Convenient Access to SR 520 & I-405
- Park-Like Setting

Rosen-Harbottle Commercial Real Estate | P.O. Box 5003 Bellevue, WA 98009-5003 phone: (425) 454-3030 fax: (425) 454-6705 | www.rosenharbottle.com