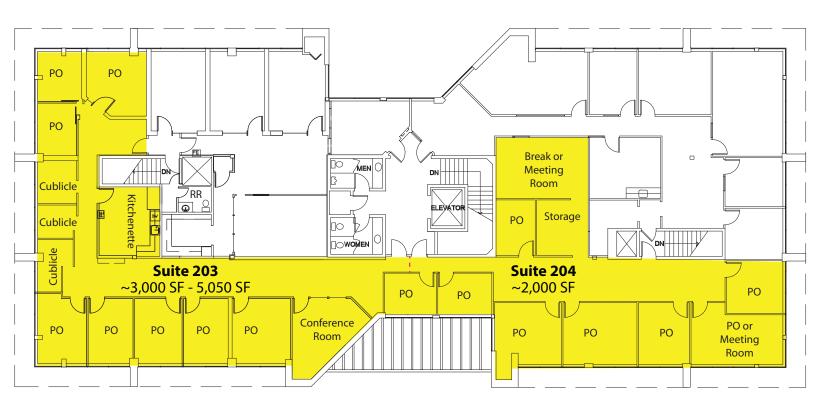

## **Second Floor**

#### **SUITE DETAILS - 203/204**

- Divisible to ~2,000 SF
- 15 Private Offices (Most on Window Line)
- Up to 3 Conference Rooms
- Kitchenette

Rosen~Harbottle Commercial Real Estate | P.O. Box 5003 Bellevue, WA 98009-5003 phone: (425) 454-3030 fax: (425) 454-6705 | www.rosenharbottle.com