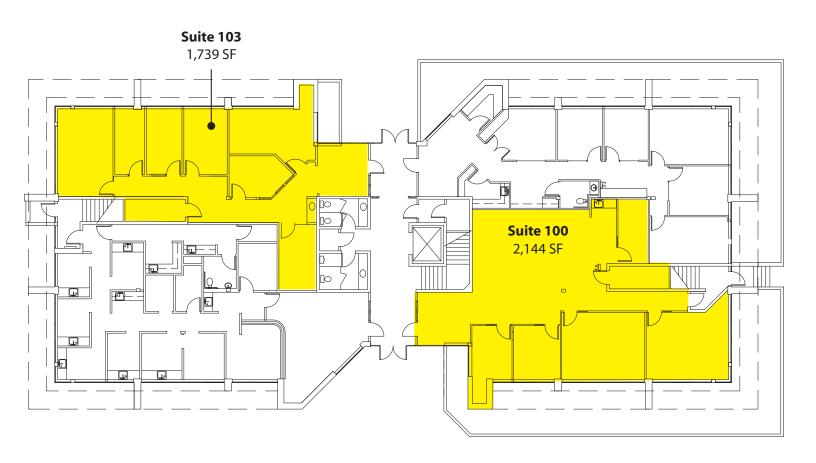

## **First Floor**

#### **SUITE DETAILS - 103**

- 3 Private Offices on Window Line
- 2 Exam Rooms
- Lobby: Reception & Waiting Area
- Kitchenette
- Water Feature Views

#### **SUITE DETAILS - 100**

- 4 Private Offices on Window Line
- Reception
- Conference Room
- Kitchenette
- 2 Entrances

Rosen~Harbottle Commercial Real Estate | P.O. Box 5003 Bellevue, WA 98009-5003 phone: (425) 454-3030 fax: (425) 454-6705 | www.rosenharbottle.com