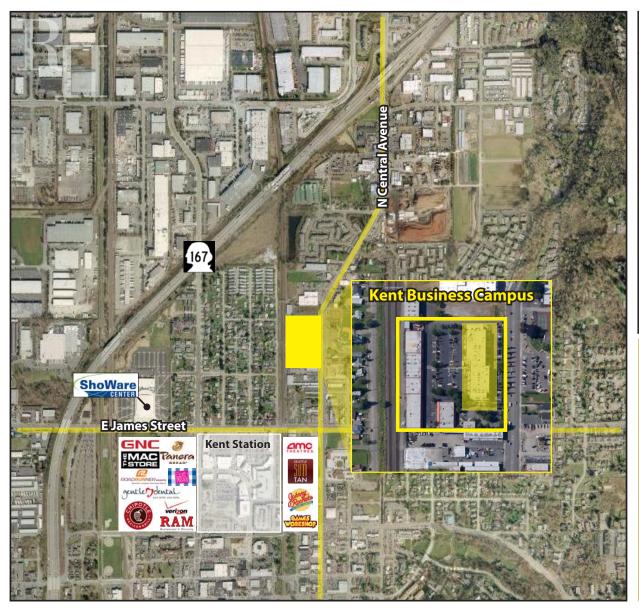

## **KENT BUSINESS CAMPUS**

841 N Central Avenue, Kent, WA 98032

#### **FEATURES:**

- \$18.50/SF, NNN
- · TI Available
- Custom Suite Sizes Ready for Build Out
- Retail Frontage on N Central Ave
- Prominent Signage on N Central Avenue
- Quick Access to SR 167, SR 516 & Downtown Kent
- Concrete, Steel & Glass Construction