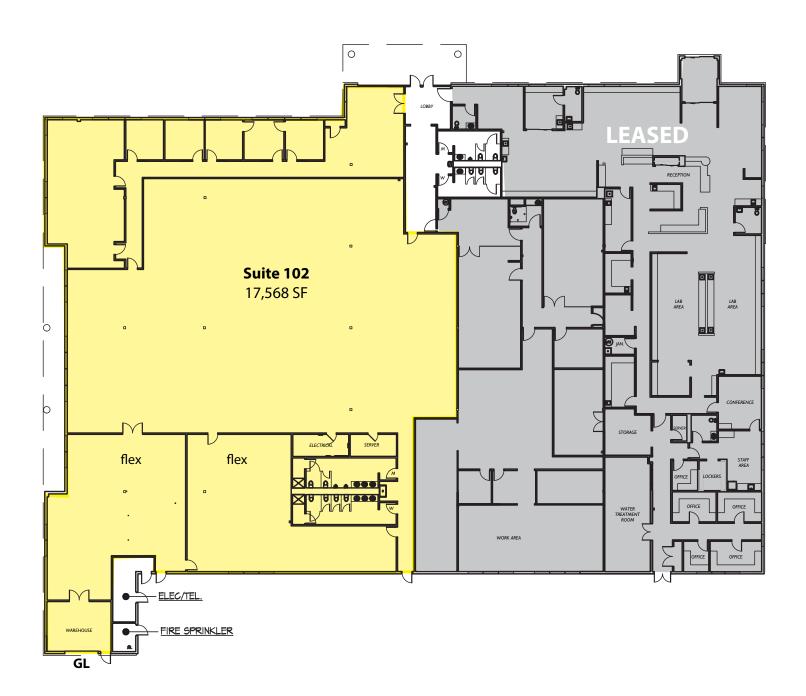

#### **Building C - As Is Floor Plan**

| Suite | Total SF | Available |
|-------|----------|-----------|
| 102   | 17,568   | 30 days   |

Rosen-Harbottle Commercial Real Estate | P.O. Box 5003 Bellevue, WA 98009-5003 phone: (425) 454-3030 fax: (425) 454-6705 | www.rosenharbottle.com