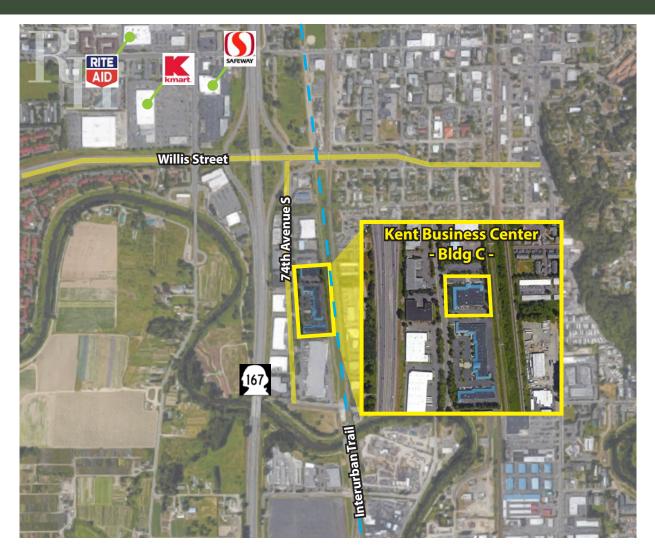

### **KENT BUSINESS CENTER** 25316 74th Avenue S, Kent, WA 98032

Rosen~Harbottle Commercial Real Estate | P.O. Box 5003 Bellevue, WA 98009-5003 phone: (425) 454-3030 fax: (425) 454-6705 | www.rosenharbottle.com