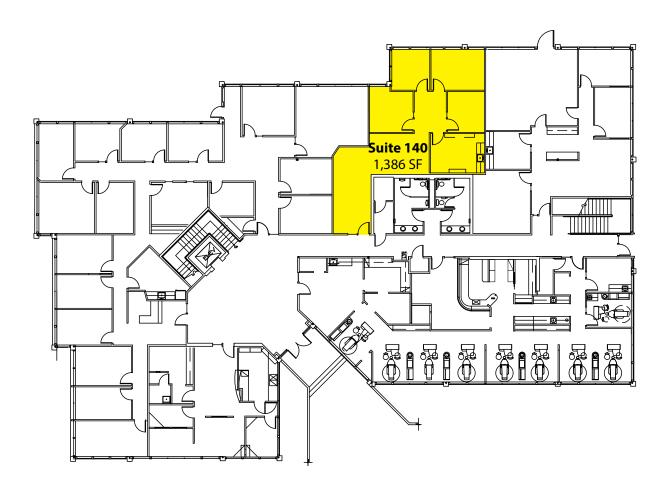

#### **Building H - First Floor**

SUITE SF
Suite 140 1,386 SF

Notes: 3 POs, kitchenette/breakroom, reception and open area.

Rosen~Harbottle Commercial Real Estate | P.O. Box 5003 Bellevue, WA 98009-5003 phone: (425) 454-3030 fax: (425) 454-6705 | www.rosenharbottle.com