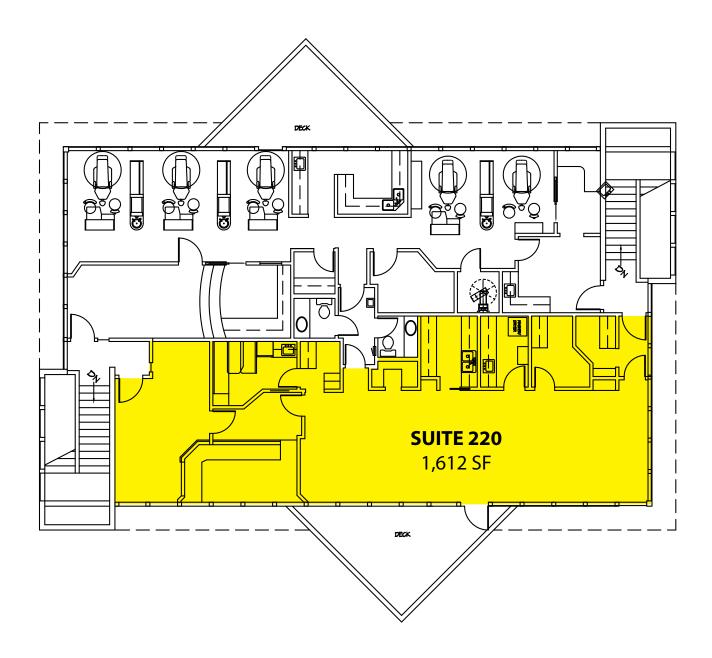

#### **Building B - Second Floor**

SUITE SF
Suite 220 1,612 SF

Notes: Full dental build-out. Air compressors also available. Previous tenant had 5 chairs in place.

Rosen~Harbottle Commercial Real Estate | P.O. Box 5003 Bellevue, WA 98009-5003 phone: (425) 454-3030 fax: (425) 454-6705 | www.rosenharbottle.com