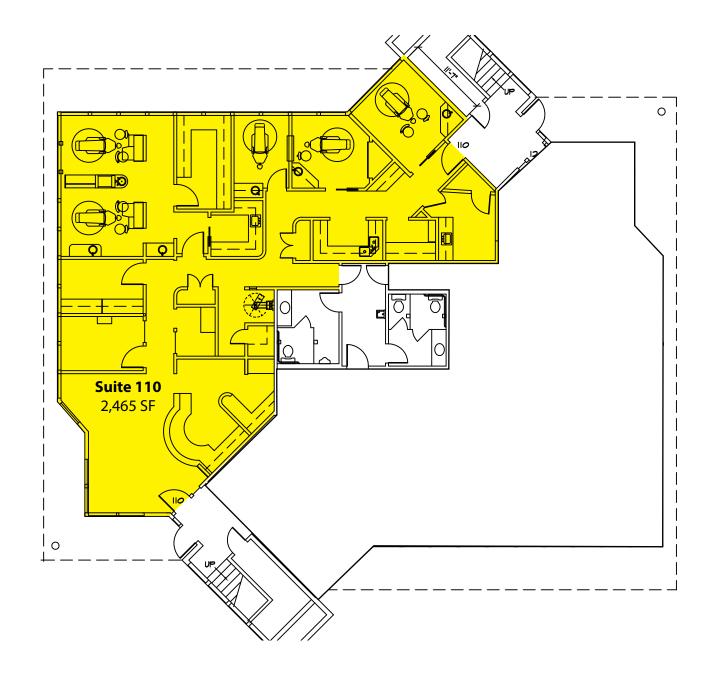

### **Building B - First Floor**

SUITE SF

Suite 110 2,465 SF

Notes: Former oral surgeon space with full build-out throughout.

22500-22619 SE 64<sup>th</sup> Place, Issaquah, WA 98027