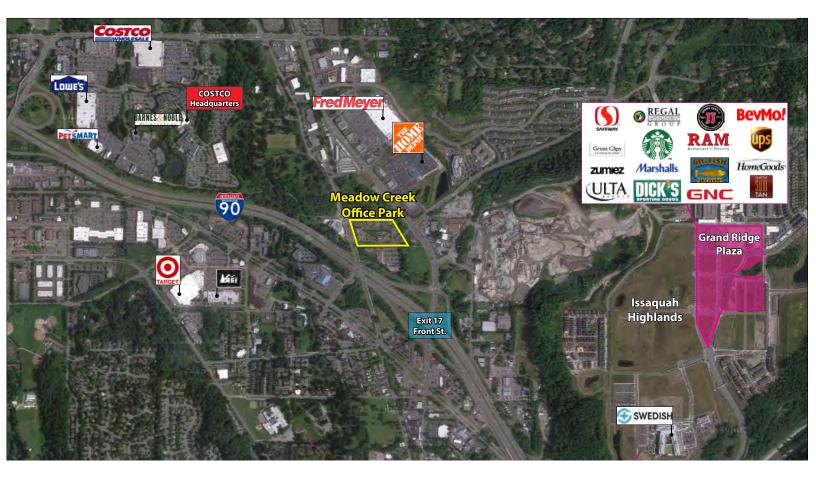

#### **FEATURES:**

- Minutes from Costco Headquarters
- Class A Finishes
- Amazing Location off I-90 at Front St./E Lake Sammamish Pkwy
- Nearby Amenities Include Retailers, Grocers, Restaurants, Hospital & Parks
- Private Balcony & Free Surface Parking
- Park-Like, Campus Setting