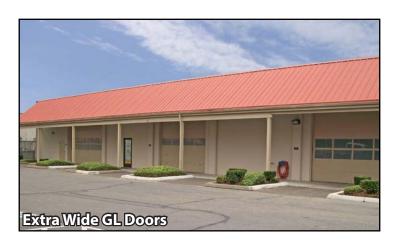

#### **FEATURES:**

- High-End Office with HVAC Throughout (Suites D-113 & D-132)
- Grade Level Roll-Up Doors (Extra Wide: 10' 18')
- 16' 18' Ceiling Height
- M2 Zoning: Light Manufacturing
- Quick Access to SR 167 | 3 Blocks from Kent Station