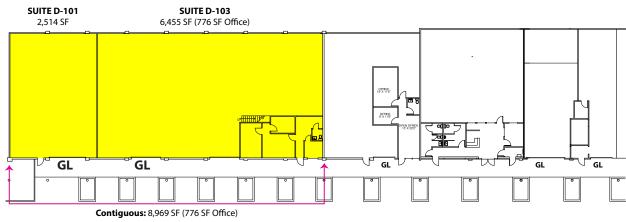

nharbottle.com

www.rosenharbottle.com

#### **FEATURES:**

- High-End Office with HVAC Throughout (Suites D-113 & D-132)
- Grade Level Roll-Up Doors (Extra Wide: 10' 18')
- 16' 18' Ceiling Height
- M2 Zoning: Light Manufacturing
- Quick Access to SR 167 | 3 Blocks from Kent Station

Rosen~Harbottle Commercial Real Estate | P.O. Box 5003 Bellevue, WA 98009-5003 phone: (425) 454-3030 fax: (425) 454-6705 | www.rosenharbottle.com

The information provided has been obtained from sources believed reliable. While we do not doubt its accuracy, we have not verified and make no guarantee, warranty or representation about it. It is your sole responsibility to independently confirm its accuracy and completeness.

### **Kent Business Campus**

835 N Central Avenue, Kent, WA 98032

### **FLOOR PLAN**



Building D
South End



### SITE PLAN





N Central Avenue

Rosen~Harbottle Commercial Real Estate | P.O. Box 5003 Bellevue, WA 98009-5003 phone: (425) 454-3030 fax: (425) 454-6705 | www.rosenharbottle.com

The information provided has been obtained from sources believed reliable. While we do not doubt its accuracy, we have not verified and make no guarantee, warranty or representation about it. It is your sole responsibility to independently confirm its accuracy and completeness.

## **Kent Business Campus**

835 N Central Avenue, Kent, WA 98032





For more information, contact:

ROSEN~HARBOTTLE COMMERCIAL REAL ESTATE

### **Grant Rubenstein**

(425) 289-2220 grant@rosenharbottle.com

### **Brian Stewart**

(425) 289-2222

brians@rosenharbottle.com

www.rosenharbottle.com

Rosen~Harb