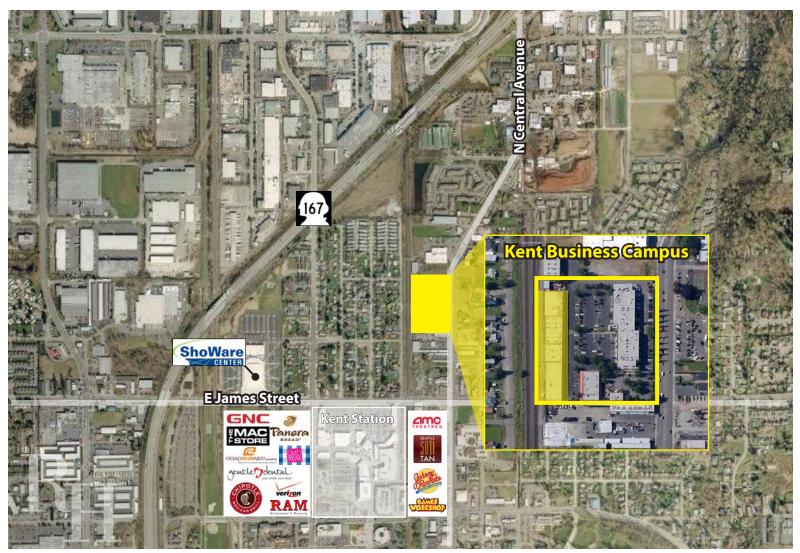

### **Kent Business Campus**

835 N Central Avenue, Kent, WA 98032

## **Kent Business Campus**

835 N Central Avenue, Kent, WA 98032

For more information, contact:

ROSEN~HARBOTTLE COMMERCIAL REAL ESTATE