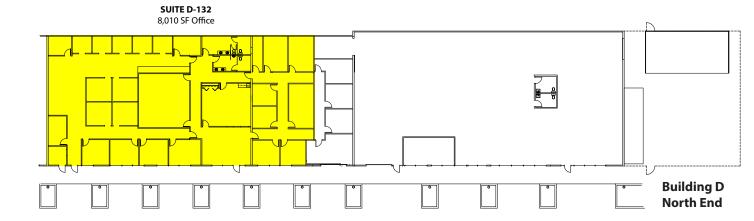

nharbottle.com

#### **FEATURES:**

- High-End Office with HVAC Throughout (Suites D-113 & D-132)
- Grade Level Roll-Up Doors (Extra Wide: 10' 18')
- 16' 18' Ceiling Height
- M2 Zoning: Light Manufacturing
- Quick Access to SR 167 | 3 Blocks from Kent Station

Rosen~Harbottle Commercial Real Estate | P.O. Box 5003 Bellevue, WA 98009-5003 phone: (425) 454-3030 fax: (425) 454-6705 | www.rosenharbottle.com

The information provided has been obtained from sources believed reliable. While we do not doubt its accuracy, we have not verified and make no guarantee, warranty or representation about it. It is your sole responsibility to independently confirm its accuracy and completeness.

### **Kent Business Campus**

835 N Central Avenue, Kent, WA 98032

### **FLOOR PLAN**



Building D
South End



### SITE PLAN





N Central Avenue

Rosen~Harbottle Commercial Real Estate | P.O. Box 5003 Bellevue, WA 98009-5003 phone: (425) 454-3030 fax: (425) 454-6705 | www.rosenharbottle.com

The information provided has been obtained from sources believed reliable. While we do not doubt its accuracy, we have not verified and make no guarantee, warranty or representation about it. It is your sole responsibility to independently confirm its accuracy and completeness.

## **Kent Business Campus**

835 N Central Avenue, Kent, WA 98032





For more information, contact:

ROSEN~HARBOTTLE COMMERCIAL REAL ESTATE

### **Grant Rubenstein**

(425) 289-2220 grant@rosenharbottle.com

### **Brian Stewart**

(425) 289-2222

brians@rosenharbottle.com

www.rosenharbottle.com

Rosen~Harbottle Commercial Real Es