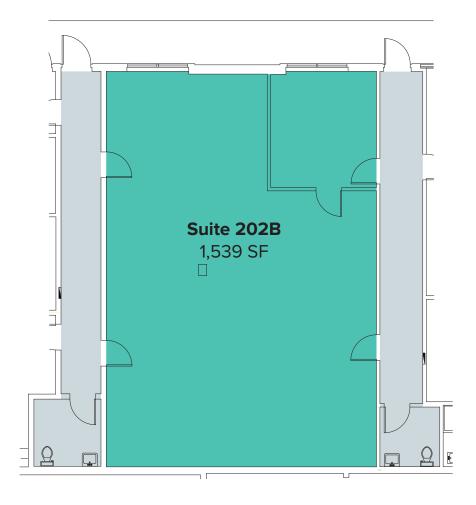

## SUITE 202B FLOOR PLAN

#### **SUITE FEATURES:**

- Available now
- 1,539 SF
- \$12.00/SF, NNN
- Retail/Office space
- Located on the second floor
- Reception area
- Open work area