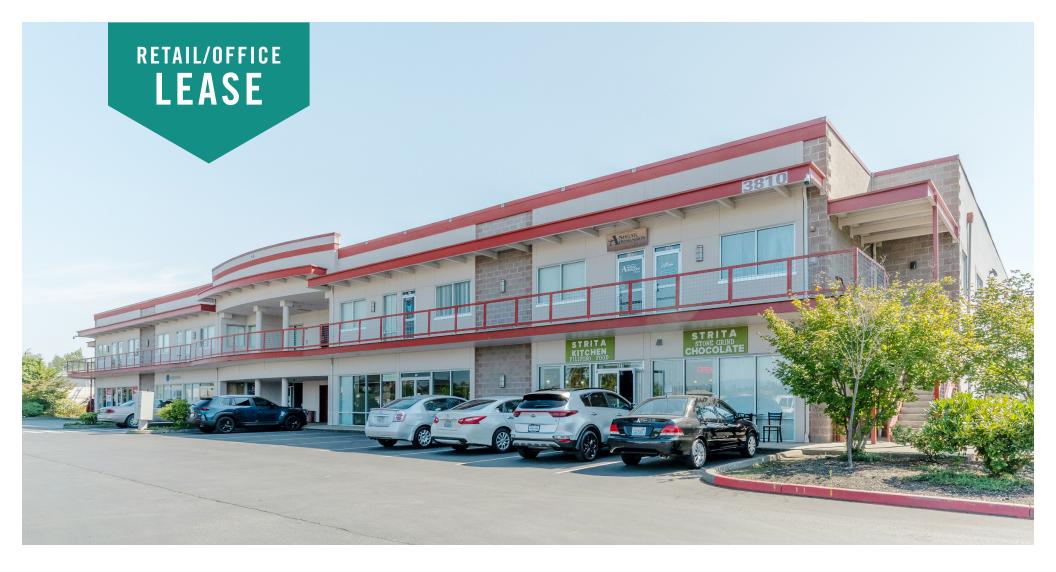

## ARLINGTON CORPORATE CENTRAL

3810 166th PI NE, Arlington, WA 98223

# LOCATED MINUTES FROM SMOKEY POINT BOULEVARD

1,539 SF Available \$12.00/SF, NNN

#### PROPERTY DETAILS:

- Quick access to I-5
- Nearby retail and restaurant amenities
- Abundant parking
- Close proximity to Arlington Municipal Airport,
  Cascade Industrial Center, and Auto Dealerships