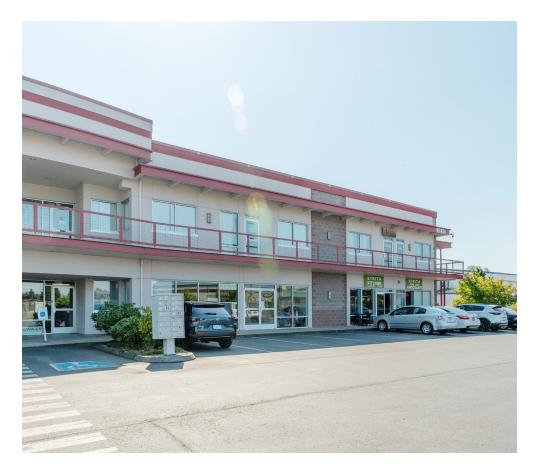

## ARLINGTON CORPORATE CENTRAL

3810 166th PI NE, Arlington, WA 98223

# LOCATED MINUTES FROM SMOKEY POINT BOULEVARD

1,539 SF Available \$12.00/SF, NNN

#### PROPERTY DETAILS:

- Quick access to I-5
- Nearby retail and restaurant amenities
- Abundant parking
- Close proximity to Arlington Municipal Airport,
  Cascade Industrial Center, and Auto Dealerships