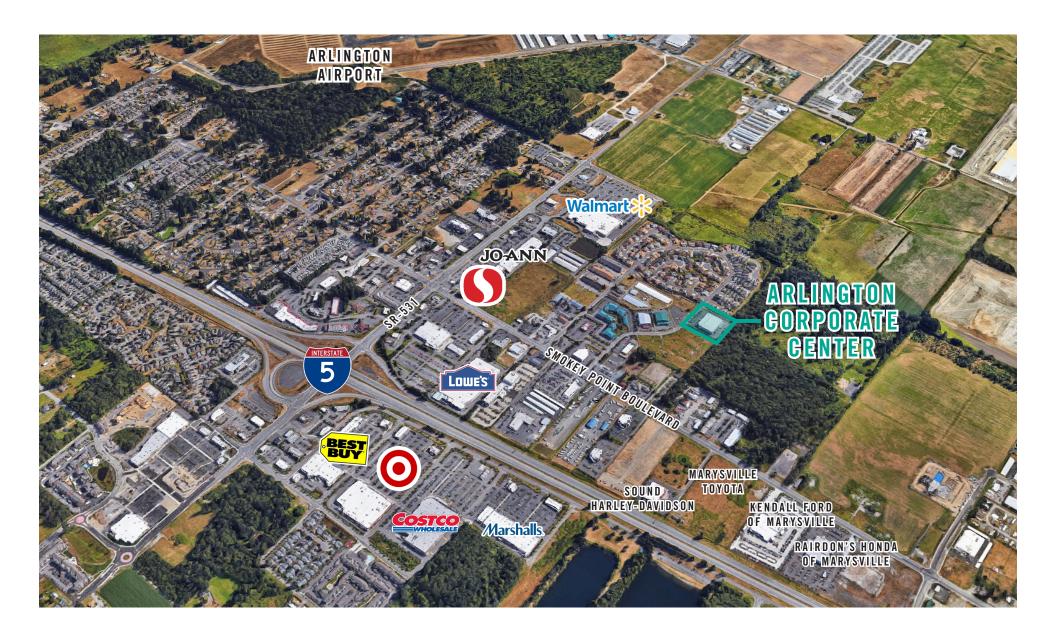

## **LOCATION MAP**

# LOCATED MINUTES FROM SMOKEY POINT BOULEVARD

1,539 SF Available \$12.00/SF, NNN

#### PROPERTY DETAILS:

- Quick access to I-5
- Nearby retail and restaurant amenities
- Abundant parking
- Close proximity to Arlington Municipal Airport,
  Cascade Industrial Center, and Auto Dealerships