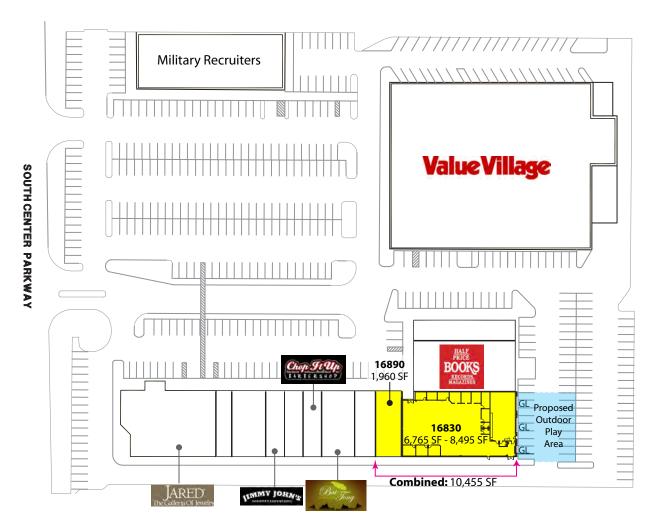

### RETAIL | MEDICAL | OFFICE

6,765 SF - 10,455 SF: \$18.00 / SF, NNN 1,960 SF: \$30.00 / SF, NNN

#### **FEATURES:**

- Daycare Use with Outdoor Play Area Available
- Rare Space Available on Southcenter Pkwy
- Monument & Pylon Signage Available
- 8,495 SF Suitable for Retail, Office & Medical
   HVAC & Plumbing Throughout
- High Visibility from Southcenter Pkwy & I-5
   Traffic Counts: 211,000+ Cars / Day on I-5
   28,000+ Cars / Day on Southcenter Pkwy
- Tenants Include Value Village, Jared Jewelers, Half Price Books & Jimmy John's
- Convenient Access to I-5 & I-405
- Ouarter Mile from Westfield-Southcenter Mall
- Broker Bonus for Suite 16830 Only

# Parkway Square Shopping Center

16600-16890 SOUTHCENTER PARKWAY, TUKWILA, WA 98188

SOUTH 168TH ST.