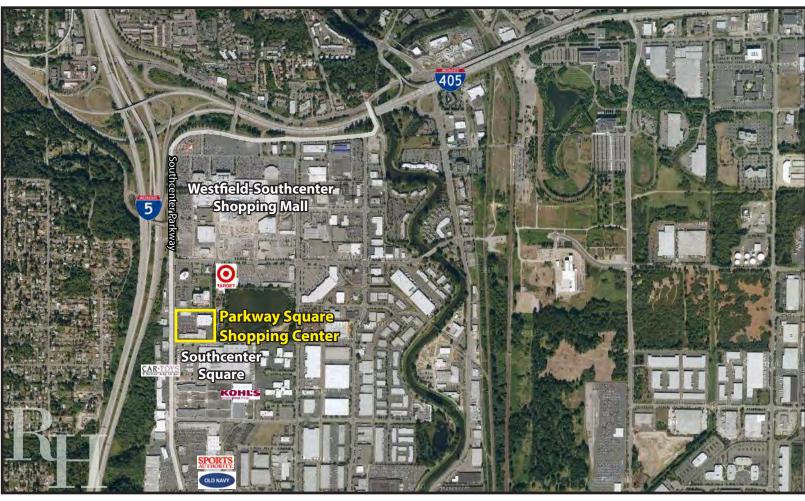

## **Parkway Square Shopping Center**

16600-16890 SOUTHCENTER PARKWAY, TUKWILA, WA 98188

#### **FEATURES:**

- Daycare Use with Outdoor Play Area Available
- Rare Space Available on Southcenter Pkwy
- Monument & Pylon Signage Available
- 8,495 SF Suitable for Retail, Office & Medical
   HVAC & Plumbing Throughout
- High Visibility from Southcenter Pkwy & I-5
   Traffic Counts: 211,000+ Cars / Day on I-5
   28,000+ Cars / Day on Southcenter Pkwy
- Tenants Include Value Village, Jared Jewelers, Half Price Books & Jimmy John's
- Convenient Access to I-5 & I-405
- Ouarter Mile from Westfield-Southcenter Mall
- Broker Bonus for Suite 16830 Only