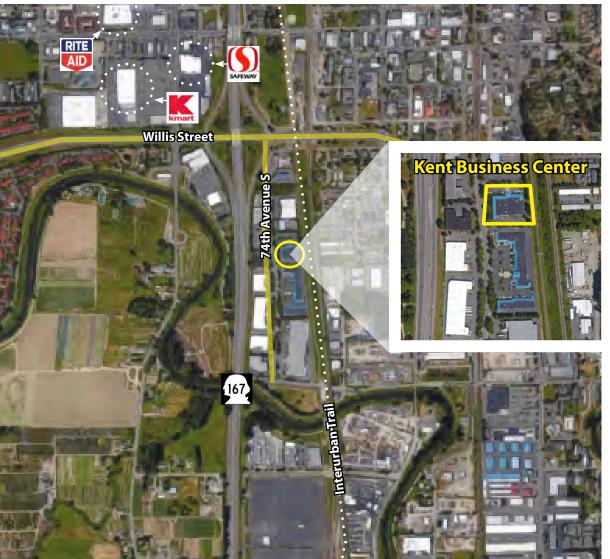

# **KENT BUSINESS CENTER - BLDG C**

Kidney Centers

25316 74th Avenue S | Kent, WA

**Brian Stewart** (425) 289-2222 brians@rosenharbottle.com

**Grant Rubenstein** (425) 289-2220 grant@rosenharbottle.com

Rosen Harbottle Commercial Real Estate | P.O. Box 5003 Bellevue, WA 98009-5003 phone: (425) 454-3030 fax: (425) 454-6705 | www.rosenharbottle.com

#### **DEMISING FLOOR PLAN**

DRIVE TIMES (To Kent Business Center): From Seattle: 25 Minutes From Tukwila: 18 Minutes From Renton: 15 Minutes From Sea-Tac: 18 Minutes

**Brian Stewart** (425) 289-2222 brians@rosenharbottle.com