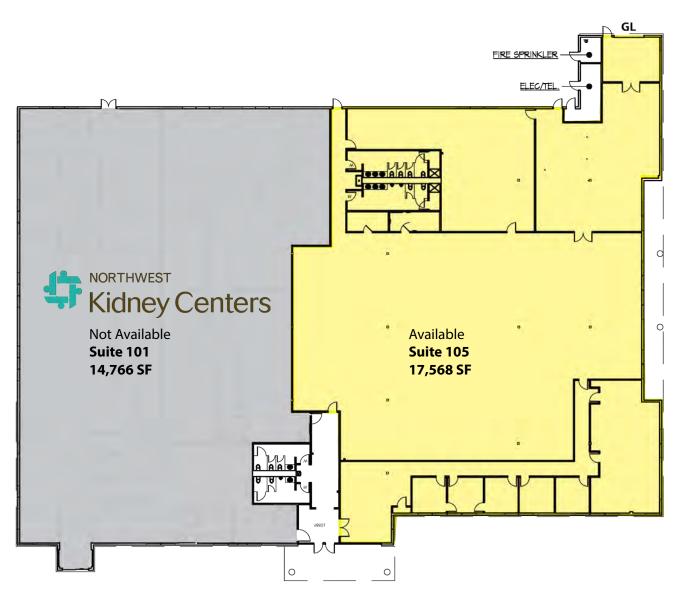

#### **OWNER/USER DETAILS:**

- 17,568 SF Available for Owner/User (54% of Building)
- NW Kidney Occupies 14,766 SF on Long-Term Lease
- 7.3% Cash-on-Cash to Owner/User\*
- \$19,246.00 Management Fee Paid by NW Kidney

#### **AS IS FLOOR PLAN**