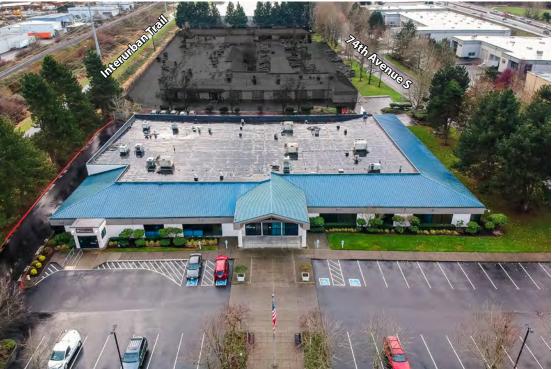

# **KENT BUSINESS CENTER - BLDG C**

Kidney Centers

25316 74th Avenue S | Kent, WA

**Brian Stewart** (425) 289-2222 brians@rosenharbottle.com

**Grant Rubenstein** (425) 289-2220 grant@rosenharbottle.com

Rosen Harbottle Commercial Real Estate | P.O. Box 5003 Bellevue, WA 98009-5003 phone: (425) 454-3030 fax: (425) 454-6705 | www.rosenharbottle.com

#### **BUILDING DETAILS:**

- 32,334 SF Total
- HVAC & Improved Lighting Throughout
- GL Access
- 3.4 / 1,000 Parking Ratio
- Up to 18' Ceilings

#### **BUILDING DETAILS**

**YEAR BUILT:** 1987

**EXTERIOR:** Concrete tilt up-slabe on grade

**WINDOWS:** Aluminum frames with insulated glazing

**ROOF:** 60 mil EPDM membrane

**LOADING:** Grade Level

**INTERNET:** Comcast