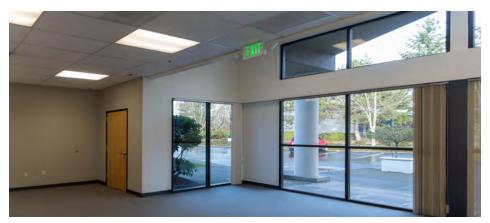

## OFFICE/FLEX & MEDICAL BUILDING

#### **BUILDING DETAILS:**

- 32,334 SF Total
- HVAC & Improved Lighting Throughout
- GL Access
- 3.4 / 1,000 Parking Ratio
- Up to 18' Ceilings

#### **BUILDING DETAILS**

**YEAR BUILT:** 1987

**EXTERIOR:** Concrete tilt up-slabe on grade

**WINDOWS:** Aluminum frames with insulated glazing

**ROOF:** 60 mil EPDM membrane

**LOADING:** Grade Level

**INTERNET:** Comcast