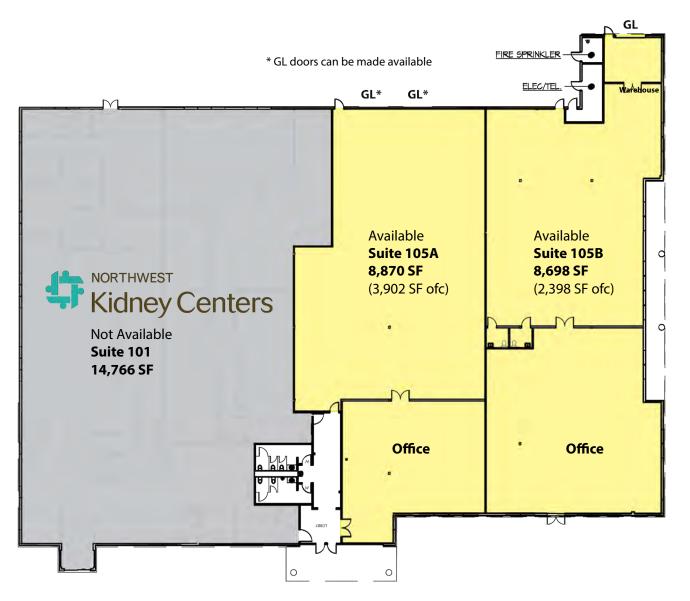

#### **DEMISING FLOOR PLAN**

DRIVE TIMES (To Kent Business Center): From Seattle: 25 Minutes From Tukwila: 18 Minutes From Renton: 15 Minutes From Sea-Tac: 18 Minutes

**Brian Stewart** (425) 289-2222 brians@rosenharbottle.com