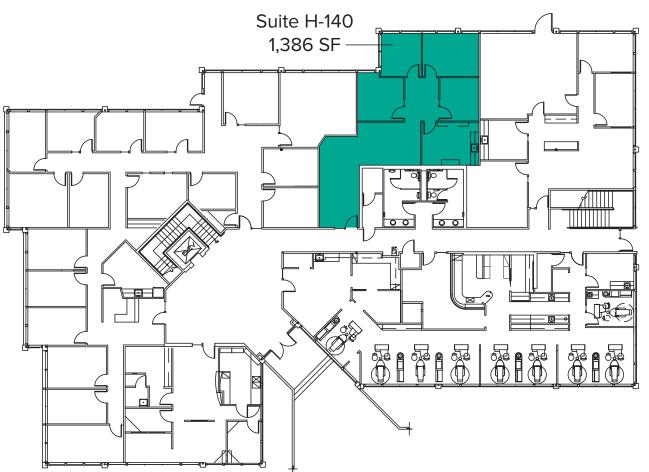

# **BUILDING H (22525)**

Suite **Square Feet** Rate 1,386 SF H-140

**Call Agent** 

First floor office with 4 private offices, break room with kitchenette, and open office area. Available for Sublease with 60 days' notice.