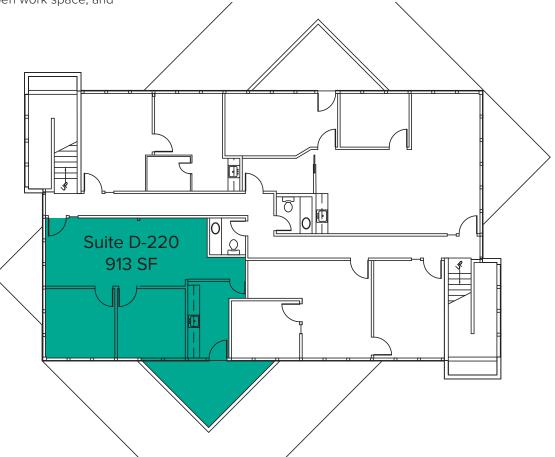

# **BUILDING G (22500)**

Suite **Square Feet** Rate G-110 3,015 SF

\$33.00/SF, NNN

Former dental office with private rooms, reception/lobby area, break room, 4 restrooms, and 2 entrances. Available 1/1/2022