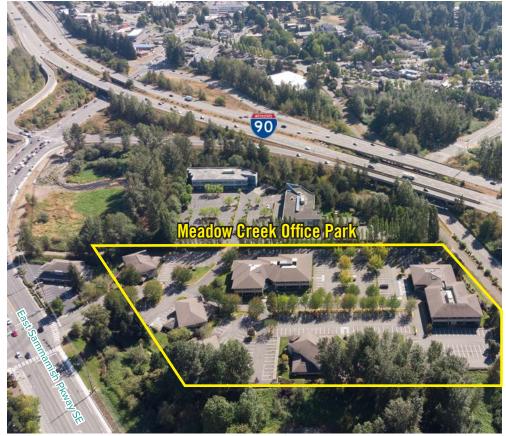

## LOCATION MAP

#### OFFICE PARK DETAILS:

- Minutes from Costco Headquarters
- Amazing Location off I-90 at Front St/E Lake Sammamish Pkwy
- Nearby Amenities Include Retailers, Grocers, Restaurants, Hospital & Parks
- Park-Like, Campus Setting with Free Surface Parking