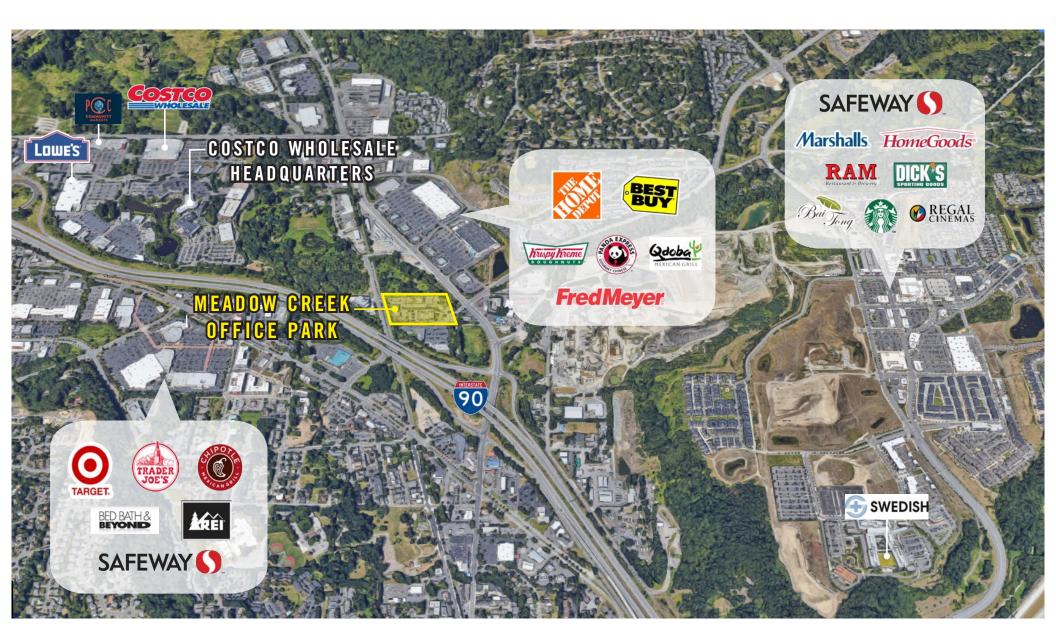

## LOCATION MAP

#### OFFICE PARK DETAILS:

- Minutes from Costco Headquarters
- Amazing Location off I-90 at Front St/E Lake Sammamish Pkwy
- Nearby Amenities Include Retailers, Grocers, Restaurants, Hospital & Parks
- Park-Like, Campus Setting with Free Surface Parking