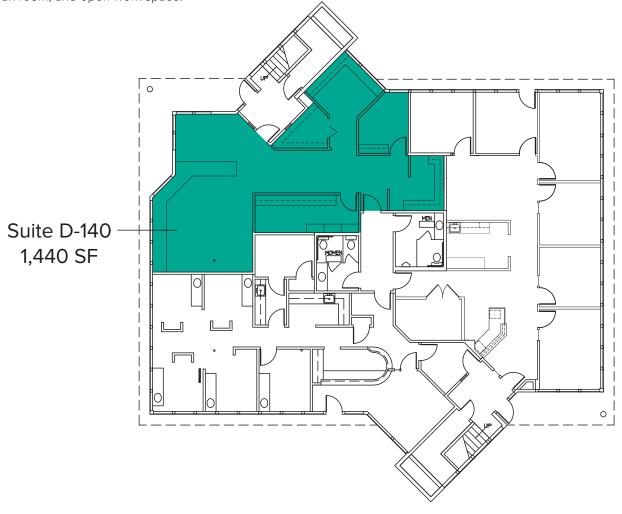

## BUILDING D (22526) Second Level Floor Plan

| Suite | Square Feet | Rate                        |
|-------|-------------|-----------------------------|
| D-220 | 913 SF      | \$3,275/Month, Full Service |

Second floor office with 2 private rooms, break room with kitchenette, open work space, and balcony. **Available 11/1/2021.** 