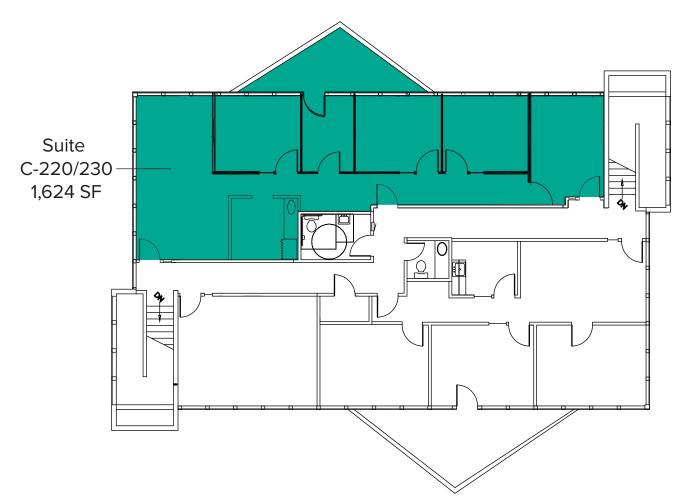

# BUILDING C (22530)

SuiteSquare FeetRateC-220/2301,624 SFCall Agent

Second floor office with 3 private offices, break room with kitchenette, reception area, open office area, and a balcony. **Available for Sublease with 30 days' notice.** 