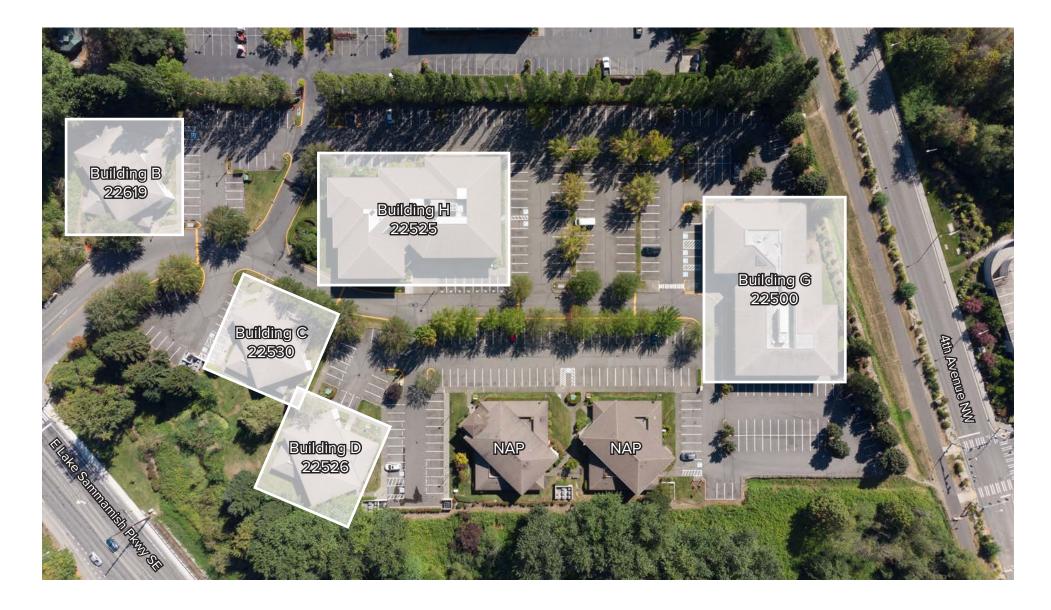

## MEADOW CREEK OFFICE PARK

#### OFFICE PARK DETAILS:

- Minutes from Costco Headquarters
- Amazing Location off I-90 at Front St/E Lake Sammamish Pkwy
- Nearby Amenities Include Retailers, Grocers, Restaurants, Hospital & Parks
- Park-Like, Campus Setting with Free Surface Parking