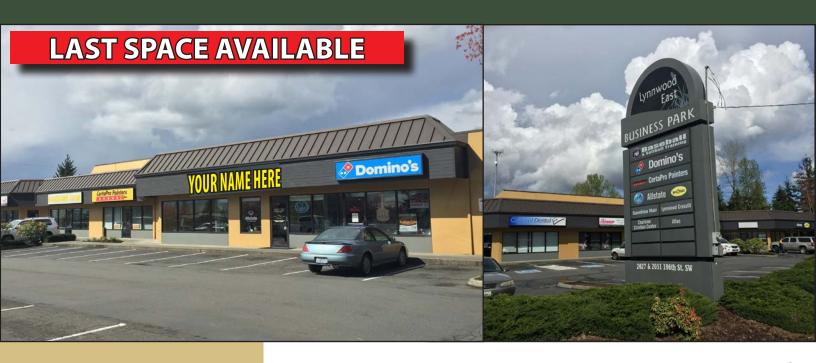

## LYNNWOOD EAST BUSINESS PARK

2031 196th Street SW, Lynnwood WA 98036

For more information, contact:

# Visibility to 42,000 Cars/Day on 196<sup>th</sup> 1,000 SF Available

\$15.00 / SF, NNN

#### **FEATURES:**

- Building & Monument Signage Available
- Former Insurance Agency Office
- 2 POs & Open Area
- Easy Ingress/Egress
- Abundant Parking
- Positive Tenant Mix

Rosen~Harbottle Commercial Real Estate | P.O. Box 5003 Bellevue, WA 98009-5003 phone: (425) 454-3030 fax: (425) 454-6705 | www.rosenharbottle.com