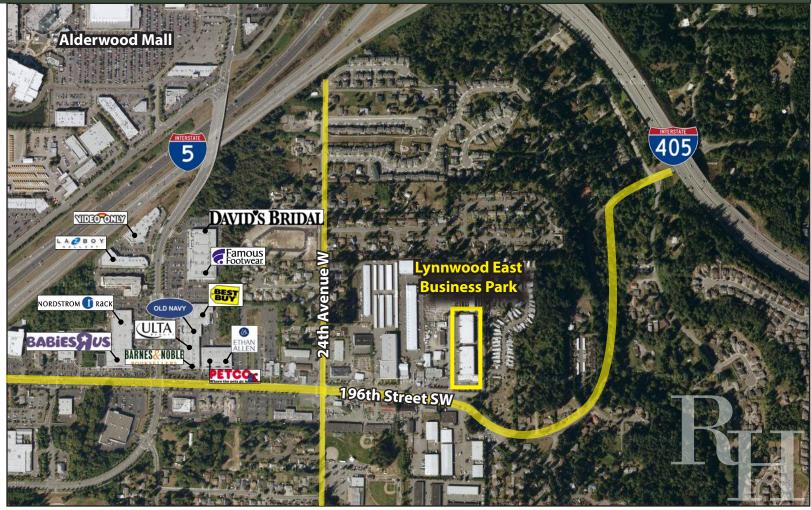

## LYNNWOOD EAST BUSINESS PARK

2031 196th Street SW, Lynnwood WA 98036

For more information, contact:

### LYNNWOOD EAST BUSINESS PARK

2031 196th Street SW, Lynnwood WA 98036

#### 196th Street SW

Rosen~Harbottle Commercial Real Estate | P.O. Box 5003 Bellevue, WA 98009-5003 phone: (425) 454-3030 fax: (425) 454-6705 | www.rosenharbottle.com