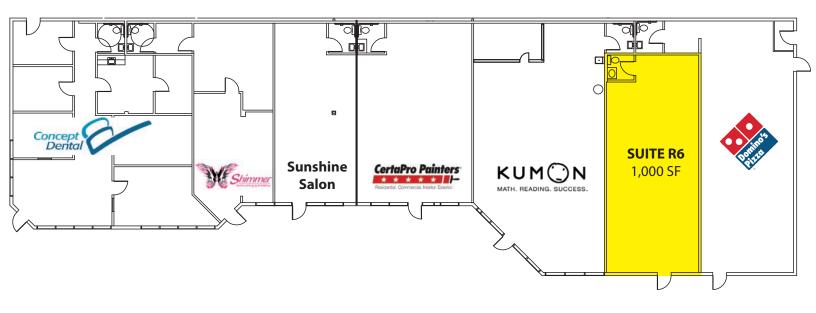

# Visibility to 42,000 Cars/Day on 196<sup>th</sup> 1,000 SF Available

\$15.00 / SF, NNN

#### **FEATURES:**

- Building & Monument Signage Available
- Former Insurance Agency Office
- 2 POs & Open Area
- Easy Ingress/Egress
- Abundant Parking
- Positive Tenant Mix

Rosen~Harbottle Commercial Real Estate | P.O. Box 5003 Bellevue, WA 98009-5003 phone: (425) 454-3030 fax: (425) 454-6705 | www.rosenharbottle.com

### LYNNWOOD EAST BUSINESS PARK

2031 196th Street SW, Lynnwood WA 98036