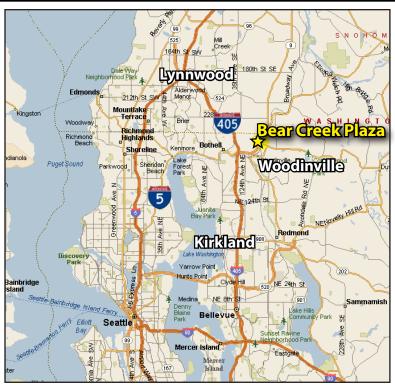

# **BEAR CREEK PLAZA**

19011 Woodinville-Snohomish Road NE, Woodinville, WA 98072

IDEAL USES: OFFICE, CHURCH OR ASSEMBLY, DAYCARE, RECREATION, ETC.

1,761 SF - 8,404 SF Available

### **BUILDING FEATURES:**

- Excellent Freeway Access to SR-522 & I-405
- Building Signage Facing SR 522 & Woodinville-Snohomish Road
- Elevator
- Abundant Parking
- Sprinklered Building
- Close to Downtown Woodinville, Costco & Wineries
- Rates Shown on Page 2