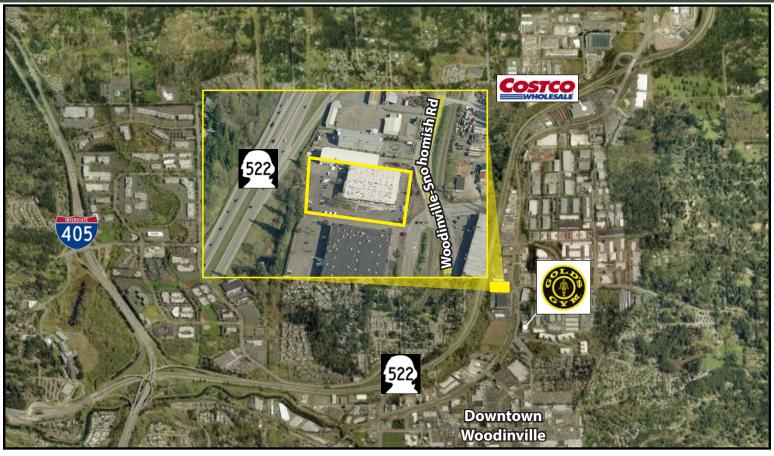

# **BEAR CREEK PLAZA**

19011 Woodinville-Snohomish Road NE, Woodinville, WA 98072

IDEAL USES: OFFICE, CHURCH OR ASSEMBLY, DAYCARE, RECREATION, ETC.

1,761 SF - 8,404 SF Available

### **BUILDING FEATURES:**

- Excellent Freeway Access to SR-522 & I-405
- Building Signage Facing SR 522 & Woodinville-Snohomish Road
- Elevator
- Abundant Parking
- Sprinklered Building
- Close to Downtown Woodinville, Costco & Wineries
- Rates Shown on Page 2