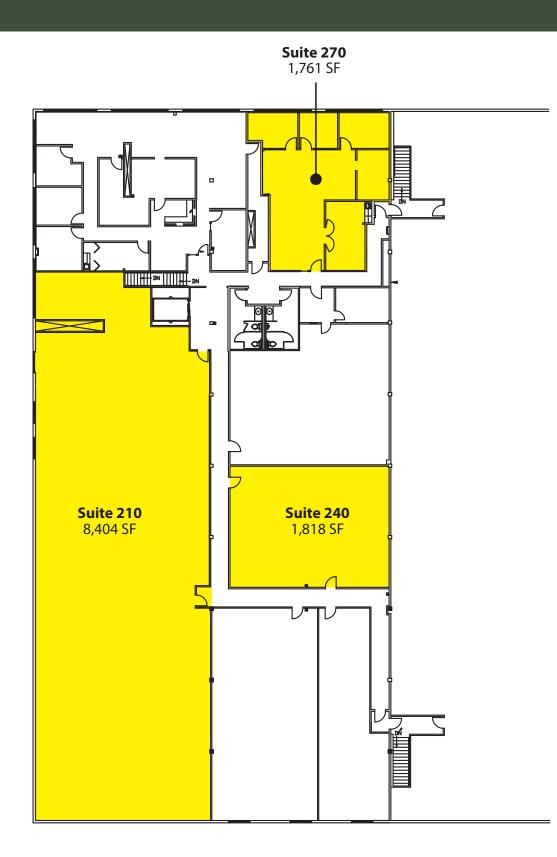

## SECOND FLOOR

#### Suite 210 - 8,404 SF

\$17.50/SF, Gross

## Available w/ 60 days notice

- Built Out as Church
- Nice Finishes & Efficient Layout
- Corner Suite, Off-Lobby Entrance

#### **Suite 240 - 1,818 SF**

\$14.50/SF, Gross

## **Available 7/1/2016**

- Open Space
- Interior, Vaulted Ceiling
- 3 Skylights

#### **Suite 270 - 1,761 SF**

\$19.50/SF, Gross

#### **Available 2/1/2016**

- 3 POs, Reception, Open Area
- Conference Room, Storage
- Kitchenette
- Great Natural Light

Rosen~Harbottle Commercial Real Estate | P.O. Box 5003 Bellevue, WA 98009-5003 phone: (425) 454-3030 fax: (425) 454-6705 | www.rosenharbottle.com