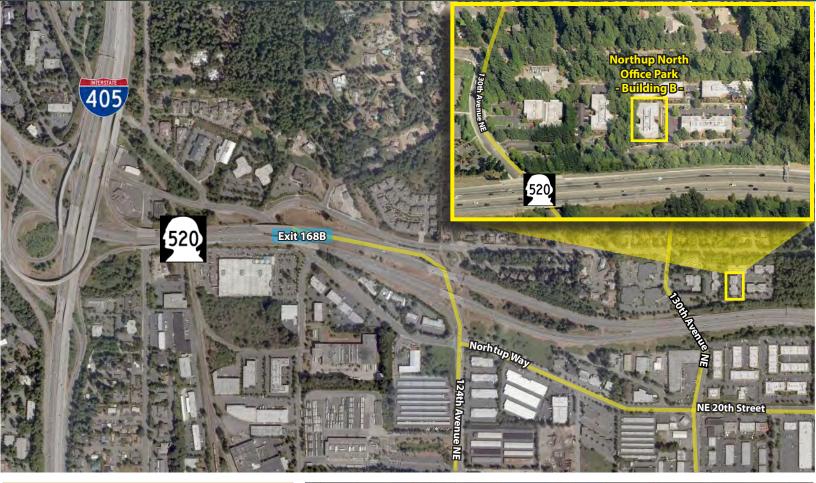

### **BUILDING FEATURES:**

- Off-Lobby, Corner Suites
- Water Feature Views (Suite 103)
- Brick & Glass Construction
- Convenient Access to SR 520 & I-405
- Park-Like Setting

Rosen~Harbottle Commercial Real Estate | P.O. Box 5003 Bellevue, WA 98009-5003 phone: (425) 454-3030 fax: (425) 454-6705 | www.rosenharbottle.com