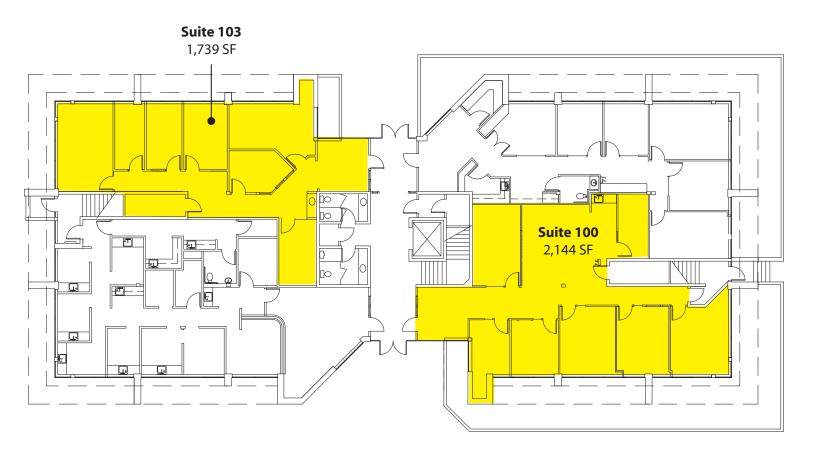

### **First Floor**

#### **SUITE DETAILS - 103**

- 3 Private Offices on Window Line
- 2 Exam Rooms
- Lobby: Reception & Waiting Area
- Kitchenette
- Water Feature Views

### **SUITE DETAILS - 100**

- 4 Private Offices on Window Line
- Reception
- Conference Room
- Kitchenette
- 2 Entrances

Rosen~Harbottle Commercial Real Estate | P.O. Box 5003 Bellevue, WA 98009-5003 phone: (425) 454-3030 fax: (425) 454-6705 | www.rosenharbottle.com