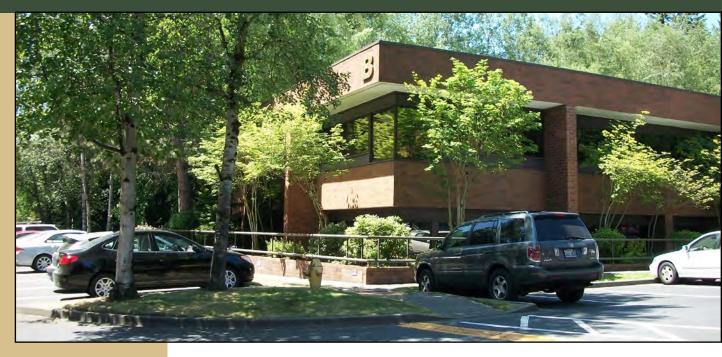

2310 130th Avenue NE, Bellevue, WA 98005

For more information, contact:

## CLASS A BELLEVUE OFFICE 1,739 SF - 5,050 SF Available \$28.00-\$30.00/SF, Full Service

### **BUILDING FEATURES:**

- Off-Lobby, Corner Suites
- Water Feature Views (Suite 103)
- Brick & Glass Construction
- Convenient Access to SR 520 & I-405
- Park-Like Setting

Rosen~Harbottle Commercial Real Estate | P.O. Box 5003 Bellevue, WA 98009-5003 phone: (425) 454-3030 fax: (425) 454-6705 | www.rosenharbottle.com