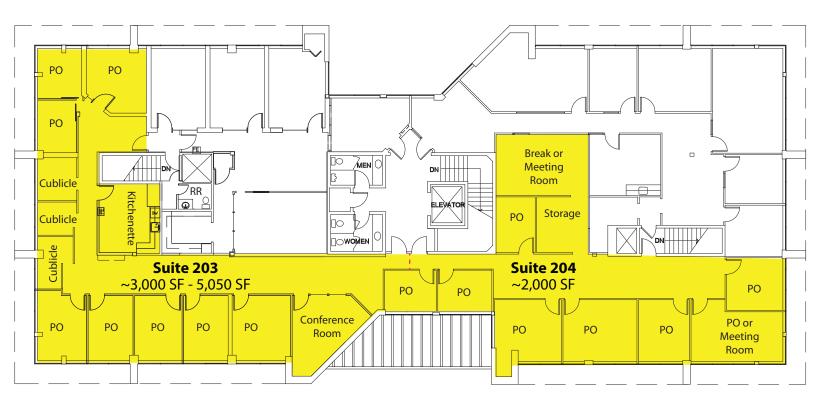

### **Second Floor**

#### SUITE DETAILS - 203/204

- Divisible to ~2,000 SF
- 15 Private Offices (Most on Window Line )
- Up to 3 Conference Rooms
- Kitchenette

Rosen-Harbottle Commercial Real Estate | P.O. Box 5003 Bellevue, WA 98009-5003 phone: (425) 454-3030 fax: (425) 454-6705 | www.rosenharbottle.com