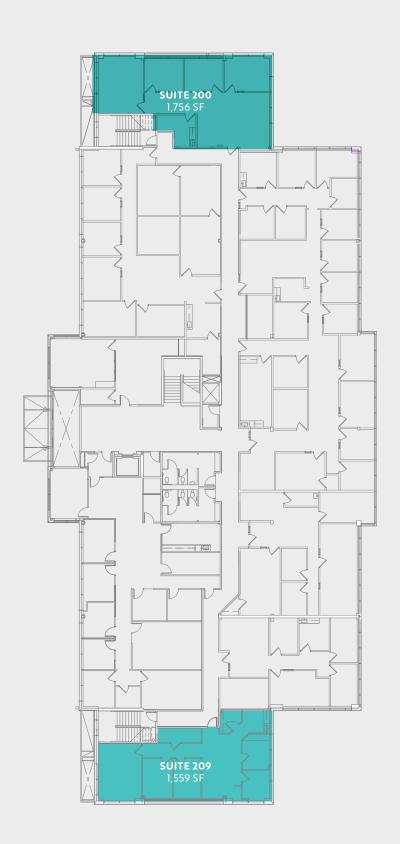

## 2nd floor

**GOLDEN STONE** 

| Suite | Size     |
|-------|----------|
| 200   | 1,756 SF |
| 209   | 1,559 SF |