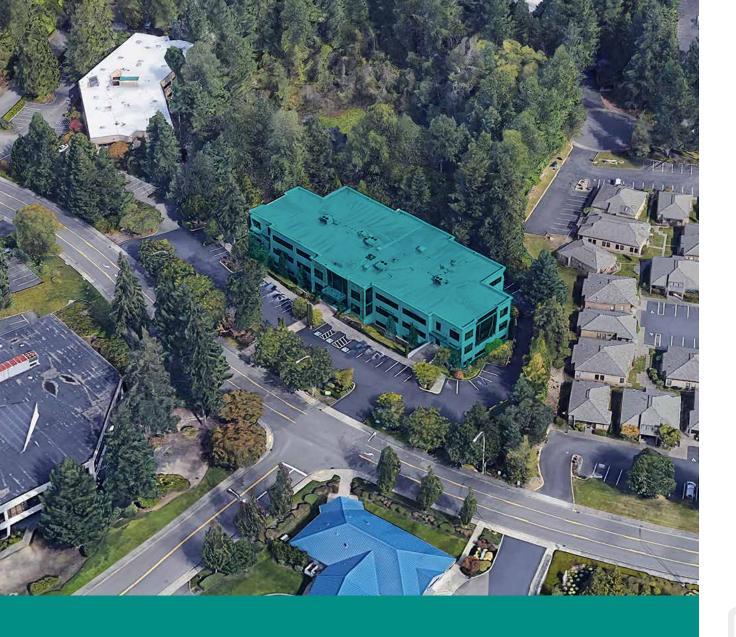

# Golden Stone Office Building

Class A office building with building renovations in progress

Golden Stone Office Building is a two-story, Class A office building with covered parking located off S 336th St in West Campus, Federal Way

Call for rates

Renovations include lobby, common areas, bathrooms, and exterior

960 RSF - 5,698 RSF available

Located in the heart of West Campus office hub with great access to Hwy 99 & I-5