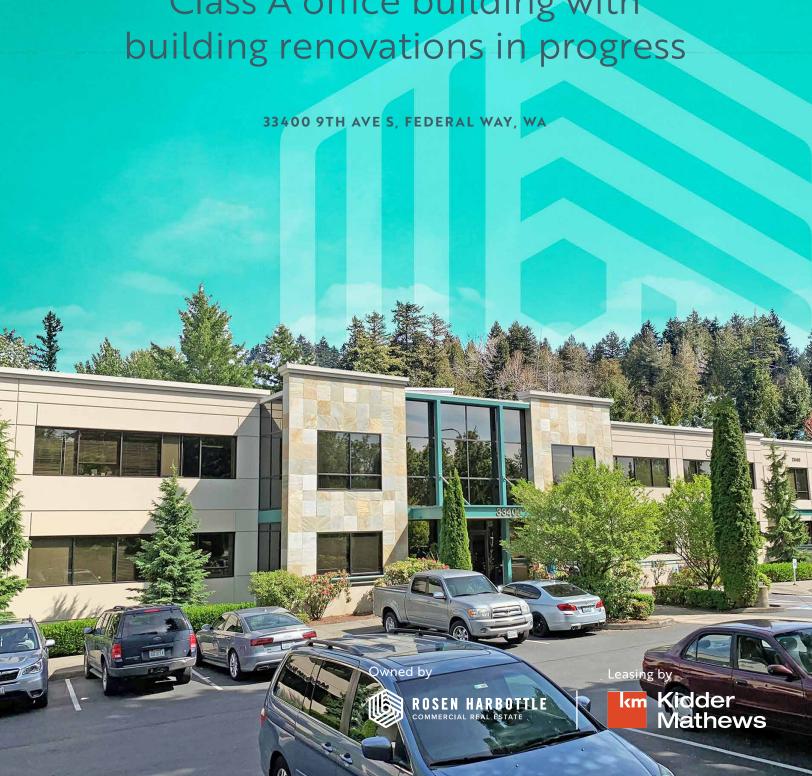

# Golden Stone Office Building

Class A office building with building renovations in progress

Golden Stone Office Building is a two-story, Class A office building with covered parking located off S 336th St in West Campus, Federal Way

Call for rates

Renovations include lobby, common areas, bathrooms, and exterior

960 RSF - 5,698 RSF available

Located in the heart of West Campus office hub with great access to Hwy 99 & I-5

## Golden Stone Office Building

33400 9TH AVE S FEDERAL WAY, WA

WILL FRAME 253.722.1412 will.frame@kidder.com **DREW FRAME**253.722.1433
drew.frame@kidder.com

Owned by

Leased by

This information supplied herein is from sources we deem reliable. It is provided without any representation, warranty, or guarantee, expressed or implied as to its accuracy. Prospective Buyer or Tenant should conduct an independent investigation and verification of all matters deemed to be material, including, but not limited to, statements of income and expenses. Consult your attorney, accountant, or other professional advisor.