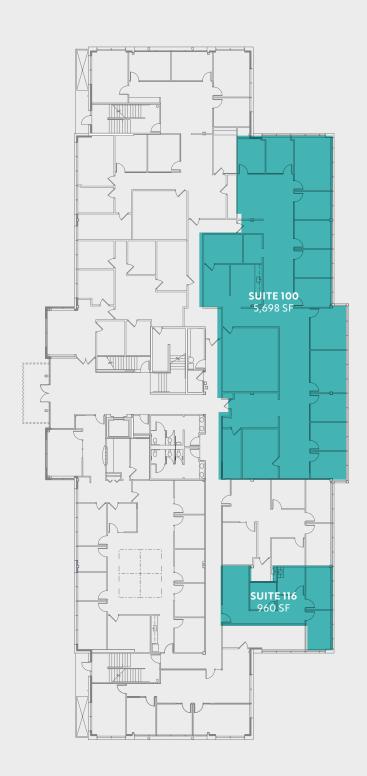

## 1st floor

**GOLDEN STONE** 

 Suite
 Size

 100
 5,698 SF

 100 A
 2,667 SF

 100 B
 3,031 SF

 116
 960 SF

### Proposed Suite 100 split

# Availabilities