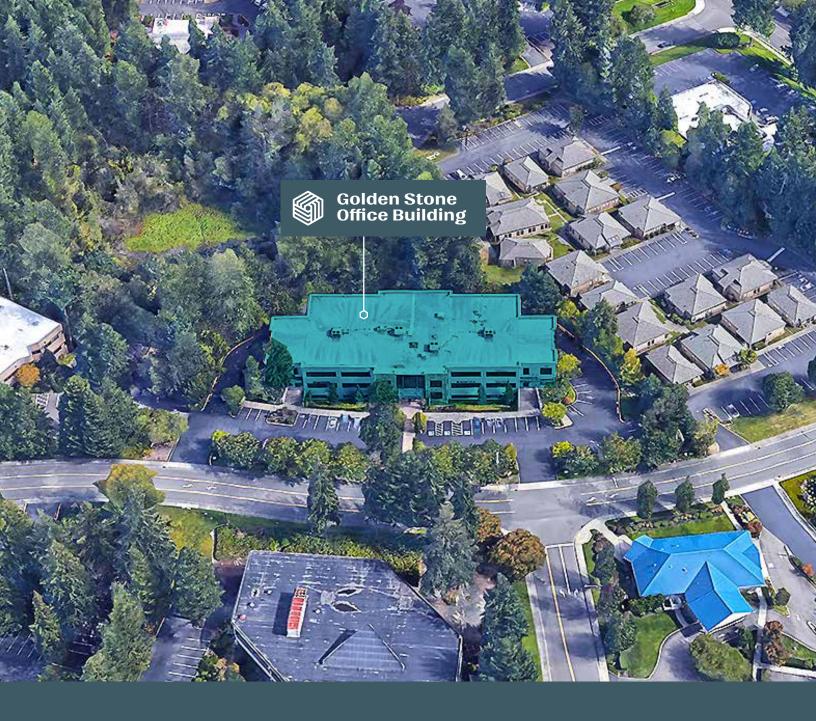

# Golden Stone Office Building

Class A office building with building renovations in progress

Golden Stone Office Building is a two-story, Class A office building with covered parking located off S 336th St in West Campus, Federal Way

## Golden Stone Office Building

33400 9TH AVE S FEDERAL WAY, WA

WILL FRAME 253.722.1412 will.frame@kidder.com **DREW FRAME**253.722.1433
drew.frame@kidder.com

Owned by

Leased by

This information supplied herein is from sources we deem reliable. It is provided without any representation, warranty, or guarantee, expressed or implied as to its accuracy. Prospective Buyer or Tenant should conduct an independent investigation and verification of all matters deemed to be material, including, but not limited to, statements of income and expenses. Consult your attorney, accountant, or other professional advisor.