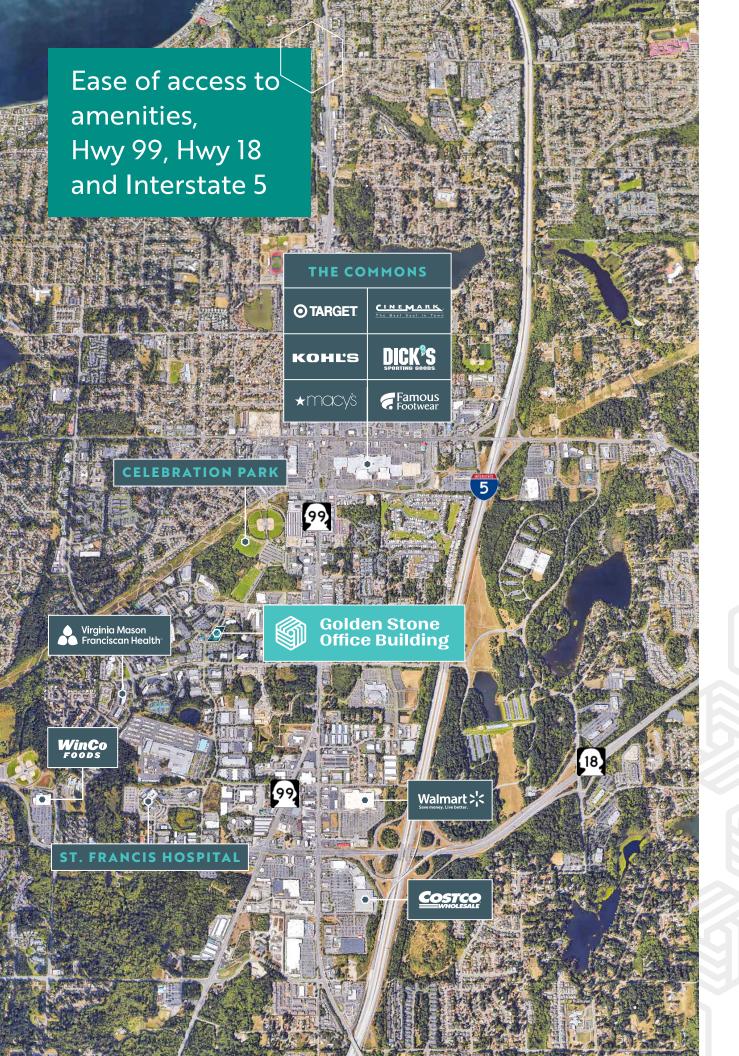

Call for rates

Renovations include lobby, common areas, bathrooms, and exterior

960 RSF - 5,698 RSF available

Located in the heart of West Campus office hub with great access to Hwy 99 & I-5