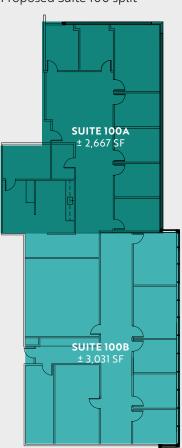

## 1st floor

**GOLDEN STONE** 

 Suite
 Size

 100
 5,698 SF

 100 A
 2,667 SF

 100 B
 3,031 SF

 116
 960 SF

### Proposed Suite 100 split