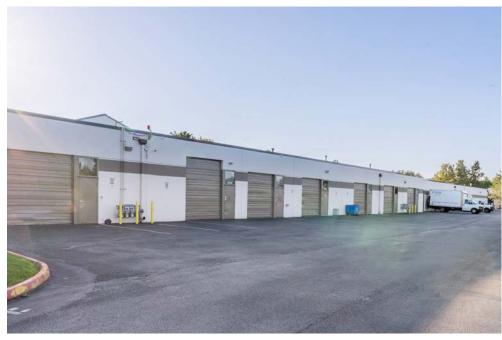

### **BUILDING A FLOOR PLAN**

| Suite | Square Feet             | Rate        | Notes                                                                                                                                                |
|-------|-------------------------|-------------|------------------------------------------------------------------------------------------------------------------------------------------------------|
| 25408 | 2,398 SF                | Call Agents | Open office space with 3 entrance doors, 2 POs, 2 restrooms, and kitchenette. <b>Available now.</b>                                                  |
| 25500 | 7,641 SF (3,778 SF ofc) | Call Agents | Office/Warehouse space with 7 POs, 2 restrooms, break area with kitchenette, open warehouse area, and 3 GL roll-up doors. <b>Available 5/1/2021.</b> |

# **BUILDING B FLOOR PLAN**

| Suite | Square Feet           | Rent        | Notes                                                                                                                                                                                                   |
|-------|-----------------------|-------------|---------------------------------------------------------------------------------------------------------------------------------------------------------------------------------------------------------|
| 25520 | 1,644 SF (652 SF ofc) | Call Agents | Office/warehouse with 1 PO, 1 restroom, and 1 GL roll-up door. Contiguous with Suite 25522 for a total of 3,305 SF (1,380 SF ofc). <b>Available 7/1/21.</b>                                             |
| 25522 | 1,661 SF (728 SF ofc) | Call Agents | Office/warehouse with 3 POs, 1 restroom, break area with kitchenette, and 1 GL roll-up door. Contiguous with Suite 25520 for a total of 3,305 SF (1,380 SF ofc). <b>Available with 30 days' notice.</b> |