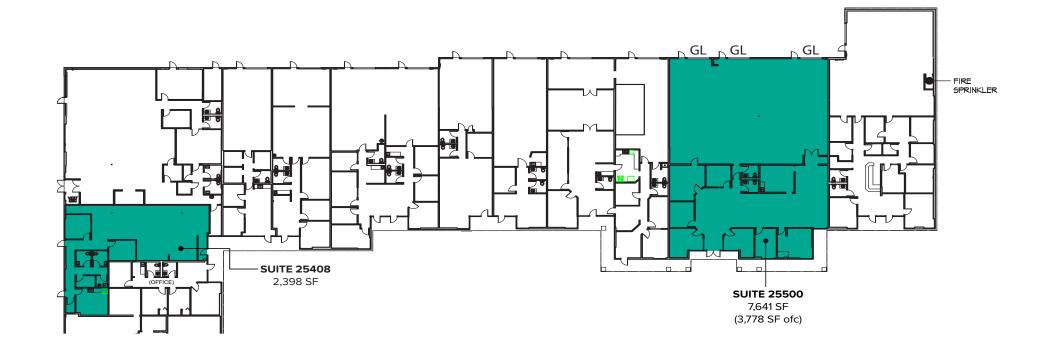

### **BUILDING A FLOOR PLAN**

| Suite | Square Feet             | Rate        | Notes                                                                                                                                                |
|-------|-------------------------|-------------|------------------------------------------------------------------------------------------------------------------------------------------------------|
| 25408 | 2,398 SF                | Call Agents | Open office space with 3 entrance doors, 2 POs, 2 restrooms, and kitchenette. <b>Available now.</b>                                                  |
| 25500 | 7,641 SF (3,778 SF ofc) | Call Agents | Office/Warehouse space with 7 POs, 2 restrooms, break area with kitchenette, open warehouse area, and 3 GL roll-up doors. <b>Available 5/1/2021.</b> |