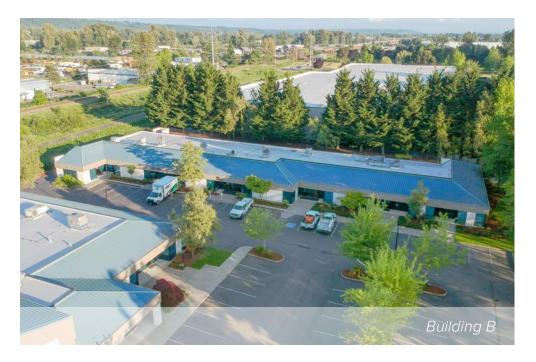

# **BUILDING B FLOOR PLAN**

| Suite | Square Feet           | Rent        | Notes                                                                                                                                                                                                   |
|-------|-----------------------|-------------|---------------------------------------------------------------------------------------------------------------------------------------------------------------------------------------------------------|
| 25520 | 1,644 SF (652 SF ofc) | Call Agents | Office/warehouse with 1 PO, 1 restroom, and 1 GL roll-up door. Contiguous with Suite 25522 for a total of 3,305 SF (1,380 SF ofc). <b>Available 7/1/21.</b>                                             |
| 25522 | 1,661 SF (728 SF ofc) | Call Agents | Office/warehouse with 3 POs, 1 restroom, break area with kitchenette, and 1 GL roll-up door. Contiguous with Suite 25520 for a total of 3,305 SF (1,380 SF ofc). <b>Available with 30 days' notice.</b> |