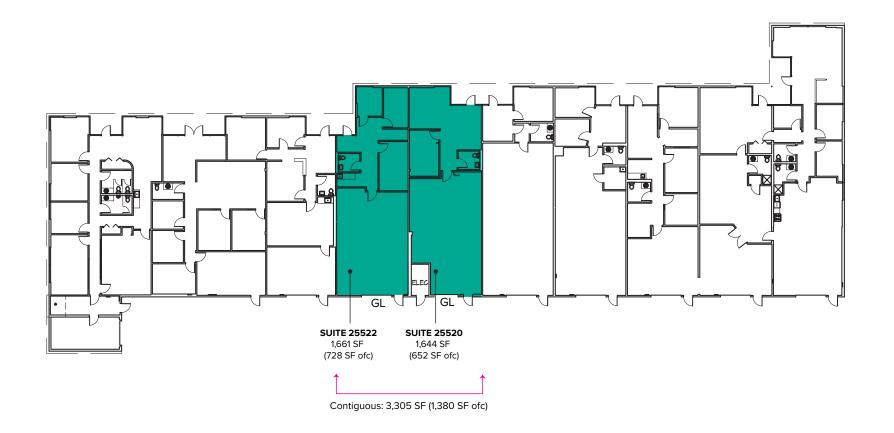

# **BUILDING B FLOOR PLAN**

| Suite | Square Feet           | Rent        | Notes                                                                                                                                                                                                   |
|-------|-----------------------|-------------|---------------------------------------------------------------------------------------------------------------------------------------------------------------------------------------------------------|
| 25520 | 1,644 SF (652 SF ofc) | Call Agents | Office/warehouse with 1 PO, 1 restroom, and 1 GL roll-up door. Contiguous with Suite 25522 for a total of 3,305 SF (1,380 SF ofc). <b>Available 7/1/21.</b>                                             |
| 25522 | 1,661 SF (728 SF ofc) | Call Agents | Office/warehouse with 3 POs, 1 restroom, break area with kitchenette, and 1 GL roll-up door. Contiguous with Suite 25520 for a total of 3,305 SF (1,380 SF ofc). <b>Available with 30 days' notice.</b> |