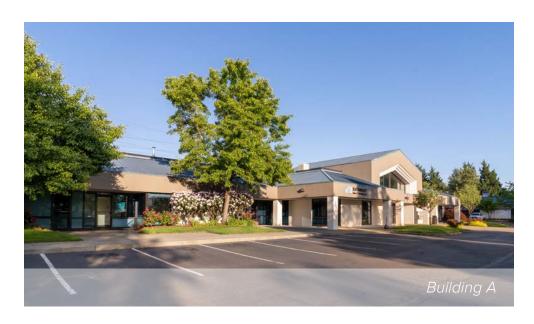

### **BUILDING A FLOOR PLAN**

| Suite | Square Feet             | Rate        | Notes                                                                                                                                                |
|-------|-------------------------|-------------|------------------------------------------------------------------------------------------------------------------------------------------------------|
| 25408 | 2,398 SF                | Call Agents | Open office space with 3 entrance doors, 2 POs, 2 restrooms, and kitchenette. <b>Available now.</b>                                                  |
| 25500 | 7,641 SF (3,778 SF ofc) | Call Agents | Office/Warehouse space with 7 POs, 2 restrooms, break area with kitchenette, open warehouse area, and 3 GL roll-up doors. <b>Available 5/1/2021.</b> |