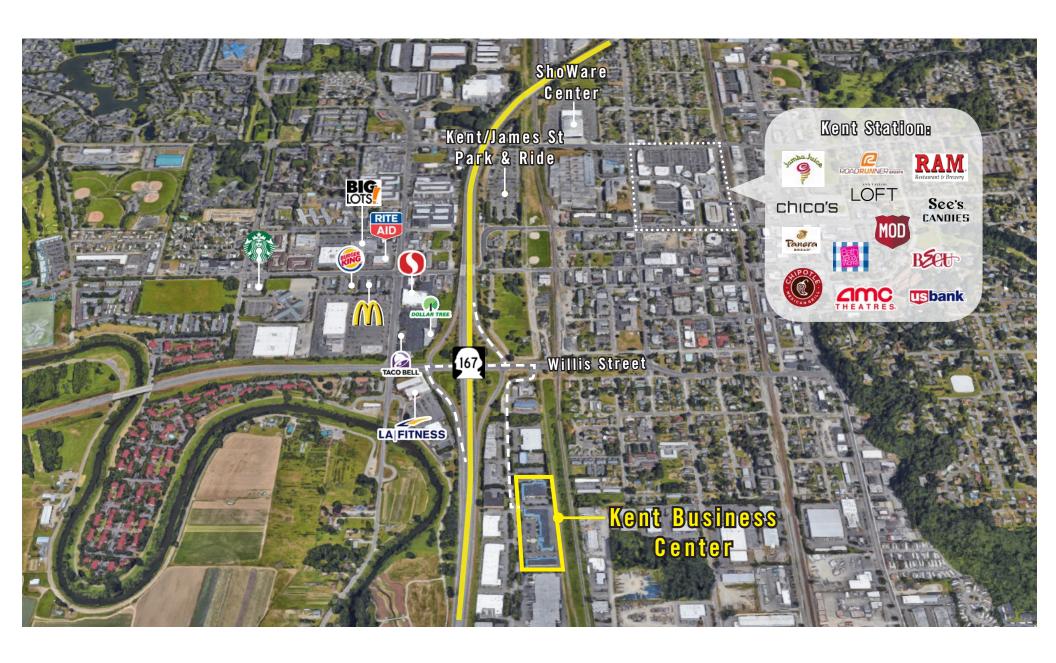

|
|-------|-----------------------|-------------|---------------------------------------------------------------------------------------------------------------------------------------------------------------------------------------------------------|
| 25520 | 1,644 SF (652 SF ofc) | Call Agents | Office/warehouse with 1 PO, 1 restroom, and 1 GL roll-up door. Contiguous with Suite 25522 for a total of 3,305 SF (1,380 SF ofc). <b>Available 7/1/21.</b>                                             |
| 25522 | 1,661 SF (728 SF ofc) | Call Agents | Office/warehouse with 3 POs, 1 restroom, break area with kitchenette, and 1 GL roll-up door. Contiguous with Suite 25520 for a total of 3,305 SF (1,380 SF ofc). <b>Available with 30 days' notice.</b> |





# **LOCATION MAP**