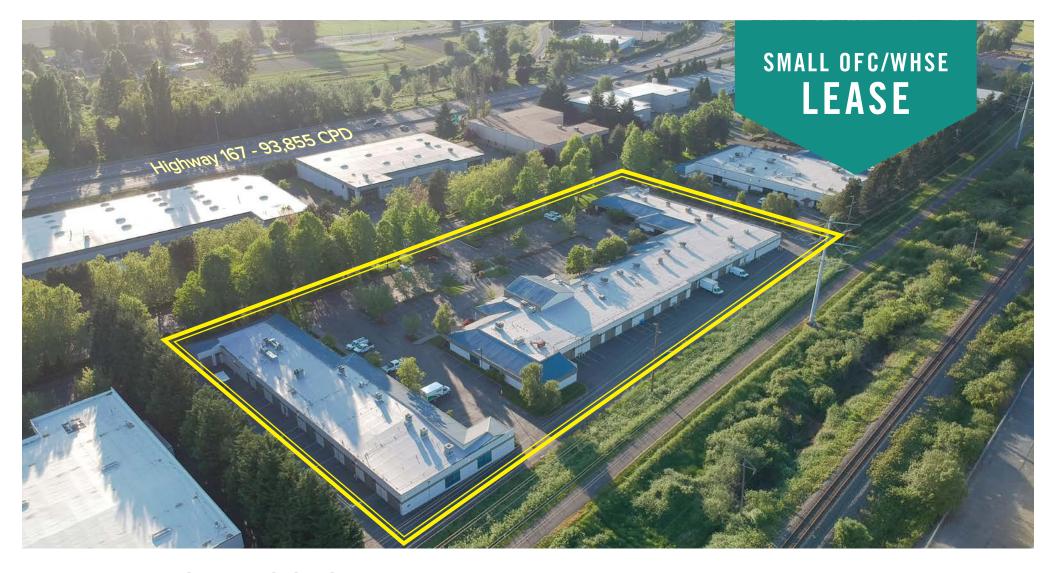

# KENT BUSINESS CENTER, BUILDING A & B

25316 - 25530 74th Avenue S | Kent, WA

### HIGH-IMAGE OFFICE/WHSE/ FLEX SPACES AVAILABLE

1,644 SF - 7,641 SF

#### LOCATION FEATURES:

- Varying Suite Sizes Ready to Lease
- Grade-Level Loading Doors
- Direct Entry to Suites
- Quick Access to State Route 167, SR 516 & Downtown
- Close-by Kent Station, Retail and Restaurant Amenities