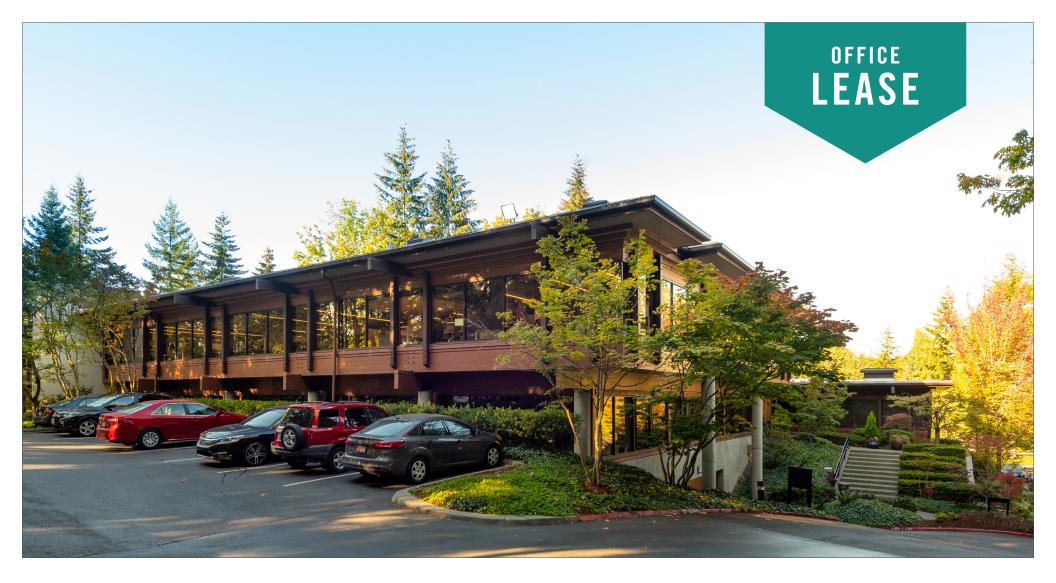

## PARK HEIGHTS BUILDING

1800 112th Avenue NE | Bellevue, WA

# OFFICE SPACES NEAR DOWNTOWN BELLEVUE

\$40.00 - \$45.00/SF, Full Service

341 SF - 1,045 SF Available

#### **PROPERTY FEATURES:**

- Close-In Bellevue Location
- Free Surface Parking
- Minutes from Downtown Bellevue, Bellevue Square,
  Overlake Medical Center, and Spring District
- Located next to I-405 and SR-520