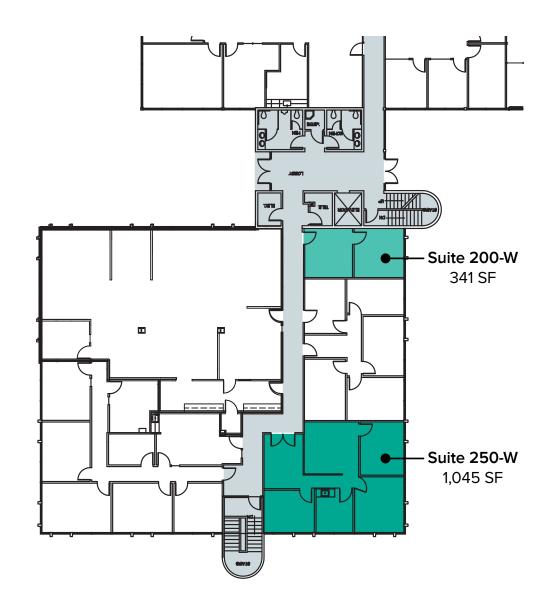

### SECOND LEVEL FLOOR PLAN

#### **SUITE 200-W FEATURES**

- Available 12/1/2022
- 341 SF
- \$45.00/SF, Full Service
- Reception area
- Private office

#### **SUITE 250-W FEATURES**

- Available 1/1/2023
- 1,045 SF
- \$40.00/SF, Full Service
- 3 Private offices
- Kitchenette