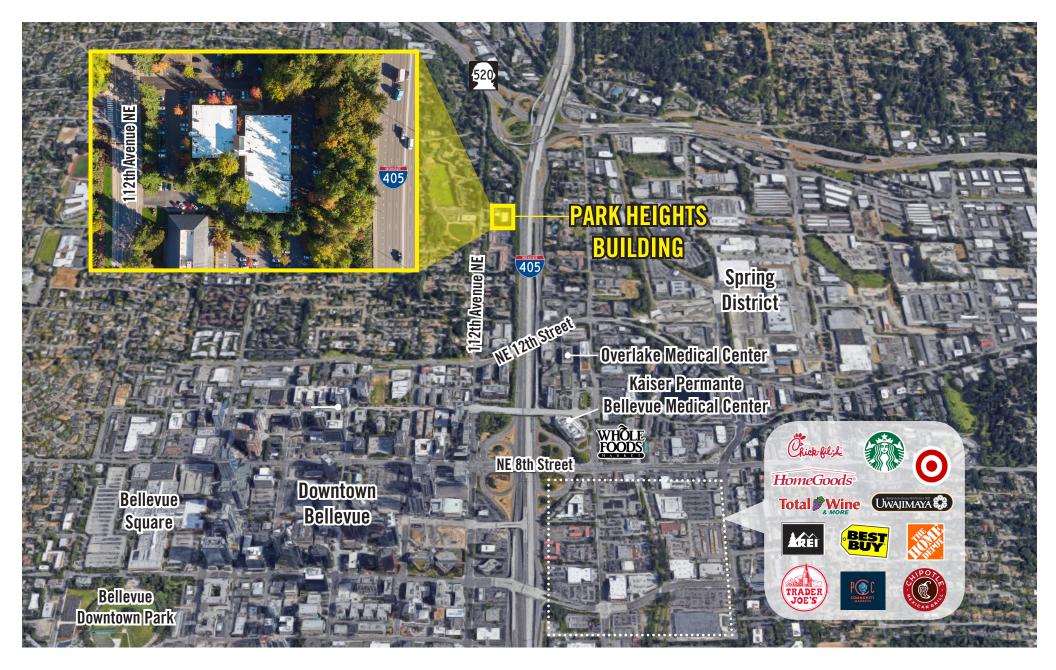

com







# OFFICE SPACES NEAR DOWNTOWN BELLEVUE

\$40.00 - \$45.00/SF, Full Service

341 SF - 1,045 SF Available

#### **PROPERTY FEATURES:**

- Close-In Bellevue Location
- Free Surface Parking
- Minutes from Downtown Bellevue, Bellevue Square,
  Overlake Medical Center, and Spring District
- Located next to I-405 and SR-520



### SECOND LEVEL FLOOR PLAN

#### **SUITE 200-W FEATURES**

- Available 12/1/2022
- 341 SF
- \$45.00/SF, Full Service
- Reception area
- Private office

#### **SUITE 250-W FEATURES**

- Available 1/1/2023
- 1,045 SF
- \$40.00/SF, Full Service
- 3 Private offices
- Kitchenette





## THIRD LEVEL FLOOR PLAN

#### **SUITE 320 FEATURES**

- Available now
- 689 SF
- \$40.00/SF, Full Service
- 2 Private Offices
- Reception Area
- Kitchenette





## **LOCATION MAP**