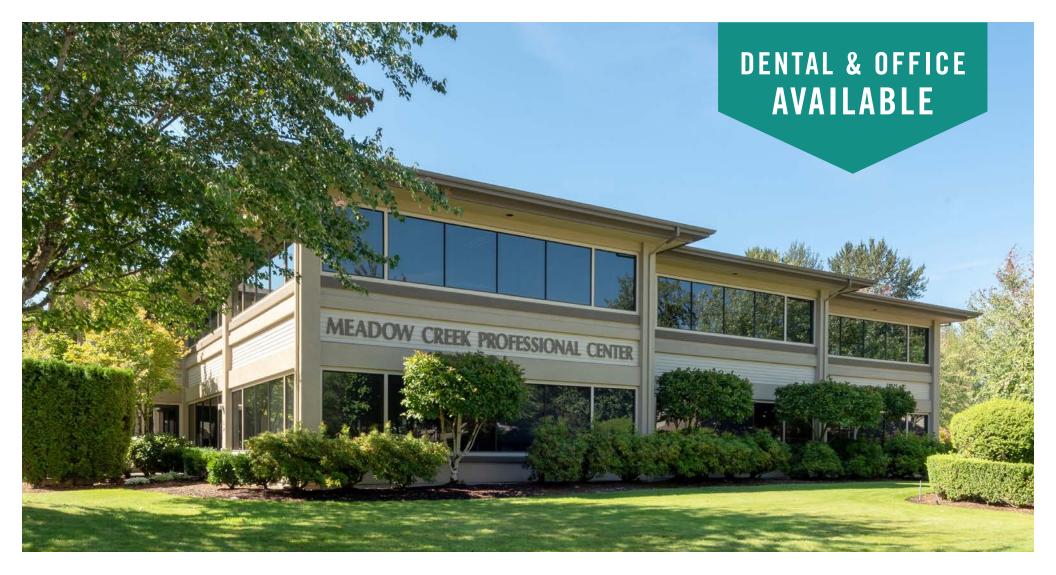

## MEADOW CREEK OFFICE PARK

#### CLASS A DENTAL & OFFICE Spaces available

913 SF - 3,015 SF Available

#### OFFICE PARK DETAILS:

- Minutes from Costco Headquarters
- Amazing Location off I-90 at Front St/E Lake Sammamish Pkwy
- Nearby Amenities Include Retailers, Grocers, Restaurants, Hospital & Parks
- Park-Like, Campus Setting with Free Surface Parking