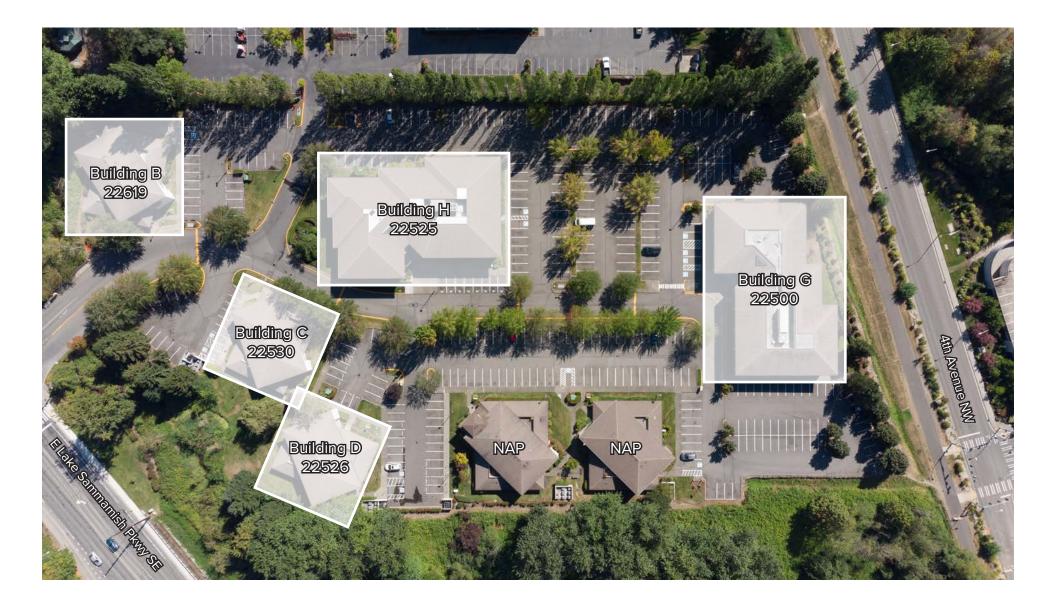

## MEADOW CREEK OFFICE PARK

# BUILDING C (22530)

SuiteSquare FeetRateC-220/2301,624 SFCall Agent

Second floor office with 4 private offices, break room with kitchenette, reception area, open office area, and a balcony. Available for Sublease with 30 days' notice.

## BUILDING D (22526) FIRST LEVEL FLOOR PLAN

Available Now.

ROSEN HARBOTTLE

## BUILDING D (22526) Second Level Floor Plan

| Suite | Square Feet | Rate                        |
|-------|-------------|-----------------------------|
| D-220 | 913 SF      | \$3,275/Month, Full Service |

# **BUILDING G (22500)**

Suite **Square Feet** Rate G-110 3,015 SF

\$33.00/SF, NNN

Former dental office with private rooms, reception/lobby area, break room, 4 restrooms, and 2 entrances. Available 1/1/2022

# **BUILDING H (22525)**

Suite **Square Feet** Rate 1,386 SF H-140

**Call Agent** 

First floor office with 4 private offices, break room with kitchenette, and open office area. Available for Sublease with 60 days' notice.