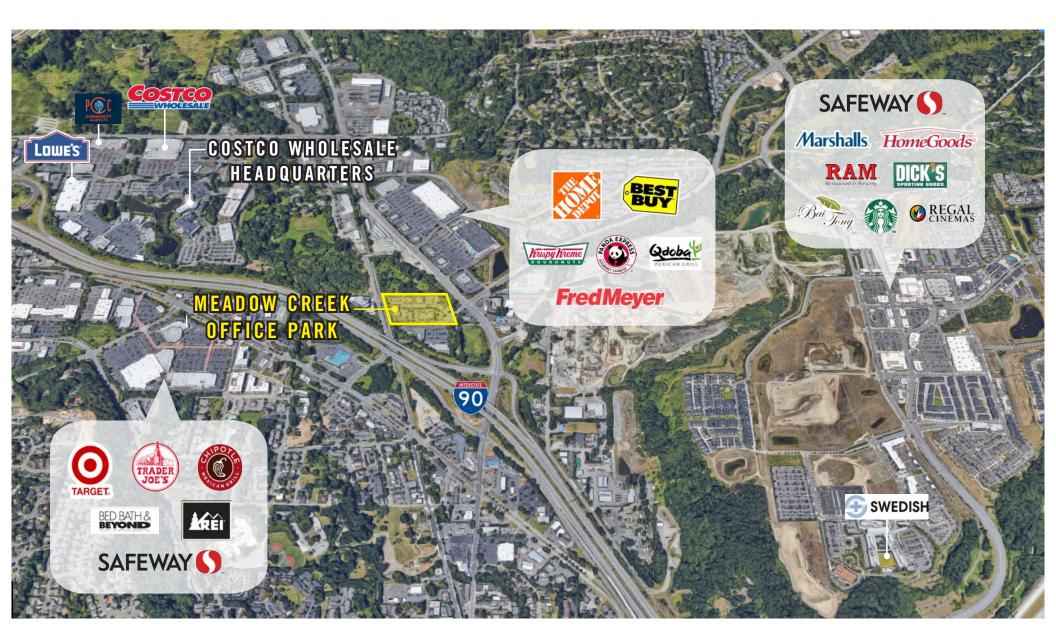

#### OFFICE PARK DETAILS:

- Minutes from Costco Headquarters
- Amazing Location off I-90 at Front St/E Lake Sammamish Pkwy
- Nearby Amenities Include Retailers, Grocers, Restaurants, Hospital & Parks
- Park-Like, Campus Setting with Free Surface Parking

## LOCATION MAP