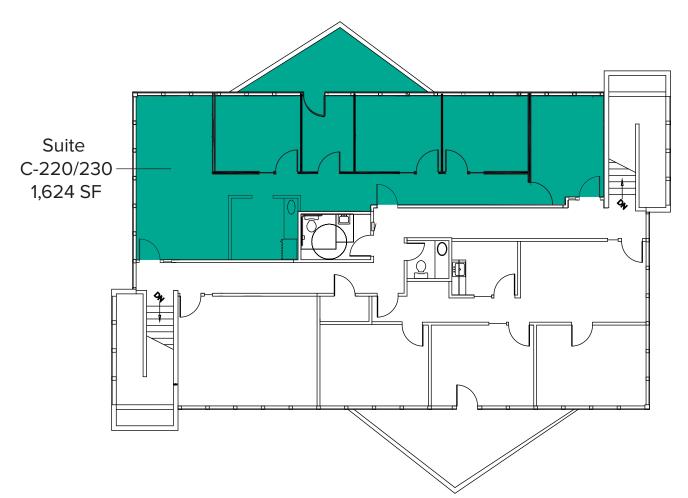

# BUILDING C (22530)

SuiteSquare FeetRateC-220/2301,624 SFCall Agent

Second floor office with 4 private offices, break room with kitchenette, reception area, open office area, and a balcony. Available for Sublease with 30 days' notice.