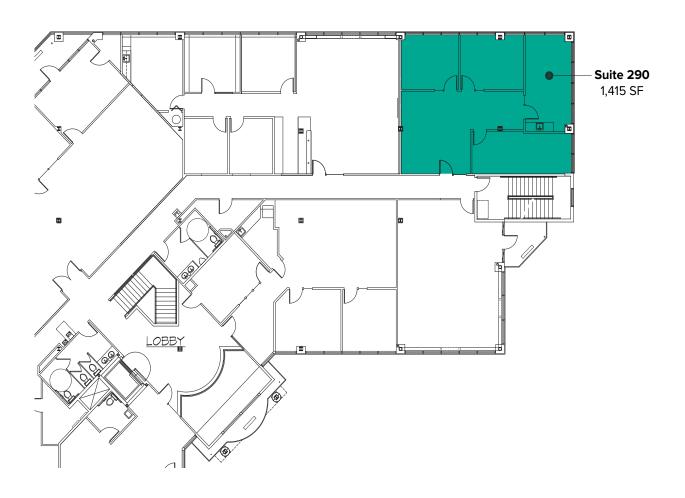

#### SECOND LEVEL FLOOR PLAN (OFFICE)

Suite Square Feet Rate

290 1,415 SF \$22.50/SF, NNN

Notes: End cap office space with 2 private offices, 1 conference room, break room with kitchenette, and views of Lake Tye. **Available 7/1/2022.** 