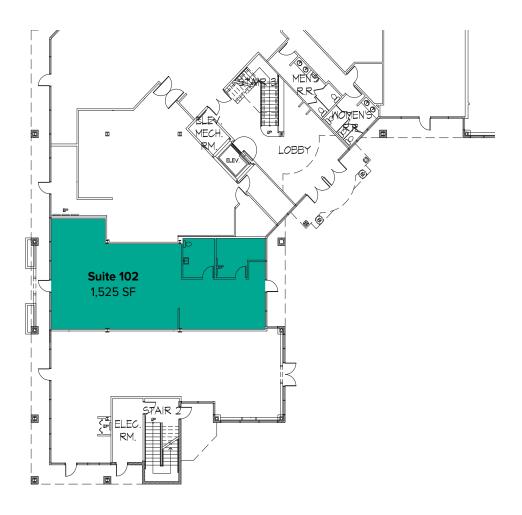

### FIRST LEVEL FLOOR PLAN (RETAIL)

Suite Square Feet Rate

102 1,525 SF \$25.00/SF, NNN

Notes: Former salon space with direct entry, 1 private office, 1 restroom, open work space, and views of Lake Tye. **Available 2/1/2022.** 