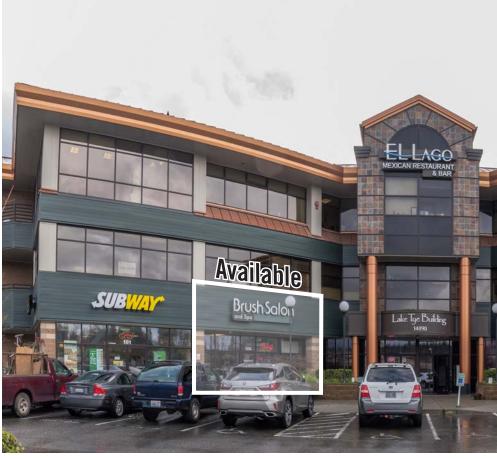

### FIRST LEVEL FLOOR PLAN (RETAIL)

Suite Square Feet Rate

102 1,525 SF \$25.00/SF, NNN

Notes: Former salon space with direct entry, 1 private office, 1 restroom, open work space, and views of Lake Tye. **Available 2/1/2022.** 