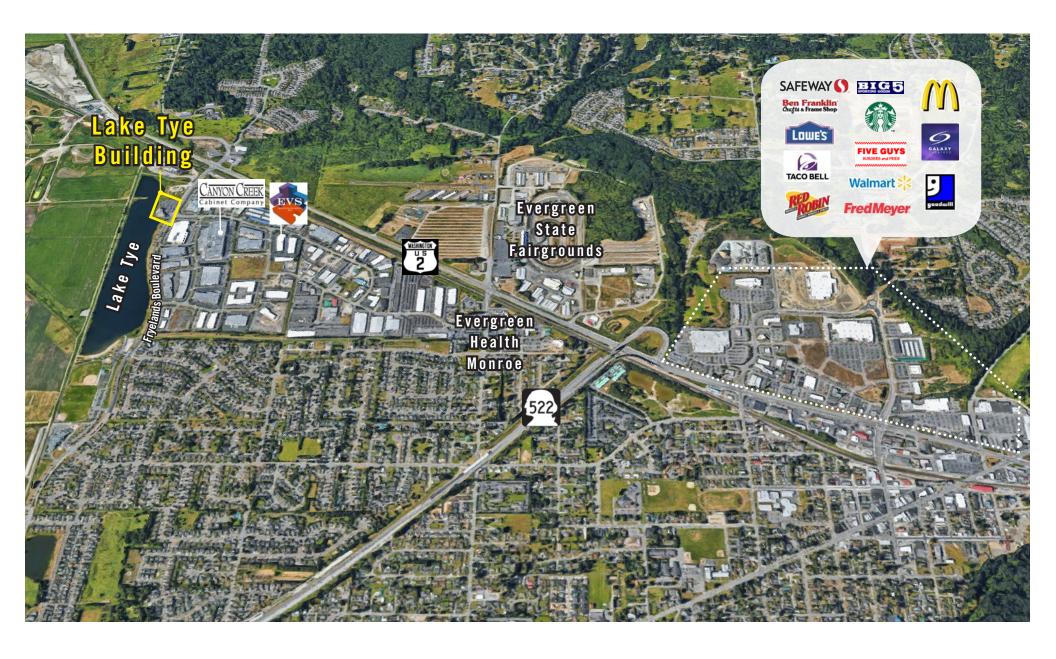

2235 calebf@rosenharbottle.com







# LAKE FRONT BUILDING WITH VIEWS & NATURAL LIGHT

Office: 1,415 SF Available

Retail: 1,525 SF Available

#### **FEATURES:**

- Two Floors of Office over Ground Floor Retail
- Ready for Tenant Improvements
- Monument Signage Available
- Abundant Parking



### FIRST LEVEL FLOOR PLAN (RETAIL)

Suite Square Feet Rate

102 1,525 SF \$25.00/SF, NNN

Notes: Former salon space with direct entry, 1 private office, 1 restroom, open work space, and views of Lake Tye. **Available 2/1/2022.** 





#### SECOND LEVEL FLOOR PLAN (OFFICE)

Suite Square Feet Rate

290 1,415 SF \$22.50/SF, NNN

Notes: End cap office space with 2 private offices, 1 conference room, break room with kitchenette, and views of Lake Tye. **Available 7/1/2022.** 





#### **LOCATION MAP**