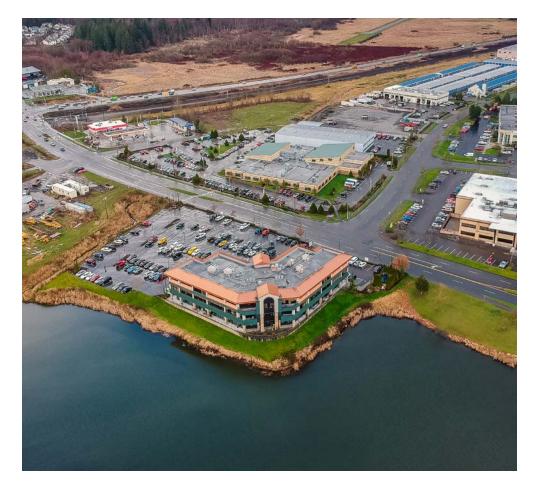

## Lake Tye Building

14090 Fryelands Boulevard | Monroe, WA

Caleb Farnworth, CCIM

425.289.2235 calebf@rosenharbottle.com







# LAKE FRONT BUILDING WITH VIEWS & NATURAL LIGHT

Office: 1,415 SF Available

Retail: 1,525 SF Available

#### **FEATURES:**

- Two Floors of Office over Ground Floor Retail
- Ready for Tenant Improvements
- Monument Signage Available
- Abundant Parking



### FIRST LEVEL FLOOR PLAN (RETAIL)

Suite Square Feet Rate

102 1,525 SF \$25.00/SF, NNN

Notes: Former salon space with direct entry, 1 private office, 1 restroom, open work space, and views of Lake Tye. **Available 2/1/2022.** 





#### SECOND LEVEL FLOOR PLAN (OFFICE)

Suite Square Feet Rate

290 1,415 SF \$22.50/SF, NNN

Notes: End cap office space with 2 private offices, 1 conference room, break room with kitchenette, and views of Lake Tye. **Available 7/1/2022.** 





#### **LOCATION MAP**