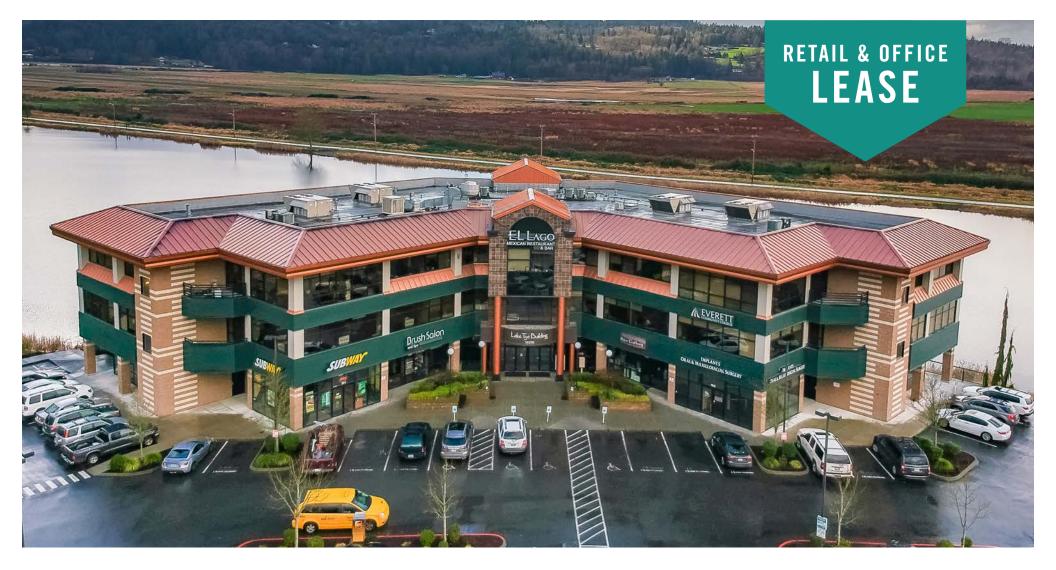

## Lake Tye Building

14090 Fryelands Boulevard | Monroe, WA

Caleb Farnworth, CCIM

425.289.2235 calebf@rosenharbottle.com

# LAKE FRONT BUILDING WITH VIEWS & NATURAL LIGHT

Office: 1,415 SF Available

Retail: 1,525 SF Available

#### **FEATURES:**

- Two Floors of Office over Ground Floor Retail
- Ready for Tenant Improvements
- Monument Signage Available
- Abundant Parking