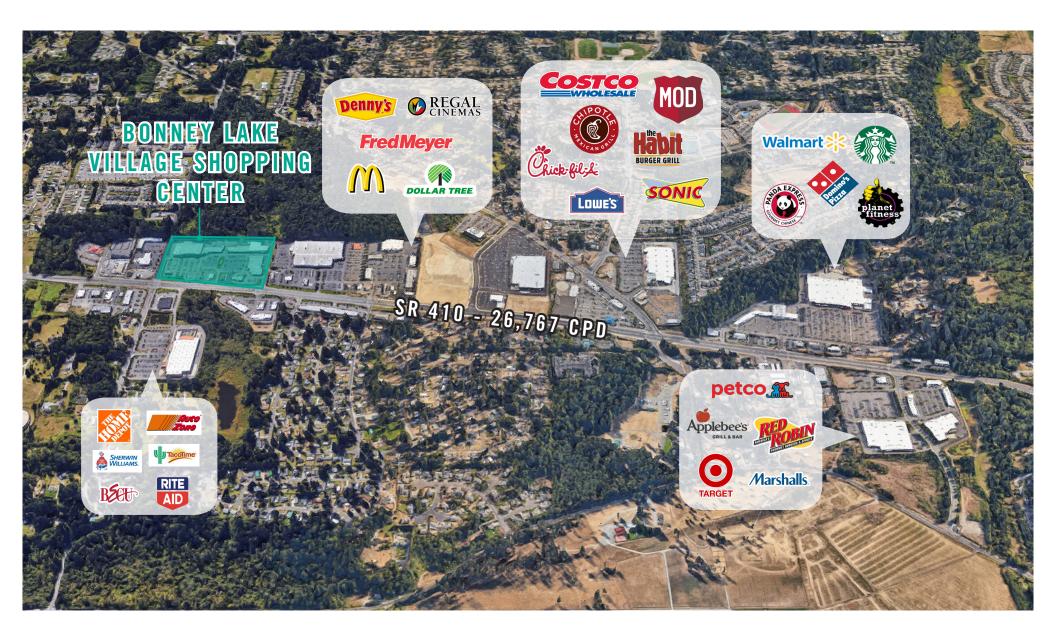

| Availability |
|-------|-------------|-----------------------|--------------|
| В     | 191 SF      | \$750.00/Month, Gross | Now          |
| G     | 195 SF      | \$750.00/Month, Gross | 4/1/2023     |



The information provided herein has been obtained from sources believed to be reliable, but no representation or warranty, express or implied, is made with respect to the accuracy or completeness of any such information. Each prospective buyer or tenant should independently investigate, evaluate and verify all information provided herein and any other matters deemed material. Please consult your attorney, tax advisor or other professional advisor. The terms of sale or lease set forth herein are subject to change or withdrawal at any time and without notice.



# LOCATION MAP