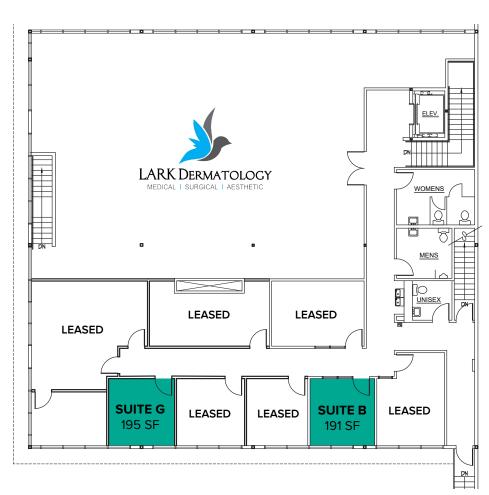

# SECOND LEVEL FLOOR PLAN

| Suite | Square Feet | Rent                  | Availability |
|-------|-------------|-----------------------|--------------|
| В     | 191 SF      | \$750.00/Month, Gross | Now          |
| G     | 195 SF      | \$750.00/Month, Gross | 4/1/2023     |