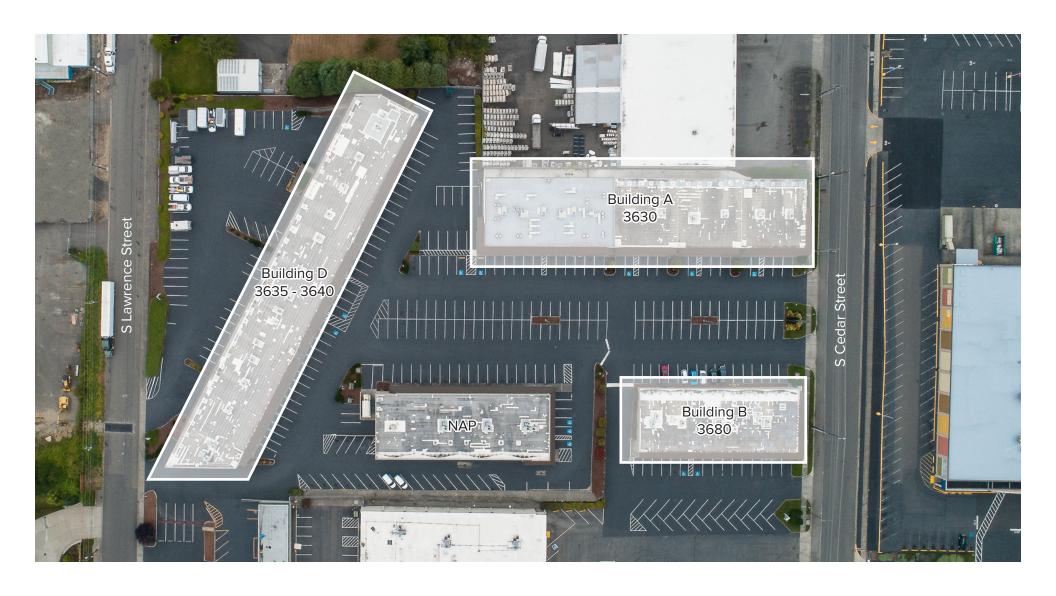

0 - 3680 S Cedar Street, Tacoma, WA 98409

#### Jack Rosen

425.289.2220 jack@rosenharbottle.com



# OFFICE/RETAIL SPACES NEAR TACOMA MALL

834 SF - 1,800 SF Available

\$19.00 - \$23.00/SF, Gross

#### PROPERTY DETAILS:

- Minutes from Tacoma Mall and retail/restaurant amenities
- Neighboring anchor retailers include: Ross, Guitar Center,
  Michael's, McDonald's, Costco, and more
- Ample parking
- Quick access to I-5 and Highway-16
- Pylon sginage available







# BUILDING B (3680)

#### **SUITE E FEATURES**

- Office/Retail Space
- Available Now
- 1,800 SF
- \$23.00/SF, Gross
- Open work area
- Back room
- 1 restroom





# BUILDING D (3640)

#### **SUITE W FEATURES**

- Office/Retail Space
- Available Now
- 834 SF
- \$19.00/SF, Gross
- Open work area
- 1 restroom





### SITE PLAN





### **LOCATION MAP**