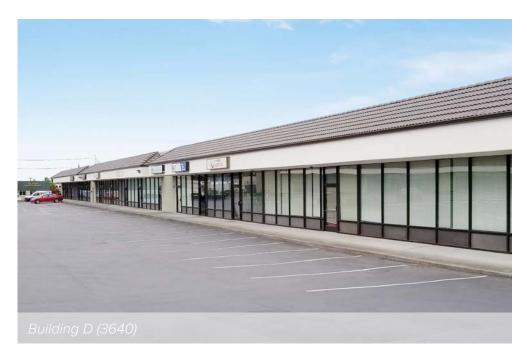

# BUILDING D (3640)

#### **SUITE W FEATURES**

- Office/Retail Space
- Available Now
- 834 SF
- \$19.00/SF, Gross
- Open work area
- 1 restroom