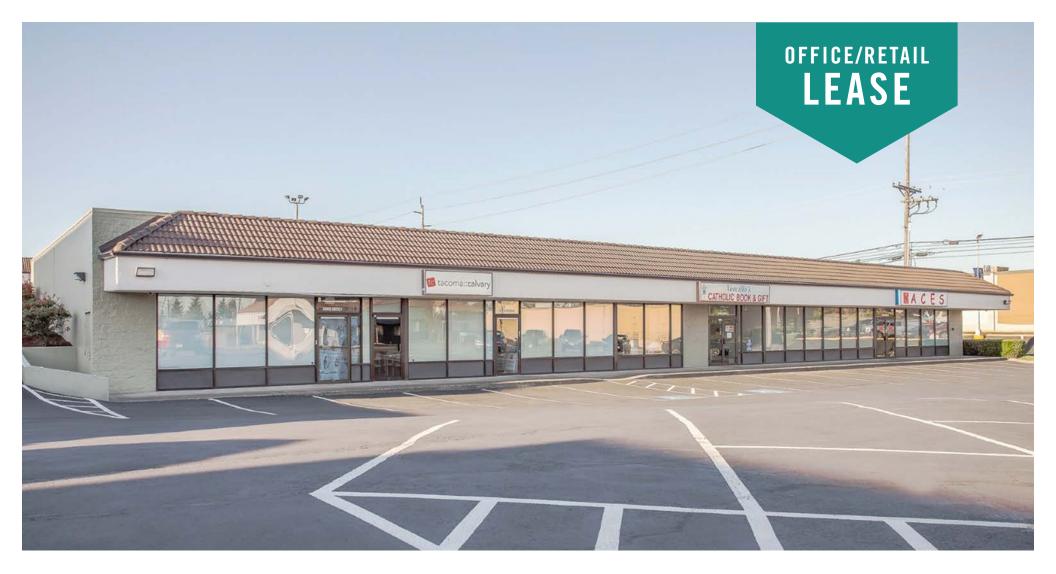

# CEDAR PLAZA, Building B & D

3630 - 3680 S Cedar Street, Tacoma, WA 98409

# OFFICE/RETAIL SPACES NEAR TACOMA MALL

834 SF - 1,800 SF Available

\$19.00 - \$23.00/SF, Gross

#### PROPERTY DETAILS:

- Minutes from Tacoma Mall and retail/restaurant amenities
- Neighboring anchor retailers include: Ross, Guitar Center,
  Michael's, McDonald's, Costco, and more
- Ample parking
- Quick access to I-5 and Highway-16
- Pylon sginage available