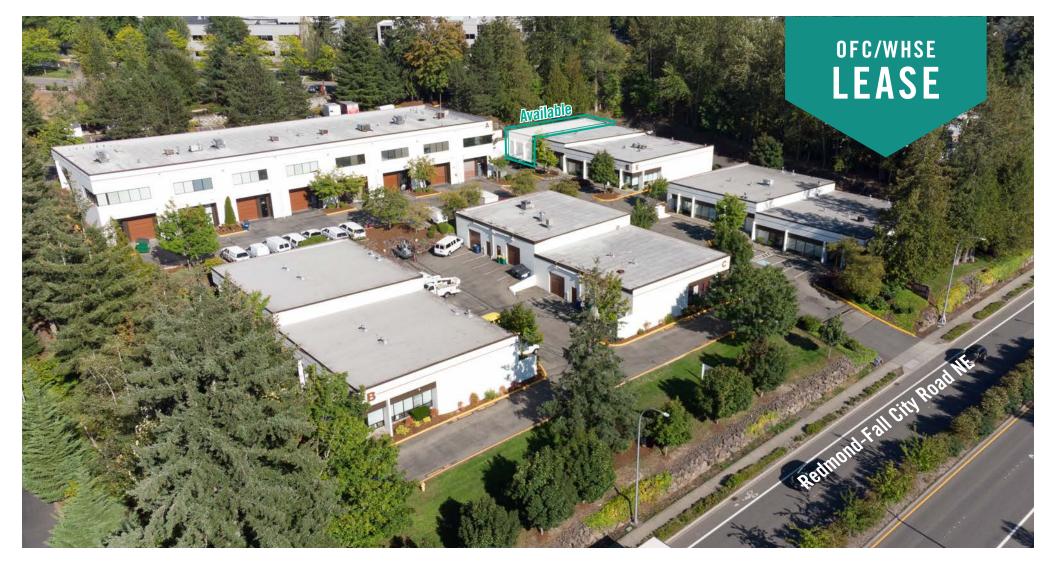

# EASTLAKE BUSINESS PARK, Buildings E

18336-18398 Redmond-Fall City Road | Redmond, WA 98052

Caleb Farnworth, CCIM

425.289.2235 calebf@rosenharbottle.com

## EASTSIDE WAREHOUSE/ OFFICE SPACE

2,200 SF (718 SF ofc) Available

### PROPERTY DETAILS:

- Professional, Business Park Setting
- Quick Access to SR 520, Union Hill & Downtown Redmond
- Nearby Amenities Include Home Depot, Whole Foods, Chipotle,
  Target, Kohl's, Costco & More
- Located Minutes From Future Light Rail Stations