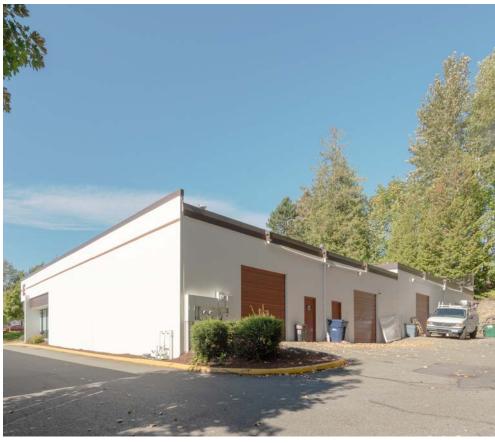

## EASTSIDE WAREHOUSE/ OFFICE SPACE

2,200 SF (718 SF ofc) Available

#### **SUITE 18384 FEATURES**

- Available Now
- 2,200 SF (718 SF ofc)
- \$2,739/Month, NNN
- Office Area
- Warehouse Space
- 1 Restroom
- 1 Grade-Level Roll-up Loading Door
- 14' 16' Clear Height in Warehouse