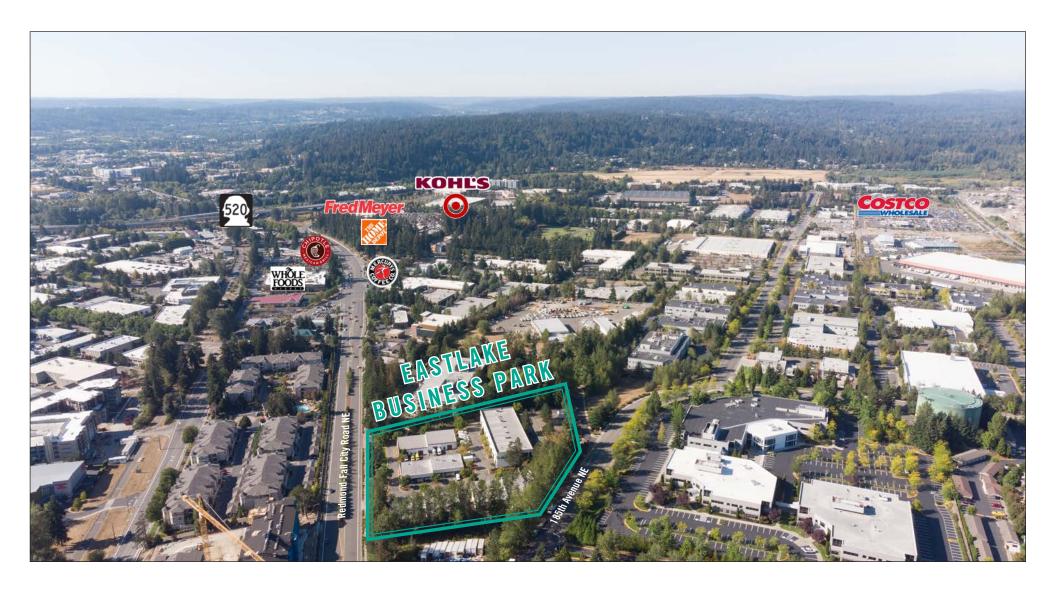

### PROPERTY DETAILS:

- Professional, Business Park Setting
- Quick Access to SR 520, Union Hill & Downtown Redmond
- Nearby Amenities Include Home Depot, Whole Foods, Chipotle,
  Target, Kohl's, Costco & More
- Located Minutes From Future Light Rail Stations

# **LOCATION MAP**