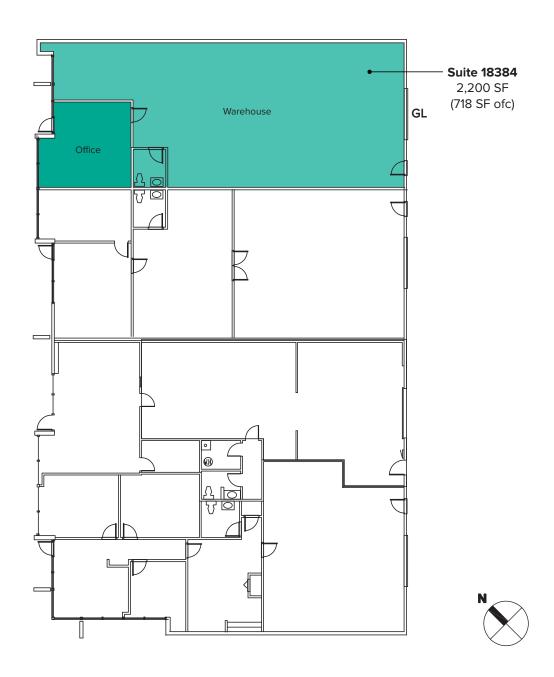

## BUILDING E FLOOR PLAN

#### **SUITE 18384 FEATURES**

- Available Now
- 2,200 SF (718 SF ofc)
- \$2,739/Month, NNN
- Office Area
- Warehouse Space
- 1 Restroom
- 1 Grade-Level Roll-up Loading Door
- 14' 16' Clear Height in Warehouse