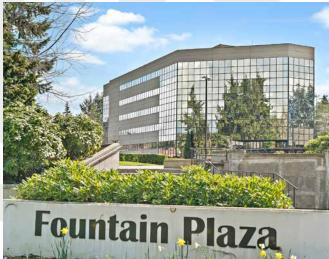

## Fountain Plaza I&II

Class A office space in West Campus Federal Way

501 & 505 S 336TH ST, FEDERAL WAY, WA

Leasing by km Kidder Mathews

Features

Fountain Plaza is prominently located on the corner of 336th Street & 1st Way S, the hub of West Campus Office

\$24.00 PSF/yr full service

4.7/1,000 surface parking ratio Easy access to Hwy 18, Hwy 99, and I-5

Recent renovations of lobby,

common area, restrooms,

and building exterior

Ease of access to amenities, Highways 18 & 99, and Interstate 5