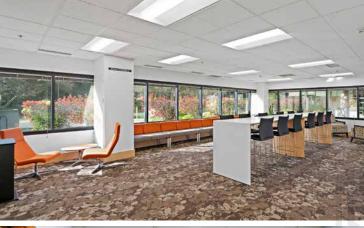

## Fountain Plaza I&II

Class A office space in West Campus Federal Way

501 & 505 S 336TH ST, FEDERAL WAY, WA

Leasing by km Kidder Mathews

Features

Fountain Plaza is prominently located on the corner of 336th Street & 1st Way S, the hub of West Campus Office

\$24.00 PSF/yr full service

4.7/1,000 surface parking ratio Easy access to Hwy 18, Hwy 99, and I-5

Recent renovations of lobby,

common area, restrooms,

and building exterior

Ease of access to amenities, Highways 18 & 99, and Interstate 5