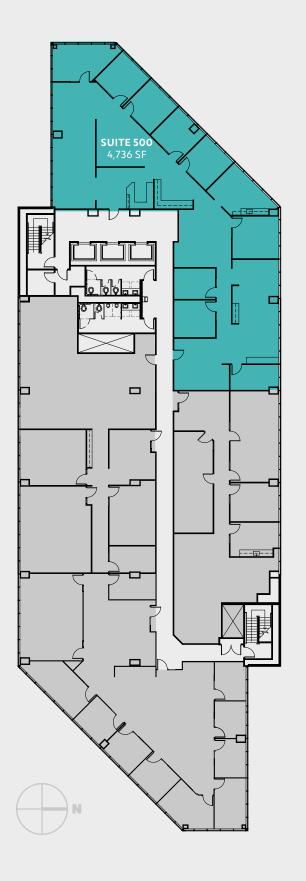

5th floor FOUNTAIN PLAZA I

| Suite | Size     | Features              |
|-------|----------|-----------------------|
| 500   | 4,736 SF | Fully built-out suite |

6th floor FOUNTAIN PLAZA I

| uite | Size     | Features                                              |
|------|----------|-------------------------------------------------------|
| 40   | 4,263 SF | Fully built-out suite, new<br>LED lighting throughout |
| 20   | 1,353 SF | New LED lighting                                      |