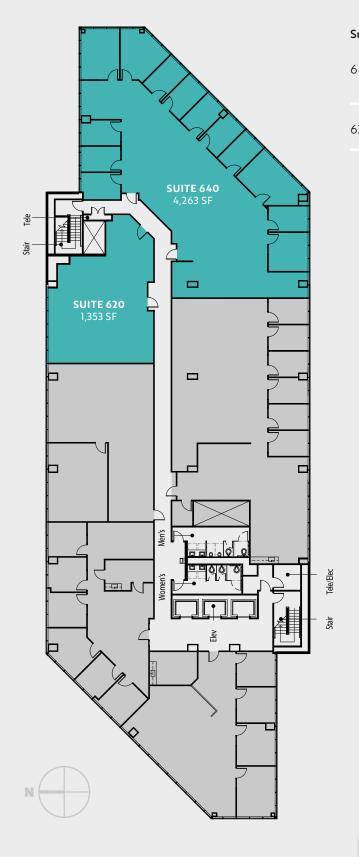

5th floor FOUNTAIN PLAZA I

| Suite | Size     | Features              |
|-------|----------|-----------------------|
| 500   | 4,736 SF | Fully built-out suite |

6th floor FOUNTAIN PLAZA I

| uite | Size     | Features                                              |
|------|----------|-------------------------------------------------------|
| 40   | 4,263 SF | Fully built-out suite, new<br>LED lighting throughout |
| 20   | 1,353 SF | New LED lighting                                      |