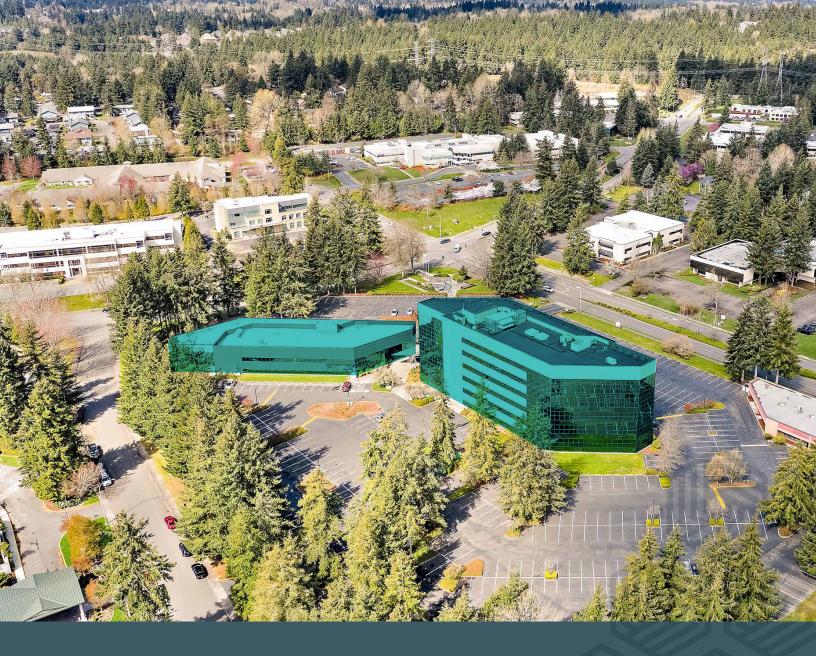

## Fountain Plaza I&II

Class A office space in West Campus Federal Way

501 & 505 S 336TH ST, FEDERAL WAY, WA

Leasing by km Kidder Mathews

Features

Fountain Plaza is prominently located on the corner of 336th Street & 1st Way S, the hub of West Campus Office