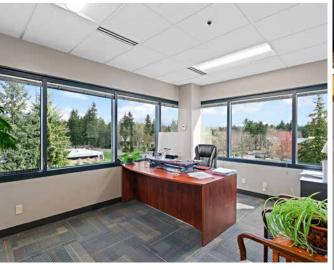

## Fountain Plaza I&II

Class A office space in West Campus Federal Way

501 & 505 S 336TH ST, FEDERAL WAY, WA

Leasing by km Kidder Mathews

Features

Fountain Plaza is prominently located on the corner of 336th Street & 1st Way S, the hub of West Campus Office

\$24.00 PSF/yr full service

4.7/1,000 surface parking ratio Easy access to Hwy 18, Hwy 99, and I-5

Recent renovations of lobby,

common area, restrooms,

and building exterior

Ease of access to amenities, Highways 18 & 99, and Interstate 5