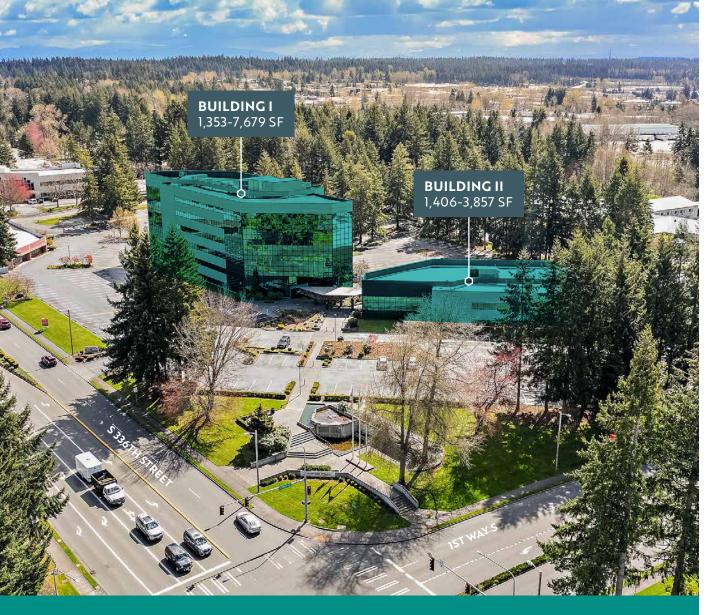

## Fountain Plaza I&II

Class A office space in West Campus Federal Way

501 & 505 S 336TH ST, FEDERAL WAY, WA

Leasing by km Kidder Mathews

Features

Fountain Plaza is prominently located on the corner of 336th Street & 1st Way S, the hub of West Campus Office

\$24.00 PSF/yr full service

4.7/1,000 surface parking ratio Easy access to Hwy 18, Hwy 99, and I-5

Recent renovations of lobby,

common area, restrooms,

and building exterior

Ease of access to amenities, Highways 18 & 99, and Interstate 5