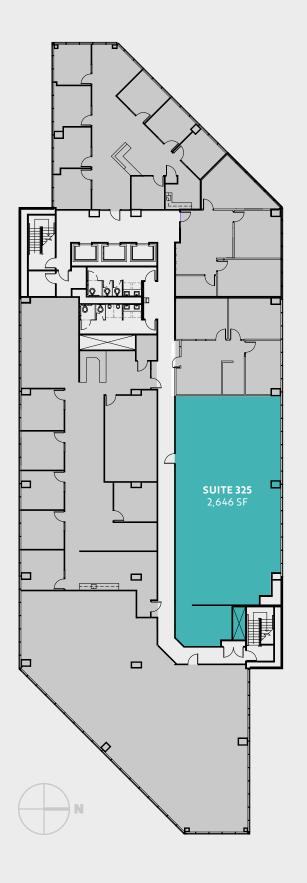

**Brd floor** FOUNTAIN PLAZA I

| Suite | Size     | Features                                     |
|-------|----------|----------------------------------------------|
| 325   | 2,646 SF | New LED lighting, ceiling grid<br>and carpet |
|       |          |                                              |
|       |          |                                              |
|       |          |                                              |
|       |          |                                              |
|       |          |                                              |
|       |          |                                              |