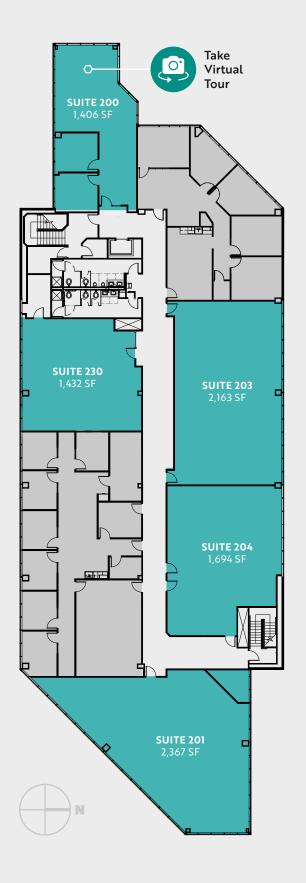

## Where business gets done

2nd floor FOUNTAIN PLAZA II

| Suite | Size     | Features                                     |
|-------|----------|----------------------------------------------|
| 200   | 1,406 SF | Ready-to-go spec suite                       |
| 201   | 2,367 SF | New LED lighting, ceiling grid<br>and carpet |
| 203   | 2,163 SF | New LED lighting, ceiling grid<br>and carpet |
| 204   | 1,694 SF | New LED lighting, ceiling grid<br>and carpet |
| 230   | 1,432 SF | New LED lighting, ceiling grid and carpet    |