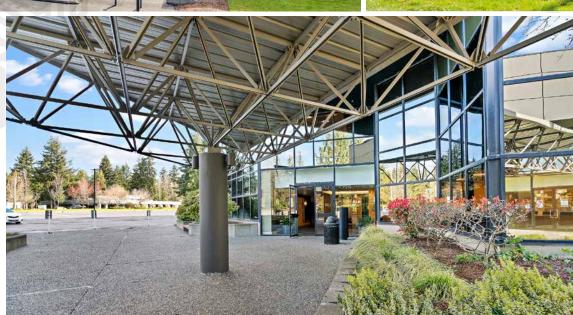

## Fountain Plaza I&II

Class A office space in West Campus Federal Way

501 & 505 S 336TH ST, FEDERAL WAY, WA

Leasing by km Kidder Mathews

Features

Fountain Plaza is prominently located on the corner of 336th Street & 1st Way S, the hub of West Campus Office

\$24.00 PSF/yr full service

4.7/1,000 surface parking ratio Easy access to Hwy 18, Hwy 99, and I-5

Recent renovations of lobby,

common area, restrooms,

and building exterior

Ease of access to amenities, Highways 18 & 99, and Interstate 5