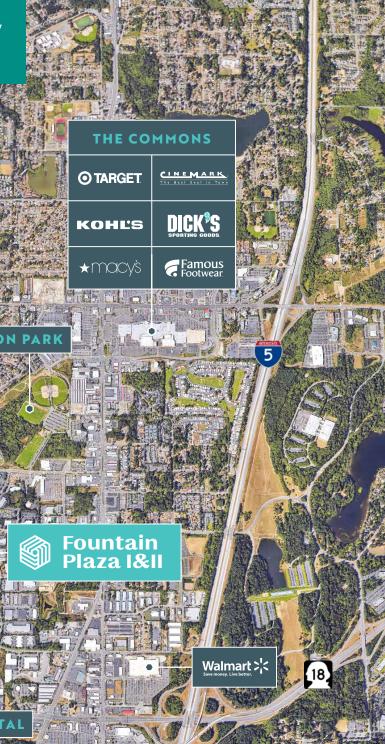

## Fountain Plaza I&II

Class A office space in West Campus Federal Way

501 & 505 S 336TH ST, FEDERAL WAY, WA



Leasing by km Kidder Mathews



Features

Fountain Plaza is prominently located on the corner of 336th Street & 1st Way S, the hub of West Campus Office



\$24.00 PSF/yr full service



4.7/1,000 surface parking ratio Easy access to Hwy 18, Hwy 99, and I-5

Recent renovations of lobby,

common area, restrooms,

and building exterior



Ease of access to amenities, Highways 18 & 99, and Interstate 5

> Virginia Mason Franciscan Health

WinCo

0-

99



Costco

Location









## Where business gets done











2nd floor FOUNTAIN PLAZA II



| Suite | Size     | Features                                     |
|-------|----------|----------------------------------------------|
| 200   | 1,406 SF | Ready-to-go spec suite                       |
| 201   | 2,367 SF | New LED lighting, ceiling grid<br>and carpet |
| 203   | 2,163 SF | New LED lighting, ceiling grid<br>and carpet |
| 204   | 1,694 SF | New LED lighting, ceiling grid<br>and carpet |
| 230   | 1,432 SF | New LED lighting, ceiling grid and carpet    |

**Brd floor** FOUNTAIN PLAZA I



| Suite | Size     | Features                                     |
|-------|----------|----------------------------------------------|
| 325   | 2,646 SF | New LED lighting, ceiling grid<br>