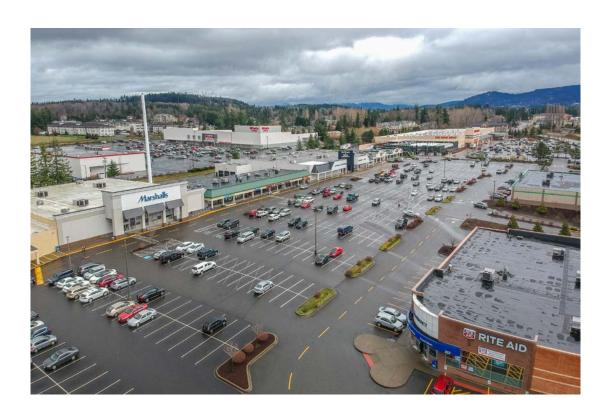

# MERIDIAN VILLAGE SHOPPING CENTER

3930 Meridian Street | Bellingham, WA

# LAST SPACE AVAILABLE

2,170 SF

\$23.00 / SF, NNN

#### **FEATURES:**

- Brand New Vanilla Shell Finishes (lighting, ceiling grid, ADA Restrooms)
- Highest Traffic Intersection in Bellingham
  - 36,300+ Cars / Day on Meridian Street
- National Tenant Mix: Home Depot, Marshall's, Carters, Ross, Rite Aid, Dollar Tree, Guitar Center & More
- Adjacent to Bellis Fair Mall & WinCo
- Immediate Access to I-5
- •578 New Residential Units Permitted in 2017 in Bellingham
- Ample Parking