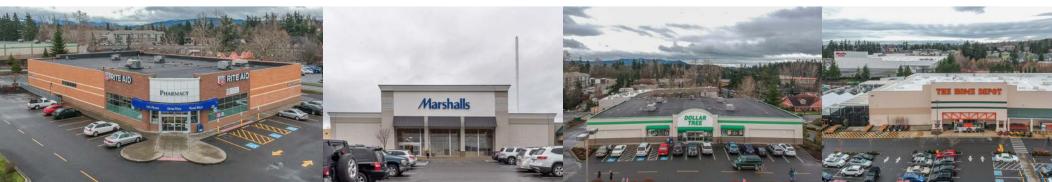

#### **FEATURES:**

- Brand New Vanilla Shell Finishes (lighting, ceiling grid, ADA Restrooms)
- Highest Traffic Intersection in Bellingham
  - 36,300+ Cars / Day on Meridian Street
- National Tenant Mix: Home Depot, Marshall's, Carters, Ross, Rite Aid, Dollar Tree, Guitar Center & More
- Adjacent to Bellis Fair Mall & WinCo
- Immediate Access to I-5
- •578 New Residential Units Permitted in 2017 in Bellingham
- Ample Parking