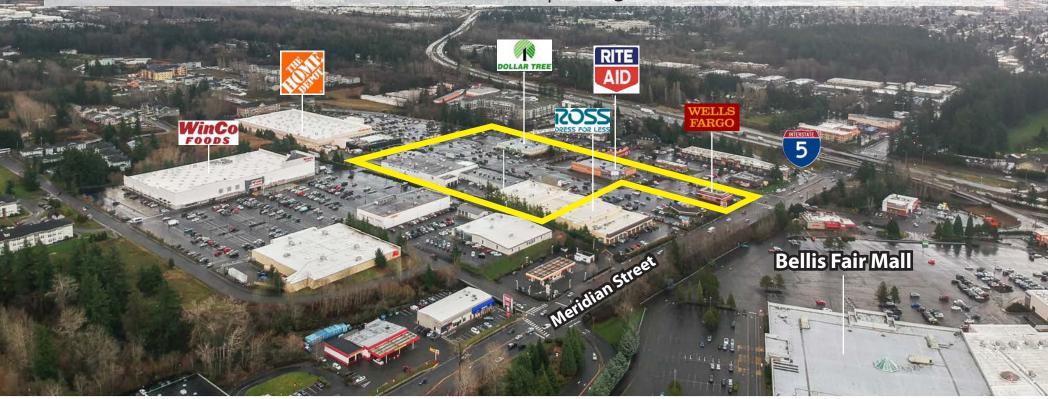

# MERIDIAN VILLAGE SHOPPING CENTER

3930 Meridian Street | Bellingham, WA

#### **FEATURES:**

- Brand New Vanilla Shell Finishes (lighting, ceiling grid, ADA Restrooms)
- Highest Traffic Intersection in Bellingham
  - 36,300+ Cars / Day on Meridian Street
- National Tenant Mix: Home Depot, Marshall's, Carters, Ross, Rite Aid, Dollar Tree, Guitar Center & More
- Adjacent to Bellis Fair Mall & WinCo
- Immediate Access to I-5
- •578 New Residential Units Permitted in 2017 in Bellingham
- Ample Parking

#### **RETAIL TRADE AREA**