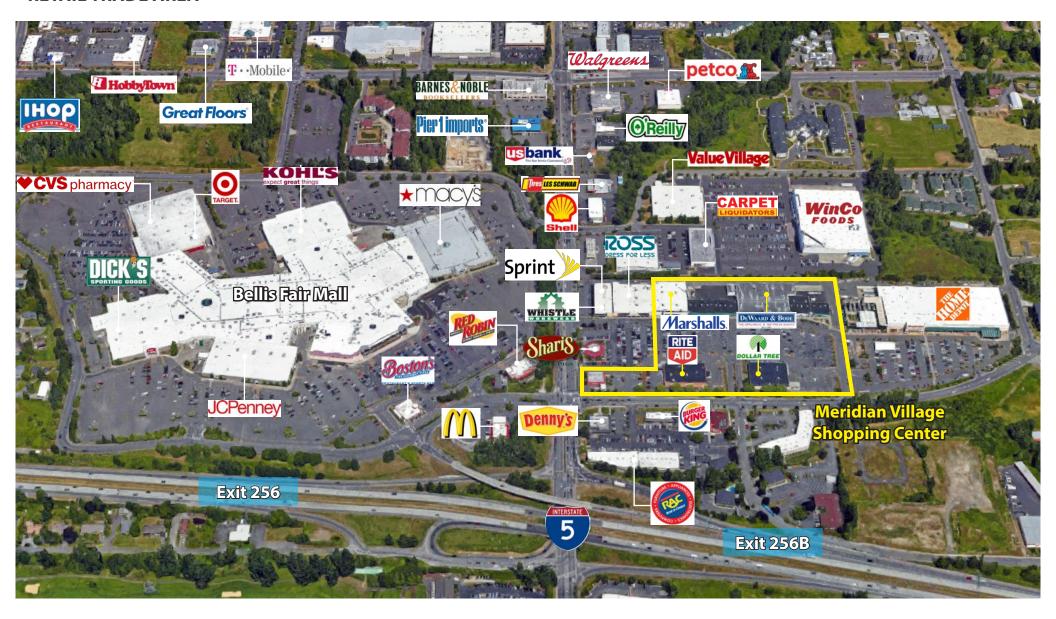

# MERIDIAN VILLAGE SHOPPING CENTER

3930 Meridian Street | Bellingham, WA





### **Brian Stewart**

(425) 289-2222 brians@rosenharbottle.com



# LAST SPACE AVAILABLE

2,170 SF

\$23.00 / SF, NNN

#### **FEATURES:**

- Brand New Vanilla Shell Finishes (lighting, ceiling grid, ADA Restrooms)
- Highest Traffic Intersection in Bellingham
  - 36,300+ Cars / Day on Meridian Street
- National Tenant Mix: Home Depot, Marshall's, Carters, Ross, Rite Aid, Dollar Tree, Guitar Center & More
- Adjacent to Bellis Fair Mall & WinCo
- Immediate Access to I-5
- •578 New Residential Units Permitted in 2017 in Bellingham
- Ample Parking





#### **RETAIL TRADE AREA**



## **Brian Stewart**

(425) 289-2222 brians@rosenharbottle.com