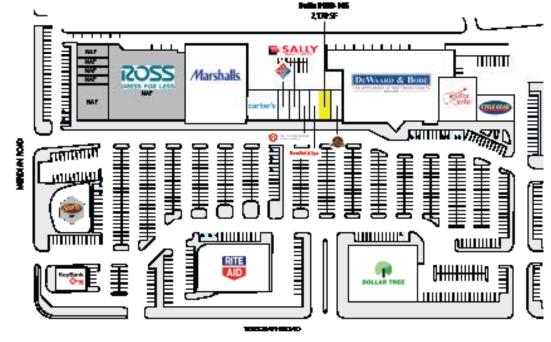

# LAST SPACE AVAILABLE

2,170 SF

\$23.00 / SF, NNN

#### **FEATURES:**

- Brand New Vanilla Shell Finishes (lighting, ceiling grid, ADA Restrooms)
- Highest Traffic Intersection in Bellingham
  - 36,300+ Cars / Day on Meridian Street
- National Tenant Mix: Home Depot, Marshall's, Carters, Ross, Rite Aid, Dollar Tree, Guitar Center & More
- Adjacent to Bellis Fair Mall & WinCo
- Immediate Access to I-5
- •578 New Residential Units Permitted in 2017 in Bellingham
- Ample Parking