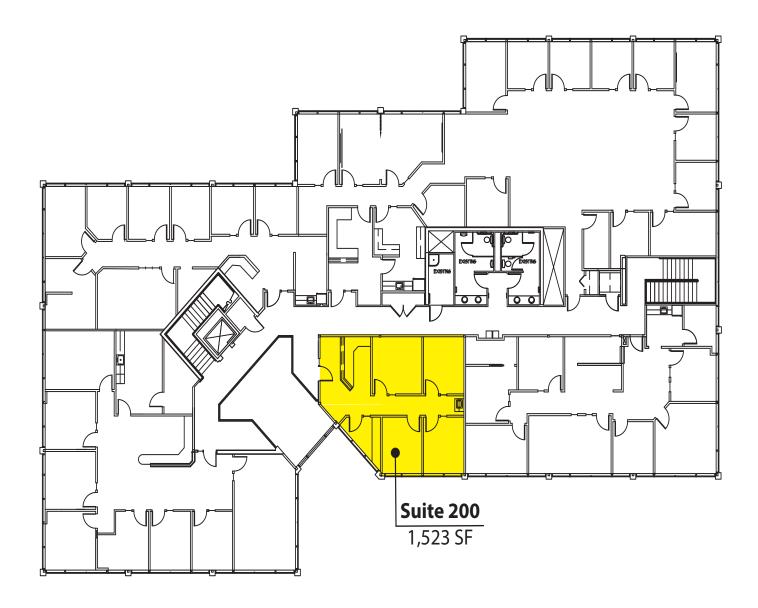

### **Building G - Second Floor**

SUITE SF
Suite 200 1,523 SF

Notes: 4 private offices, reception, kitchenette, and server room.

22500-22619 SE 64<sup>th</sup> Place, Issaquah, WA 98027

For more information, contact: