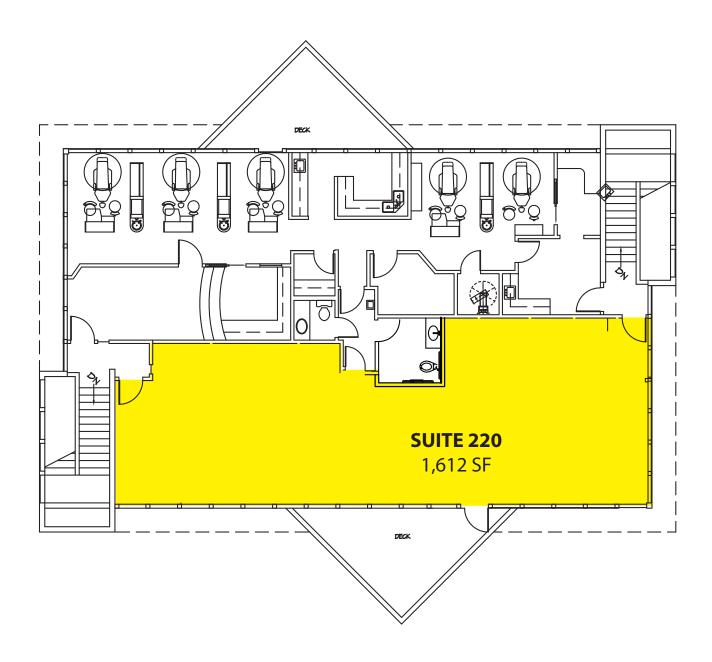

### **Building B - Second Floor**

SUITE SF
Suite 220 1,612 SF

Notes: Brand new lighting, ceiling grid, carpet & paint throughout.

Rosen~Harbottle Commercial Real Estate | P.O. Box 5003 Bellevue, WA 98009-5003 phone: (425) 454-3030 fax: (425) 454-6705 | www.rosenharbottle.com