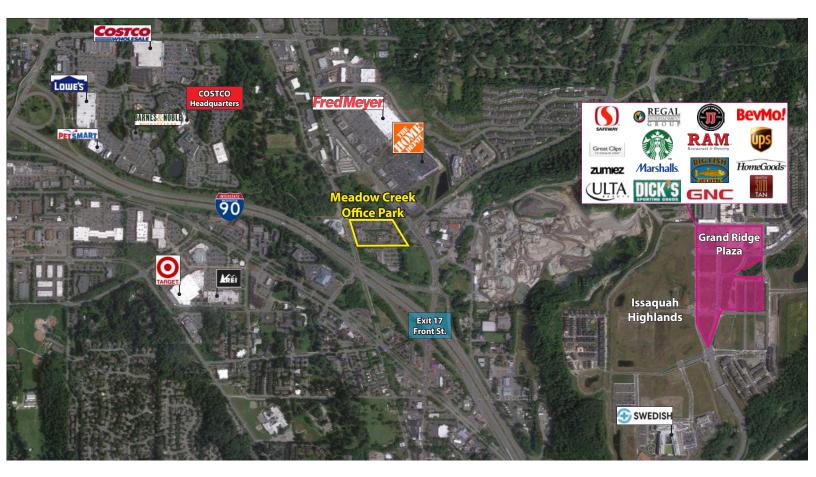

#### **FEATURES:**

- Minutes from Costco Headquarters
- Class A Finishes
- Amazing Location off I-90 at Front St./E Lake Sammamish Pkwy
- Nearby Amenities Include Retailers, Grocers, Restaurants, Hospital & Parks
- Private Balcony & Free Surface Parking
- Park-Like, Campus Setting