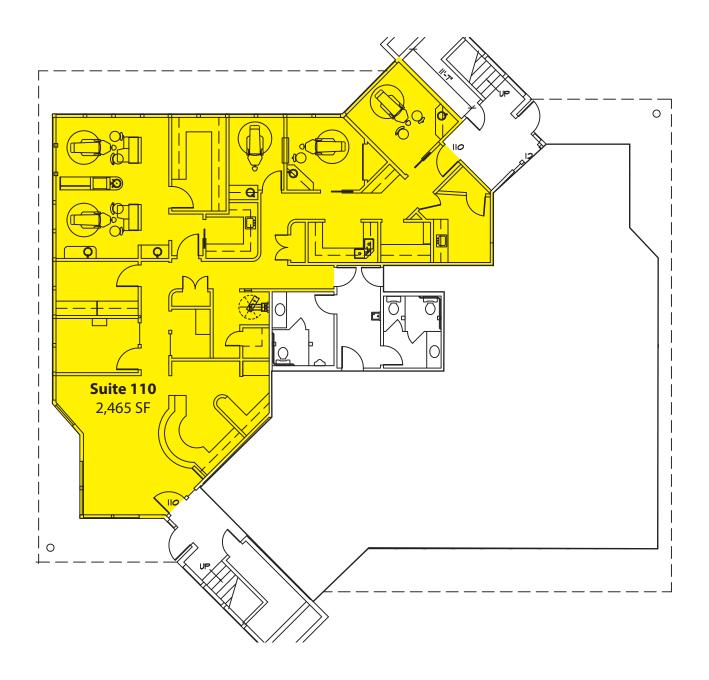

### **Building B - First Floor**

**SUITE SF** Suite 110 2,465 SF

Notes: Former oral surgeon space with full build-out throughout.

Rosen~Harbottle Commercial Real Estate | P.O. Box 5003 Bellevue, WA 98009-5003 phone: (425) 454-3030 fax: (425) 454-6705 | www.rosenharbottle.com