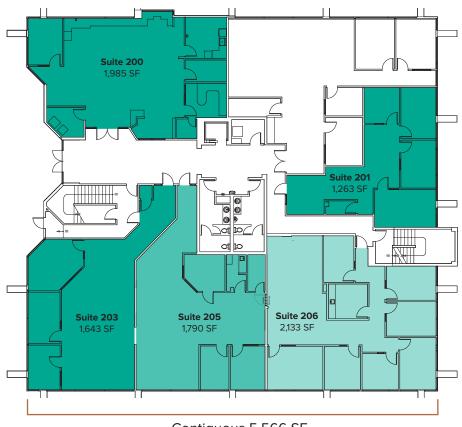

# SECOND LEVEL FLOOR PLAN

| Suite       | Square Feet         | Rate                     | Notes                                                                                                                                               |
|-------------|---------------------|--------------------------|-----------------------------------------------------------------------------------------------------------------------------------------------------|
| 200         | 1,985 SF            | \$28.50/SF, Full Service | Office space with reception area, private offices, and a break room with a kitchenette. <b>Available Now.</b>                                       |
| 201         | 1,263 SF            | \$28.50/SF, Full Service | Office space with 3 private offices, conference room, and storage room. <b>Available 1/1/2025.</b>                                                  |
| 203/205/206 | 1,643 SF - 5,566 SF | \$28.50/SF, Full Service | Office space with flexible configurations. Includes private offices, open work area, and break rooms with kitchenettes. <b>Available 10/1/2024.</b> |