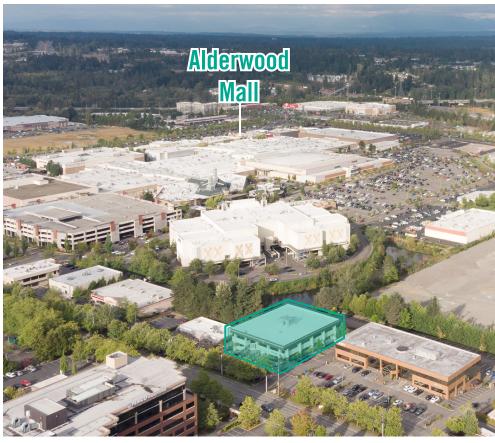

# **LOCATION MAP**

### **FEATURES:**

- Borders Alderwood Mall & Many Restaurants & Amenities
- Exterior building signage available for leases over 3,000 SF
- Immediate Access to I-5 & I-405
- Less than 1 Mile from Lynnwood Transit Center
- Ample Parking