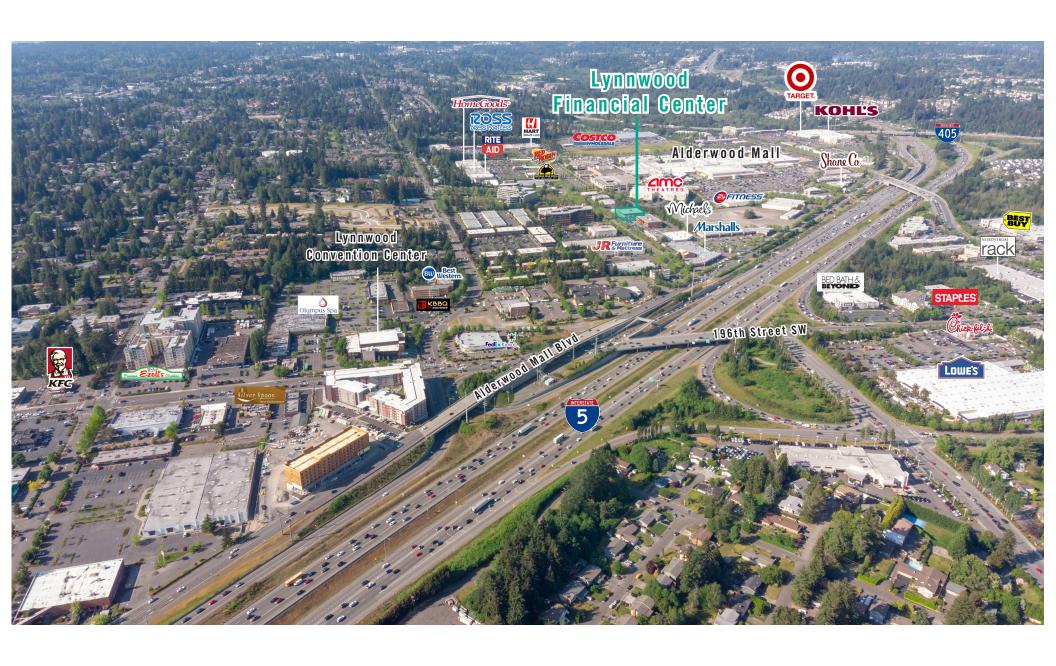

|
| 203/205/206 | 1,643 SF - 5,566 SF | \$28.50/SF, Full Service | Office space with flexible configurations. Includes private offices, open work area, and break rooms with kitchenettes. <b>Available 10/1/2024.</b> |







# THIRD LEVEL FLOOR PLAN (AS-IS)

### **SUITE 308/330**

- Available now
- 3,101 SF
- \$28.50/SF, Full Service
- Endcap Office Space
- Several private offices
- 2 Conference rooms
- Open work space
- Reception area





# THIRD LEVEL FLOOR PLAN (SAMPLE)

### **SUITE 308**

- Available now
- 2,010 SF
- \$28.50/SF, Full Service
- Endcap Office Space
- 5 Private offices
- 2 Conference rooms
- · Reception area

### **SUITE 330**

- Available now
- 1,091 SF
- \$28.50/SF, Full Service
- Office Space
- 3 Private offices
- Open work space





# **LOCATION MAP**