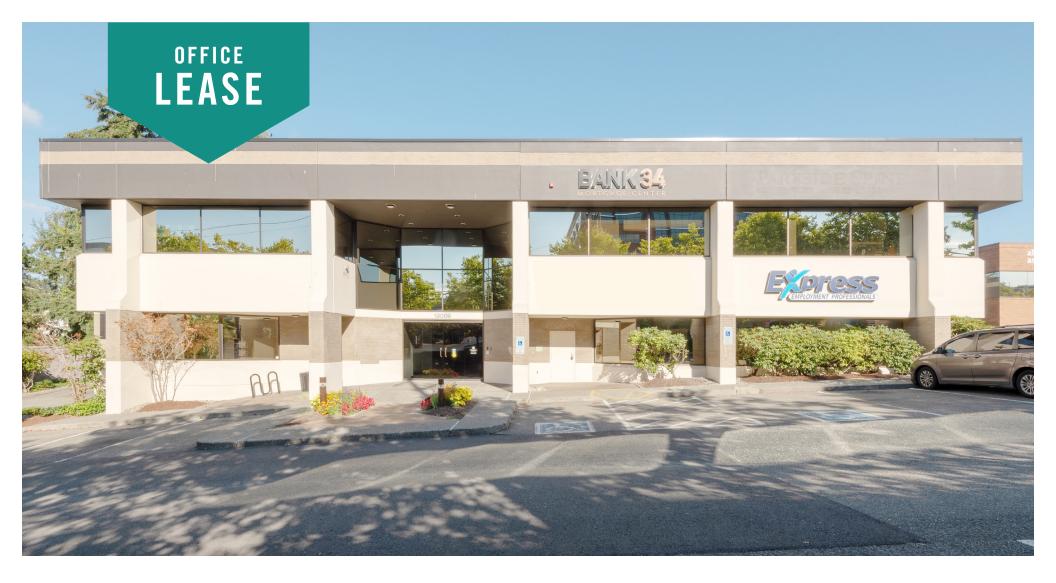

### LYNNWOOD FINANCIAL CENTER

### 19009 33rd Avenue W | Lynnwood, WA

# CORNER OFFICE SPACES NEAR ALDERWOOD MALL

1,091 SF - 5,566 SF Available \$28.50/SF, Full Service