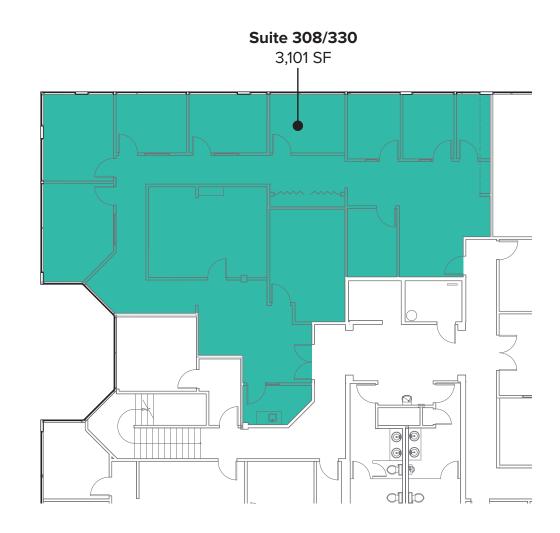

# THIRD LEVEL FLOOR PLAN (SAMPLE)

### **SUITE 308**

- Available now
- 2,010 SF
- \$28.50/SF, Full Service
- Endcap Office Space
- 5 Private offices
- 2 Conference rooms
- · Reception area

### **SUITE 330**

- Available now
- 1,091 SF
- \$28.50/SF, Full Service
- Office Space
- 3 Private offices
- Open work space