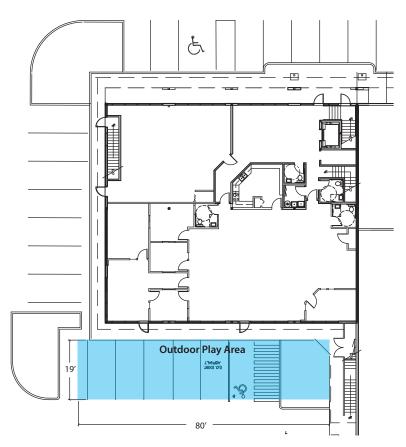

#### **Features:**

- Recently Renovated Space
  - New Carpet & Paint
  - Updated Kitchenette
- Great Natural Light
- Sprinklered
- Outdoor Play Area Available