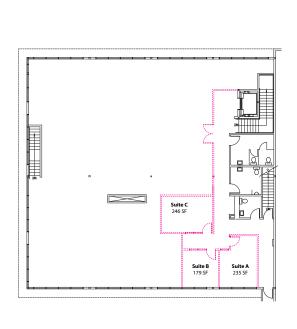

### **UP TO 10,951 SF AVAILABLE**

| Suite      | SF             | Rent/SF    |
|------------|----------------|------------|
| E1         | 5,134 SF       | \$11.00/SF |
| E2         | 5,078-5,817 SF | \$16.00/SF |
| Contiguous | 10,951 SF      | \$11.00/SF |

#### Suite E2 - Second Floor

5,078 SF - 5,817 SF

5,134 SF