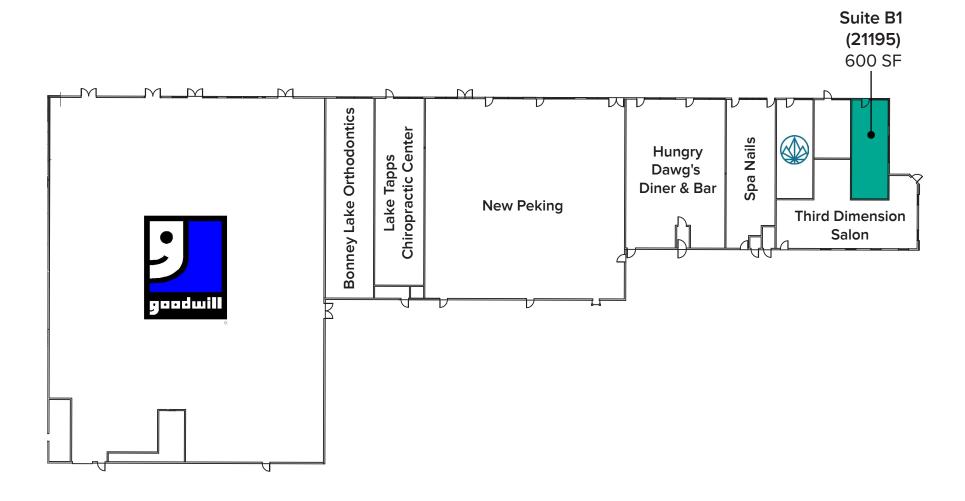

### **BUILDING B-E FLOOR PLAN**

| Suite      | Square Feet | Rent               | Notes                                      |
|------------|-------------|--------------------|--------------------------------------------|
| B1 (21195) | 600 SF      | \$1,950/Month, NNN | Endcap retail space. <b>Available Now.</b> |