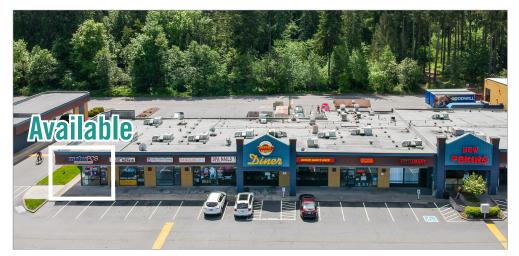

### **BUILDING B-E FLOOR PLAN**

| Suite      | Square Feet | Rent               | Notes                                      |
|------------|-------------|--------------------|--------------------------------------------|
| B1 (21195) | 600 SF      | \$1,950/Month, NNN | Endcap retail space. <b>Available Now.</b> |