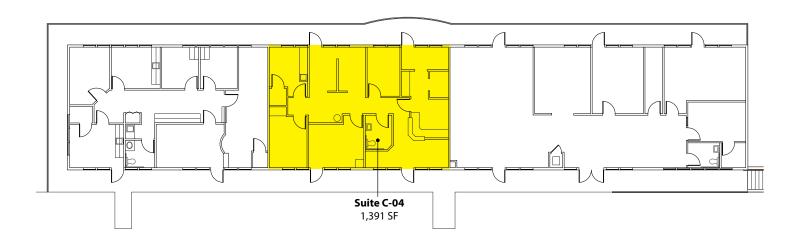

### **Building C - 2<sup>nd</sup> Floor**

| Suite | <b>Square Footage</b> |
|-------|-----------------------|
| C-04  | 1,391 SF              |

2601-2715 Jahn Avenue NW, Gig Harbor, WA 98335

### - Click on Suite Number to jump to Floor Plan -

| SUITE     | SQUARE FEET | CONTIGUOUS | RENT/MO  | \$/SF   | AVAILABLE |
|-----------|-------------|------------|----------|---------|-----------|
| A-01      | 2,311       | 5,244      | \$2,600  | \$13.50 | 30 DAYS   |
| A-04      | 1,395       | 5,244      | \$1,569  | \$13.50 | NOW       |
| A-06      | 1,538       | 5,244      | \$1,730  | \$13.50 | NOW       |
| A-12      | 729         |            | \$759    | \$12.50 | NOW       |
| C-04      | 1,391       |            | \$1,565  | \$13.50 | NOW       |
| D-01      | 2,948       | 8,088      | \$3,317  | \$13.50 | NOW       |
| D-07      | 2,279       | 8,088      | \$2,564  | \$13.50 | NOW       |
| D-10      | 2,861       | 8,088      | \$2,980  | \$12.50 | NOW       |
| E-01      | 1,544       | 3,822      | \$1,737  | \$13.50 | NOW       |
| E-07      | 1,514       | 3,822      | \$1,577  | \$12.50 | NOW       |
| E-08      | 764         | 3,822      | \$796    | \$12.50 | NOW       |
| E-12      | 797         |            | \$830    | \$12.50 | NOW       |
| F-10      | 1,756       |            | \$1,829  | \$12.50 | NOW       |
| H-06      | 2,940       |            | \$3,308  | \$13.50 | NOW       |
| Full Bldg | 10,380      |            | \$11,245 | \$13.00 | 60 DAYS   |