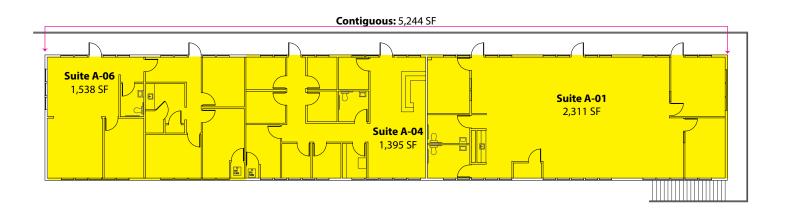

#### **Building A - 2<sup>nd</sup> Floor**

| Suite      | Square Footage |
|------------|----------------|
| A-01       | 2,311 SF       |
| A-04       | 1,395 SF       |
| A-06       | 1,538 SF       |
| Contiguous | 5,244 SF       |

### - Click on Suite Number to jump to Floor Plan -

| SUITE     | SQUARE FEET | CONTIGUOUS | RENT/MO  | \$/SF   | AVAILABLE |
|-----------|-------------|------------|----------|---------|-----------|
| A-01      | 2,311       | 5,244      | \$2,600  | \$13.50 | 30 DAYS   |
| A-04      | 1,395       | 5,244      | \$1,569  | \$13.50 | NOW       |
| A-06      | 1,538       | 5,244      | \$1,730  | \$13.50 | NOW       |
| A-12      | 729         |            | \$759    | \$12.50 | NOW       |
| C-04      | 1,391       |            | \$1,565  | \$13.50 | NOW       |
| D-01      | 2,948       | 8,088      | \$3,317  | \$13.50 | NOW       |
| D-07      | 2,279       | 8,088      | \$2,564  | \$13.50 | NOW       |
| D-10      | 2,861       | 8,088      | \$2,980  | \$12.50 | NOW       |
| E-01      | 1,544       | 3,822      | \$1,737  | \$13.50 | NOW       |
| E-07      | 1,514       | 3,822      | \$1,577  | \$12.50 | NOW       |
| E-08      | 764         | 3,822      | \$796    | \$12.50 | NOW       |
| E-12      | 797         |            | \$830    | \$12.50 | NOW       |
| F-10      | 1,756       |            | \$1,829  | \$12.50 | NOW       |
| H-06      | 2,940       |            | \$3,308  | \$13.50 | NOW       |
| Full Bldg | 10,380      |            | \$11,245 | \$13.00 | 60 DAYS   |