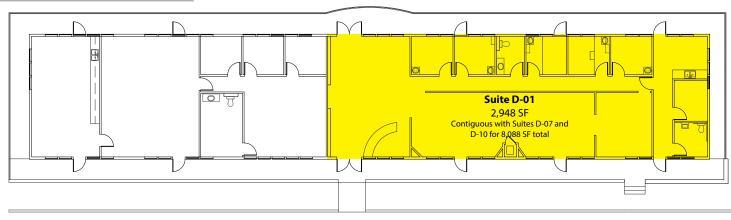

### **Building D - 2<sup>nd</sup> Floor**

| Suite      | Square Footage |
|------------|----------------|
| D-01       | 2,948 SF       |
| Contiguous | 8,088 SF       |

### **Building D - 1st Floor**

| Suite      | Square Footage      |
|------------|---------------------|
| D-07       | 2,279 SF            |
| D-10       | 2,861 SF            |
| Contiguous | 5,140 SF - 8,088 SF |