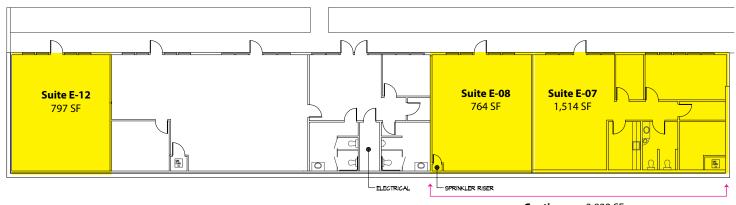

### **Building E - 1st Floor**

| Suite      | <b>Square Footage</b> |
|------------|-----------------------|
| E-07       | 1,514 SF              |
| E-08       | 764 SF                |
| Contiguous | 2,278 SF - 3,822 SF   |
| E-12       | 797 SF                |

Contiguous: 3,822 SF

2601-2715 Jahn Avenue NW, Gig Harbor, WA 98335