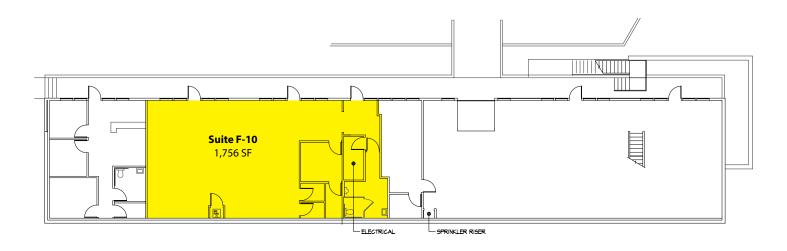

#### **Building F - 1st Floor**

| Suite | Square Footage |
|-------|----------------|
| F-10  | 1,756 SF       |

2601-2715 Jahn Avenue NW, Gig Harbor, WA 98335