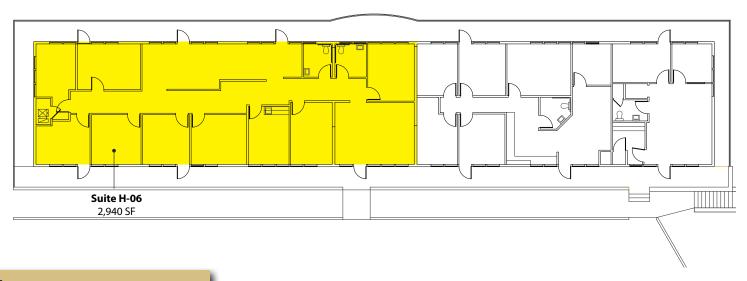

#### **Building H - 2nd Floor**

| Suite | Square Footage |
|-------|----------------|
| H-06  | 2,940 SF       |