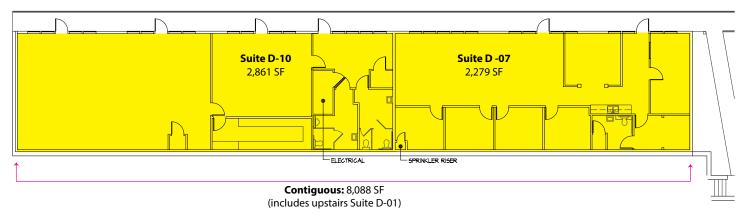

### **Building D - 1st Floor**

| Suite      | Square Footage      |
|------------|---------------------|
| D-07       | 2,279 SF            |
| D-10       | 2,861 SF            |
| Contiguous | 5,140 SF - 8,088 SF |