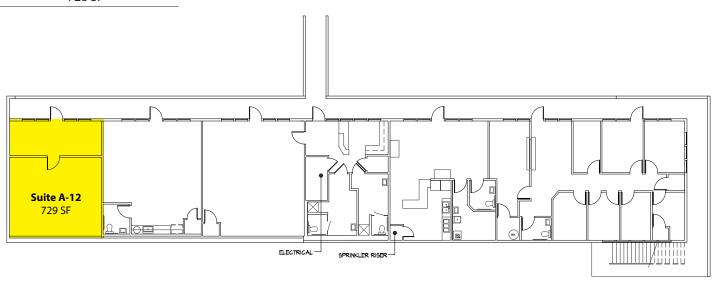

#### **Building A - 1st Floor**

| Suite | Square Footage |  |  |
|-------|----------------|--|--|
| A-12  | 728 SF         |  |  |

2601-2715 Jahn Avenue NW, Gig Harbor, WA 98335

### - Click on Suite Number to jump to Floor Plan -

| SUITE     | SQUARE FEET | CONTIGUOUS | RENT/MO  | \$/SF   | AVAILABLE |
|-----------|-------------|------------|----------|---------|-----------|
| A-01      | 2,311       | 5,244      | \$2,600  | \$13.50 | 30 DAYS   |
| A-04      | 1,395       | 5,244      | \$1,569  | \$13.50 | NOW       |
| A-06      | 1,538       | 5,244      | \$1,730  | \$13.50 | NOW       |
| A-12      | 729         |            | \$759    | \$12.50 | NOW       |
| C-04      | 1,391       |            | \$1,565  | \$13.50 | NOW       |
| D-01      | 2,948       | 8,088      | \$3,317  | \$13.50 | NOW       |
| D-07      | 2,279       | 8,088      | \$2,564  | \$13.50 | NOW       |
| D-10      | 2,861       | 8,088      | \$2,980  | \$12.50 | NOW       |
| E-01      | 1,544       | 3,822      | \$1,737  | \$13.50 | NOW       |
| E-07      | 1,514       | 3,822      | \$1,577  | \$12.50 | NOW       |
| E-08      | 764         | 3,822      | \$796    | \$12.50 | NOW       |
| E-12      | 797         |            | \$830    | \$12.50 | NOW       |
| F-10      | 1,756       |            | \$1,829  | \$12.50 | NOW       |
| H-06      | 2,940       |            | \$3,308  | \$13.50 | NOW       |
| Full Bldg | 10,380      |            | \$11,245 | \$13.00 | 60 DAYS   |