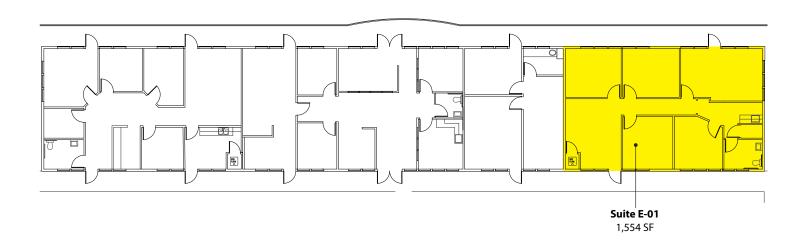

### **Building E - 2<sup>nd</sup> Floor**

| Suite | Square Footage |
|-------|----------------|
| E-01  | 1,544 SF       |