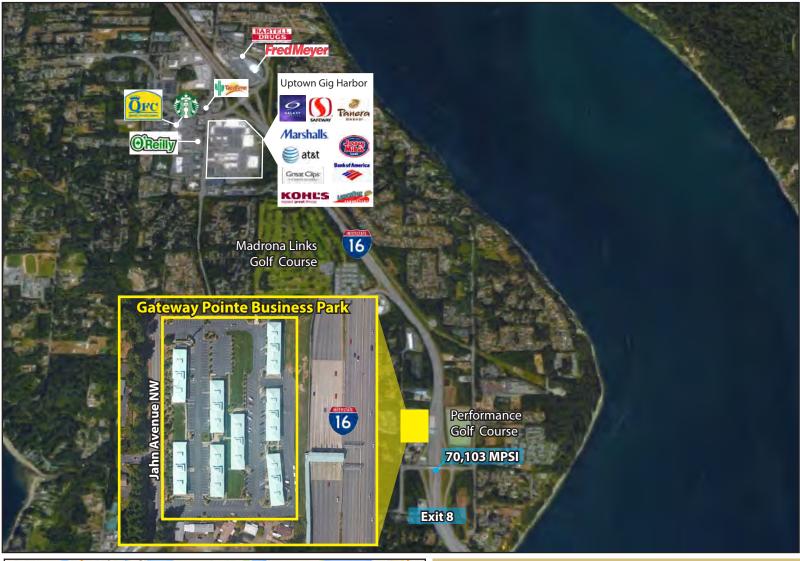

#### **FEATURES:**

- Attractive Architectural Design & Business Park Atmosphere
- Great Visibility to 70,000+ Cars/Day on Hwy 16
- Quick Access to Tacoma Half Mile from Off-Ramp
- Buildings Include Heating & Air Conditioning
- Tall Ceilings with Sky Lights & Balconies
- Extensive Window Line Provides Abundant Natural Light
- Buildings Available for Purchase:
  - Building C: \$1,771,000 (\$171/SF)
  - Building D: \$1,771,000 (\$171/SF)
  - Building E: \$1,879,000 (\$170/SF)
  - Building F: \$1,859,000 (\$179/SF)