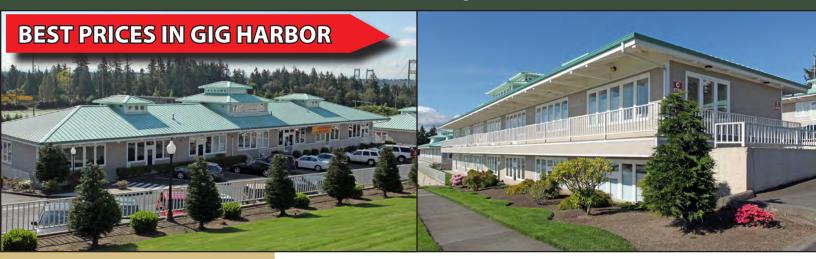

# **New Ownership Presents:**

### **GATEWAY POINTE BUSINESS PARK**

2601-2715 Jahn Avenue NW, Gig Harbor, WA 98335

IDEAL USES: Professional Office/Medical, Showroom, Wholesale Retail, Recreational, Winery/Brewery, Educational, Salon, Boutique

#### **FEATURES:**

- Attractive Architectural Design & Business Park Atmosphere
- Great Visibility to 70,000+ Cars/Day on Hwy 16
- Quick Access to Tacoma Half Mile from Off-Ramp
- Buildings Include Heating & Air Conditioning
- Tall Ceilings with Sky Lights & Balconies
- Extensive Window Line Provides Abundant Natural Light
- Buildings Available for Purchase:
  - Building C: \$1,771,000 (\$171/SF)
  - Building D: \$1,771,000 (\$171/SF)
  - Building E: \$1,879,000 (\$170/SF)
  - Building F: \$1,859,000 (\$179/SF)