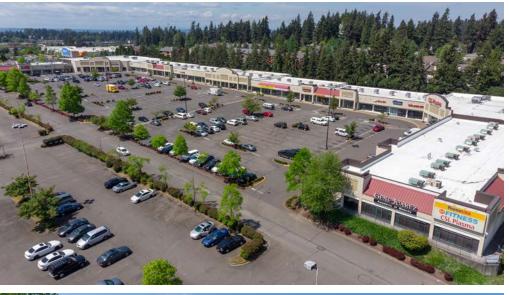

## HILLSIDE PLAZA SHOPPING CENTER

2000 - 2222 S 314<sup>th</sup> Street, Federal Way, WA 98003

## **FEATURES:**

- Available Space Can Accommodate Most Size Requirements
- Blocks Away from The Commons, I-5, Hwy 99 & Transit Center
- Directly Adjacent to Performing Arts & Events Center Now Open
- Great Tenant Mix: Gene Juarez, CSL Plasma, Cortiva Institute, AAA, Nail Salon & Beauty Salon
- Densely Populated Surrounding Neighborhoods