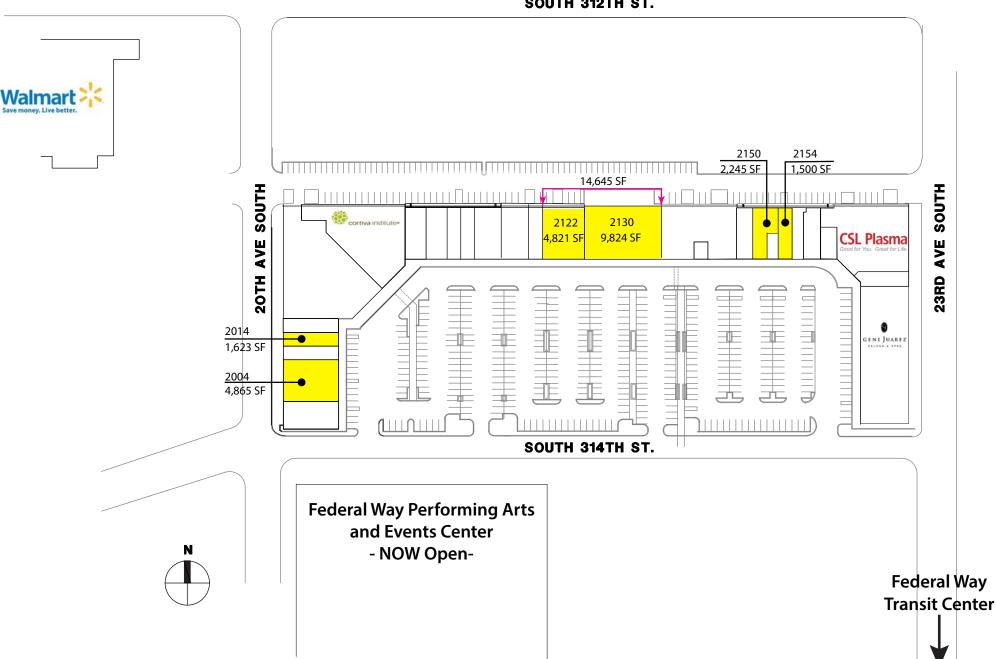

## **FLEXIBLE SPACE CONFIGURATIONS!**

1,500 SF - 14,645 SF Available

\$18.50/SF, NNN

## **FEATURES:**

- Available Space Can Accommodate Most Size Requirements
- Blocks Away from The Commons, I-5, Hwy 99 & Transit Center
- Directly Adjacent to Performing Arts & Events Center Now Open
- Great Tenant Mix: Gene Juarez, CSL Plasma, Cortiva Institute, AAA, Nail Salon & Beauty Salon
- Densely Populated Surrounding Neighborhoods