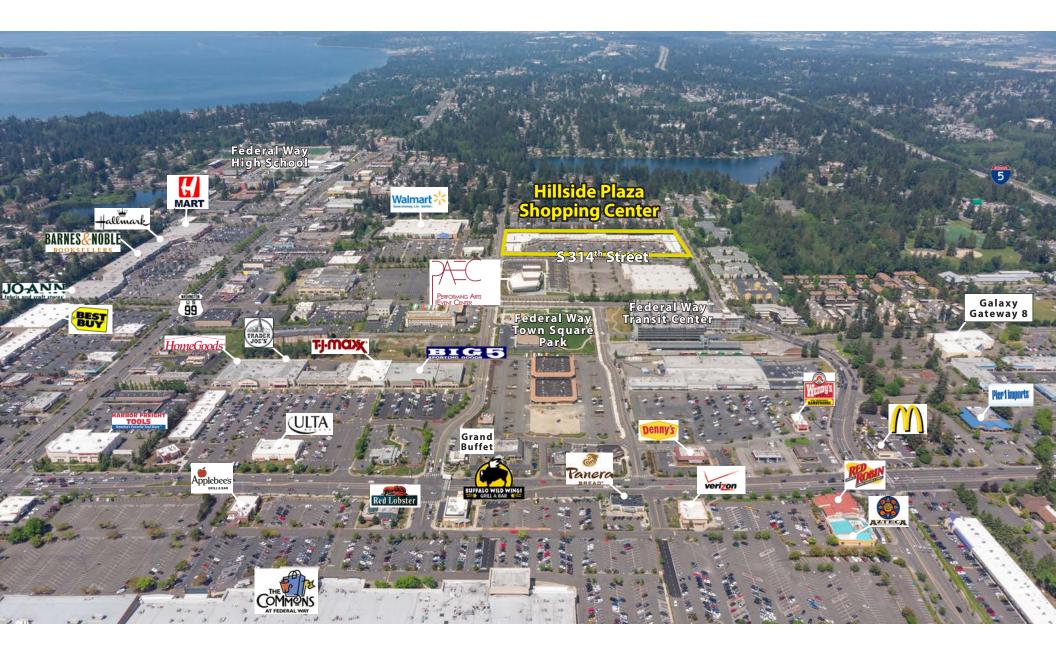

## **Retail Trade Map**

## **FEATURES:**

- Available Space Can Accommodate Most Size Requirements
- Blocks Away from The Commons, I-5, Hwy 99 & Transit Center
- Directly Adjacent to Performing Arts & Events Center Now Open
- Great Tenant Mix: Gene Juarez, CSL Plasma, Cortiva Institute, AAA, Nail Salon & Beauty Salon
- Densely Populated Surrounding Neighborhoods