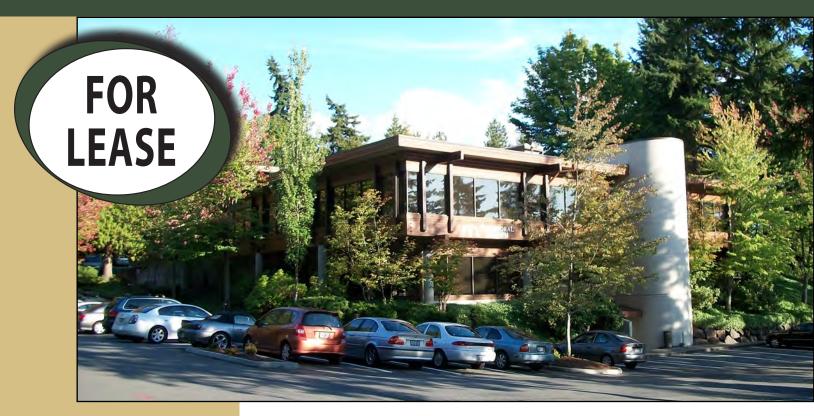

## **Park Heights Building**

1800 112<sup>™</sup> Avenue NE, Bellevue, WA 98004

For more information, contact:

ROSEN~HARBOTTLE
COMMERCIAL REAL ESTATE

### 2,730 SF & 2,807 SF Available + 321 SF Sublease \$26.00/SF, Full-Service

#### **FEATURES:**

- Highly Desirable 112th Avenue Location
- Close-In Bellevue Location
- Free Surface Parking
- Across from Hidden Valley Park
- Extensive Glass Line
- Sublease Available Through 4/30/2019
  - Former Massage Tenant Furniture Available