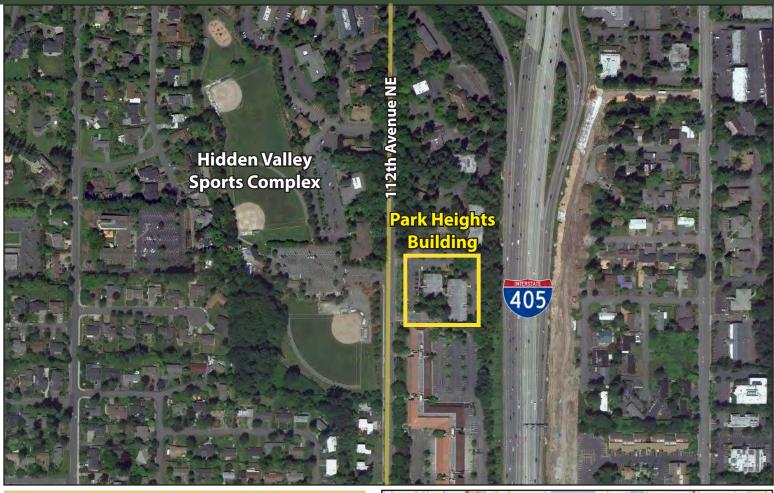

#### **FEATURES:**

- Highly Desirable 112th Avenue Location
- Close-In Bellevue Location
- Free Surface Parking
- Across from Hidden Valley Park
- Extensive Glass Line
- Sublease Available Through 4/30/2019
  - Former Massage Tenant Furniture Available