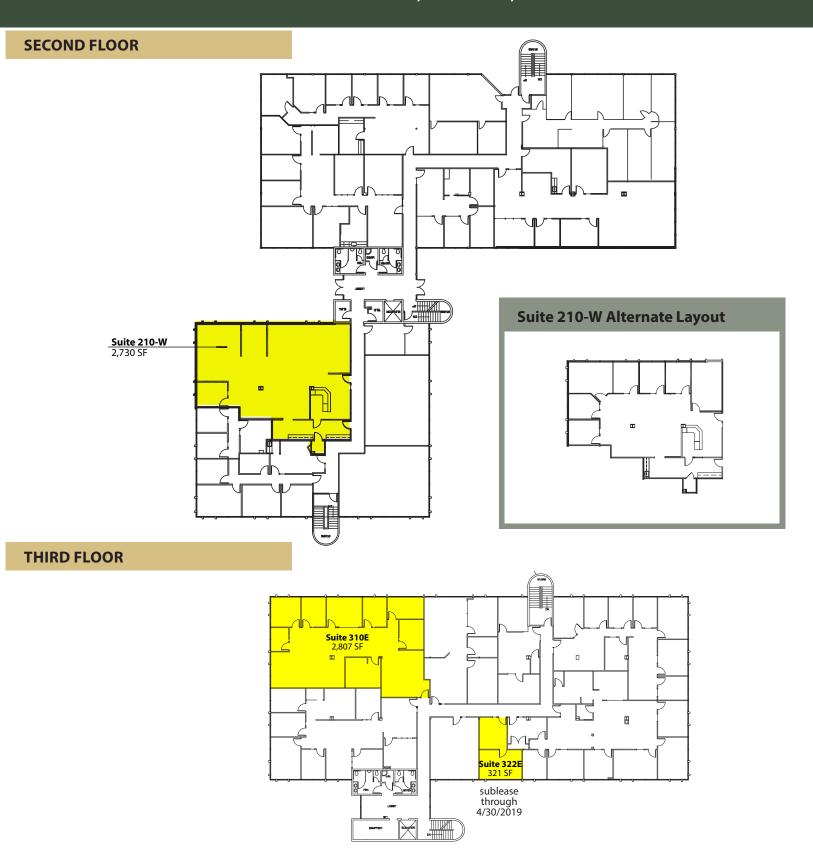

### 2,730 SF & 2,807 SF Available + 321 SF Sublease \$26.00/SF, Full-Service

#### **FEATURES:**

- Highly Desirable 112th Avenue Location
- Close-In Bellevue Location
- Free Surface Parking
- Across from Hidden Valley Park
- Extensive Glass Line
- Sublease Available Through 4/30/2019
  - Former Massage Tenant Furniture Available