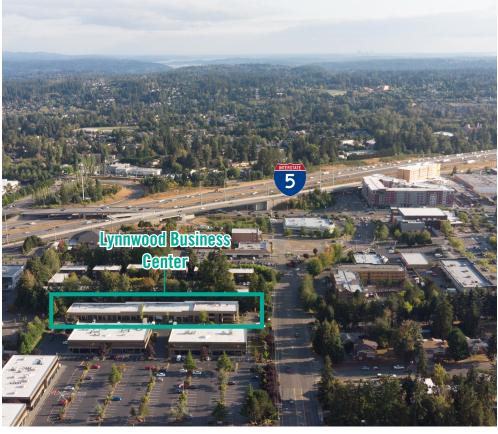

# LYNNWOOD BUSINESS CENTER

### 19231 36th Avenue W | Lynnwood, WA

#### Caleb Farnworth, CCIM

425.289.2235 calebf@rosenharbottle.com

425.454.3030 rosenharbottle.com







### CREATIVE OFFICE Spaces minutes from Alderwood Mall

#### 1,645 SF - 4,638 SF Available

#### **BUILDING DETAILS:**

- Building Signage
- Efficient Floor Plan
- Floor to Ceiling Windows Great Natural Light
- Quick Access to I-5, I-405 & Hwy 99
- Near Convention Center & Alderwood Mall Amenities
- Comcast & Frontier High-Speed Internet Available

The information provided herein has been obtained from sources believed to be reliable, but no representation or warranty, express or implied, is made with respect to the accuracy or completeness of any such information. Each prospective buyer or tenant should independently investigate, evaluate and verify all information provided herein and any other matters deemed material. Please consult your attorney, tax advisor or other professional advi