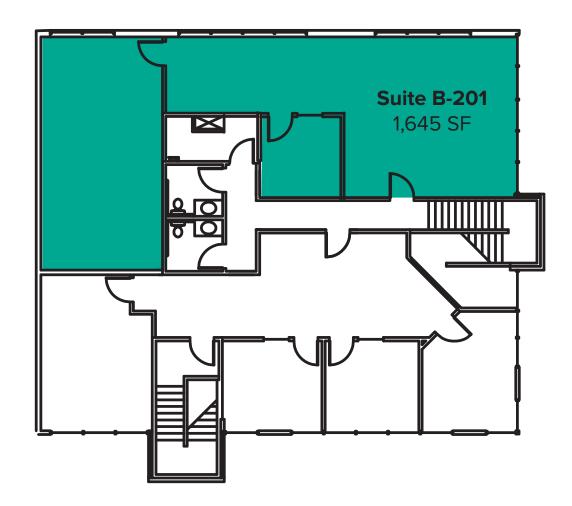

# SECOND LEVEL FLOOR PLAN

#### AMENITIES & FEATURES:

- Office space for Sublease
- 1,645 SF
- \$29.00/SF, Gross
- 1 Private office
- Open work area
- Landlord will construct additional private offices for tenant
- Contiguous with Suite A for a total of 4,638 SF