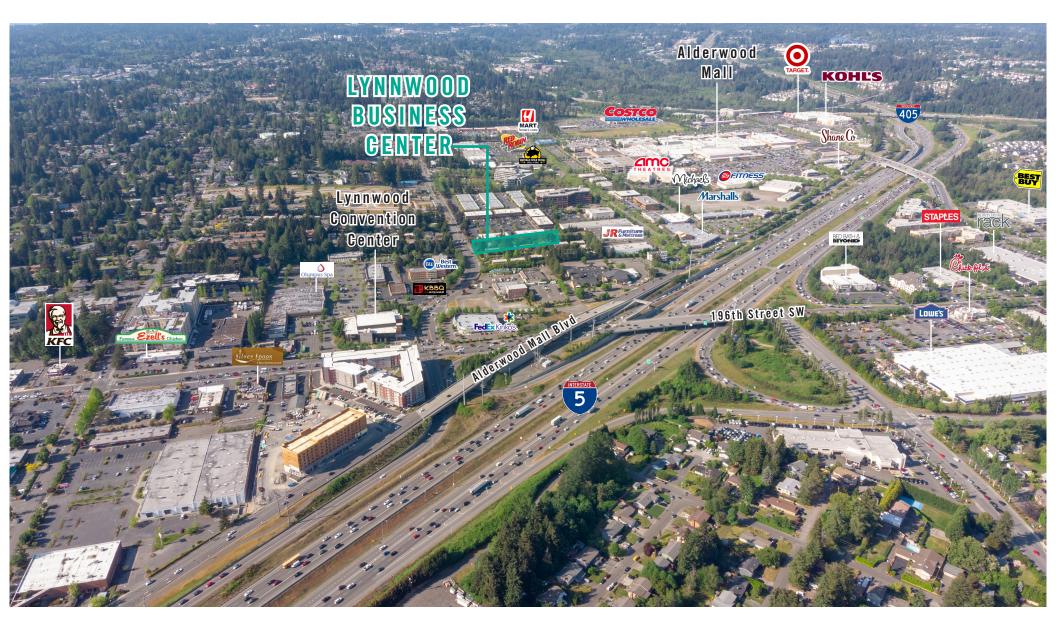

sources believed to be reliable, but no representation or warranty, express or implied, is made with respect to the accuracy or completeness of any such information. Each prospective buyer or tenant should independently investigate, evaluate and verify all information provided herein and any other matters deemed material. Please consult your attorney, tax advisor or other professional advisor. The terms of sale or lease set forth herein are subject to change or withdrawal at any time and without notice.



# SECOND LEVEL FLOOR PLAN

#### AMENITIES & FEATURES:

- Office space for Sublease
- 1,645 SF
- \$29.00/SF, Gross
- 1 Private office
- Open work area
- Landlord will construct additional private offices for tenant
- Contiguous with Suite A for a total of 4,638 SF







## LOCATION MAP