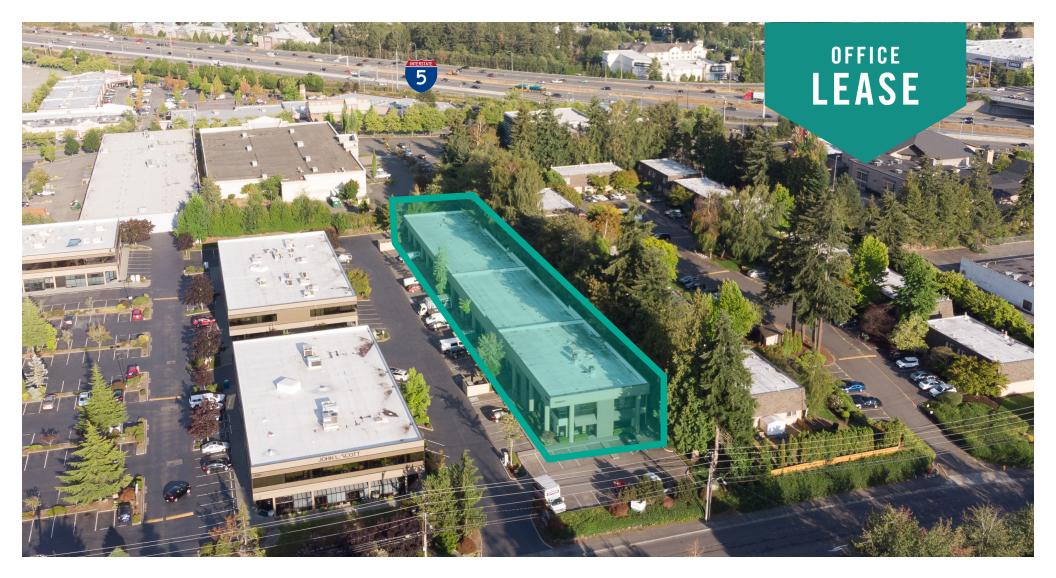

# LYNNWOOD BUSINESS CENTER

### 19231 36th Avenue W | Lynnwood, WA

### CREATIVE OFFICE Spaces minutes from Alderwood Mall

#### 1,645 SF - 4,638 SF Available

#### **BUILDING DETAILS:**

- Building Signage
- Efficient Floor Plan
- Floor to Ceiling Windows Great Natural Light
- Quick Access to I-5, I-405 & Hwy 99
- Near Convention Center & Alderwood Mall Amenities
- Comcast & Frontier High-Speed Internet Available