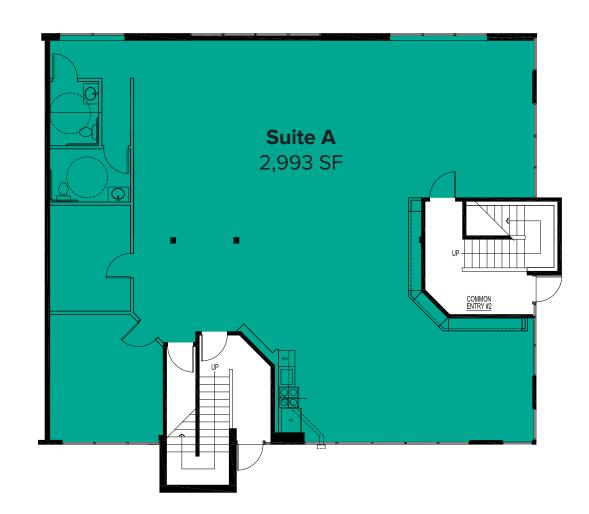

## FIRST LEVEL FLOOR PLAN

#### AMENITIES & FEATURES:

- Entire first floor office available
- 2,993 SF
- \$29.00/SF, Gross
- 2 Private offices
- Open office area
- Front and side entrances
- Kitchenette and dishwasher
- Natural lighting
- 2 Internal restrooms
- Building signage available
- Contiguous with Suite B-201 for a total of 4,638 SF