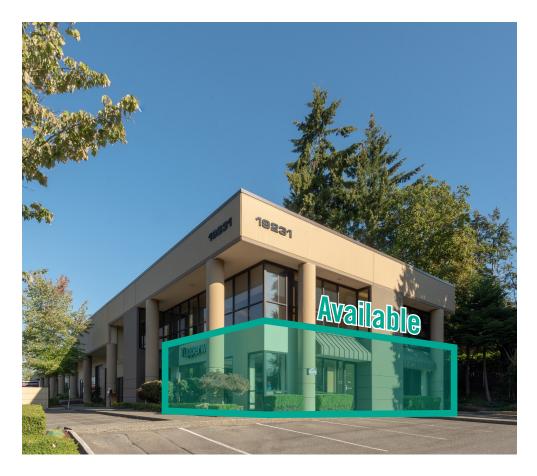

## FIRST LEVEL FLOOR PLAN

#### AMENITIES & FEATURES:

- Entire first floor office available
- 2,993 SF
- \$29.00/SF, Gross
- 2 Private offices
- Open office area
- Front and side entrances
- Kitchenette and dishwasher
- Natural lighting
- 2 Internal restrooms
- Building signage available
- Contiguous with Suite B-201 for a total of 4,638 SF