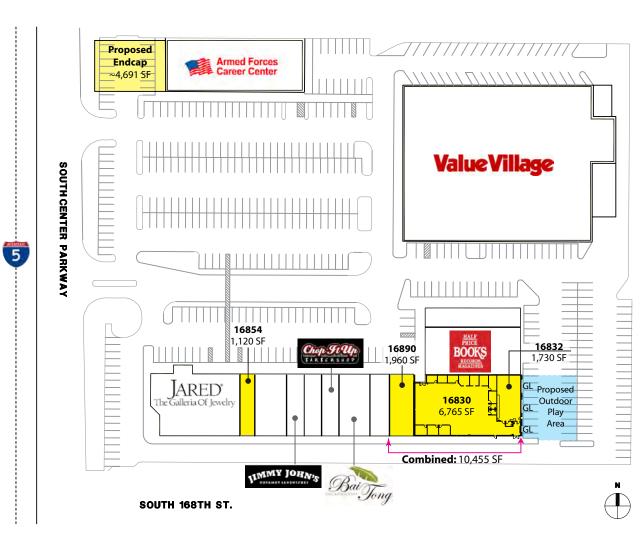

#### **Property Features:**

- Outdor Daycare/Play Area Available (Suite 16830)
- 3 Grade-Level Doors (Suite 16830)
- Endcap Space (Suite 16600-A)
- Ample Parking
- Convenient Access to I-5 & I-405
- Quarter Mile Distance to Westfield-Southcenter Mall
- Tenants Include: Value Village, Jared Jewelers
  & Jimmy John's
- High Visibility Center with Great Traffic Counts

| Suite                                                        | Square Feet                                                                | Rate                   |  |  |
|--------------------------------------------------------------|----------------------------------------------------------------------------|------------------------|--|--|
| 16600-A                                                      | 4,691 SF                                                                   | Call agent             |  |  |
| Notes: Endo<br>visibility to I                               | ap space available with fro<br>-5                                          | ntage on Southcenter & |  |  |
| 16832                                                        | 1,730 SF                                                                   | \$17.40/SF, Gross      |  |  |
| Notes: Rare industrial space on Southcenter. 2 auto-GL doors |                                                                            |                        |  |  |
| 16830                                                        | 6,765 SF-10,455 SF                                                         | \$18.00/SF, NNN        |  |  |
| Outdoor pla                                                  | oved space with HVAC and<br>y area available for daycare<br>sign available |                        |  |  |
| 16890                                                        | 1,960 SF                                                                   | \$25.00/SF, NNN        |  |  |
| Notes: Former nail salon with 2 POs and 1 RR                 |                                                                            |                        |  |  |
| 16854                                                        | 1,120 SF                                                                   | \$30.00/SF, NNN        |  |  |
| Notes: Adjacent to Jared Jewelers. Open retail with 1 RR     |                                                                            |                        |  |  |