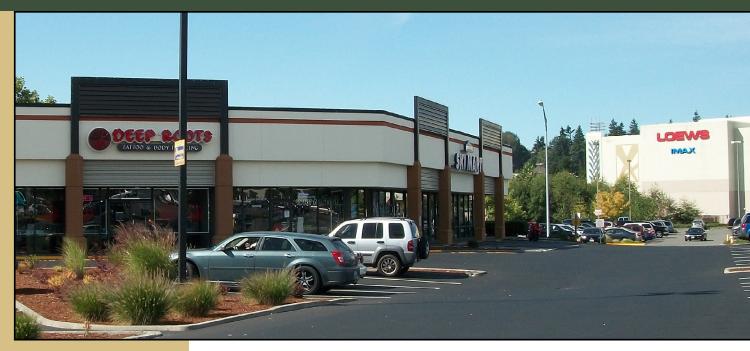

# **ALDERWOOD EAST SHOPPING CENTER**

18910-18930 28th Avenue W, Lynnwood, WA 98036

For more information, contact:

#### **FEATURES:**

- Now Open: Daiso Japan/DXL
- High-Exposure Retail Shopping Center
- Frontage on Alderwood Mall Blvd Near I-5
- Directly Across from Alderwood Mall
- 198,000 Cars per Day on I-5
   20,000+ Cars per Day on 28th Avenue
- Tenants Include 24 Hour Fitness, Deep Roots Tattoo, Chop It Up Barbershop, & DXL
- \* 2,221 SF Office/Retail Available \$32.00/SF, Gross