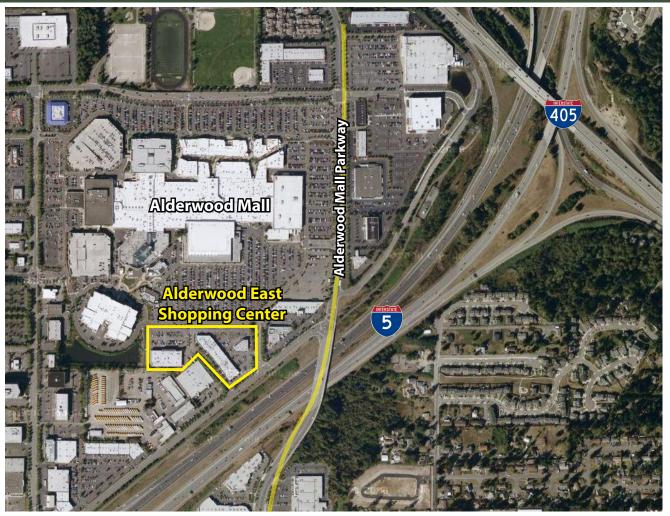

#### **FEATURES:**

- Now Open: Daiso Japan/DXL
- High-Exposure Retail Shopping Center
- Frontage on Alderwood Mall Blvd Near I-5
- Directly Across from Alderwood Mall
- 198,000 Cars per Day on I-5
   20,000+ Cars per Day on 28th Avenue
- Tenants Include 24 Hour Fitness, Deep Roots Tattoo, Chop It Up Barbershop, & DXL
- \* 2,221 SF Office/Retail Available \$32.00/SF, Gross