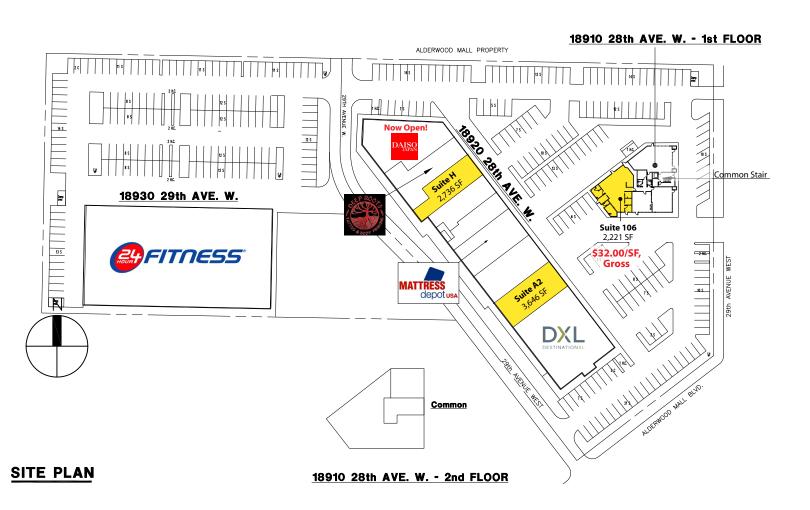

### **BEST SPACE IN ALDERWOOD!**

2,221 SF\* - 3,646 SF Available \$28.00 / SF, NNN

#### **FEATURES:**

- Now Open: Daiso Japan/DXL
- High-Exposure Retail Shopping Center
- Frontage on Alderwood Mall Blvd Near I-5
- Directly Across from Alderwood Mall
- 198,000 Cars per Day on I-5
   20,000+ Cars per Day on 28th Avenue
- Tenants Include 24 Hour Fitness, Deep Roots Tattoo, Chop It Up Barbershop, & DXL
- \* 2,221 SF Office/Retail Available \$32.00/SF, Gross

### **Available Space**

| Suite | Square Footage | Available |
|-------|----------------|-----------|
| A2    | 3,646 SF       | Now       |
| Н     | 2,736 SF       | 30 days   |
| 106   | 2,221 SF       | Now       |