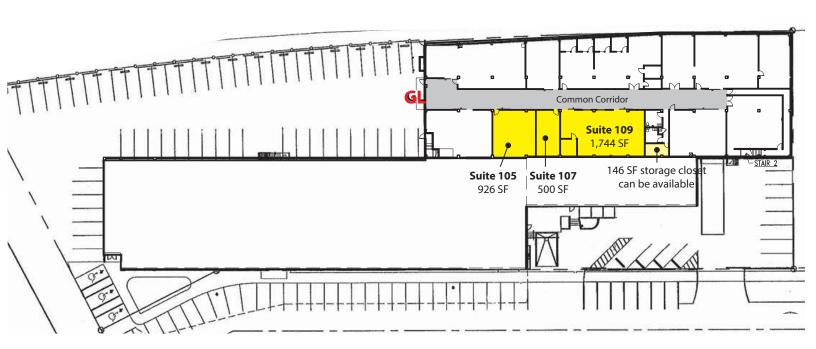

## 500 - 3,170 SF Shop/Storage Space

| Suite                 | Total SF | Rent/<br>Month | NNNs/<br>Month | Total/<br>Month | Available |
|-----------------------|----------|----------------|----------------|-----------------|-----------|
| 109                   | 1,744 SF | \$1,889        | \$558          | \$2,447         | Now       |
| 107                   | 500 SF   | \$500          | \$160          | \$660           | Now       |
| 105                   | 926 SF   | \$926          | \$296          | \$1,222         | Now       |
| 105 <mark>-109</mark> | 3,170 SF | \$3,315        | \$1,014        | \$4,329         | Now       |

# Interbay Building 3401-3441 Thorndyke Avenue W, Seattle, WA 98119

**Lower Level** 

#### **SUITE 109 FEATURES:**

- Industrial Space Ideal for Workshop, Machine Shop, Storage, Ancillary Space, etc.
- Heating & Heavy Power
- Oversized Sliding Doors & 12' Clear Height
- 1 Private Office