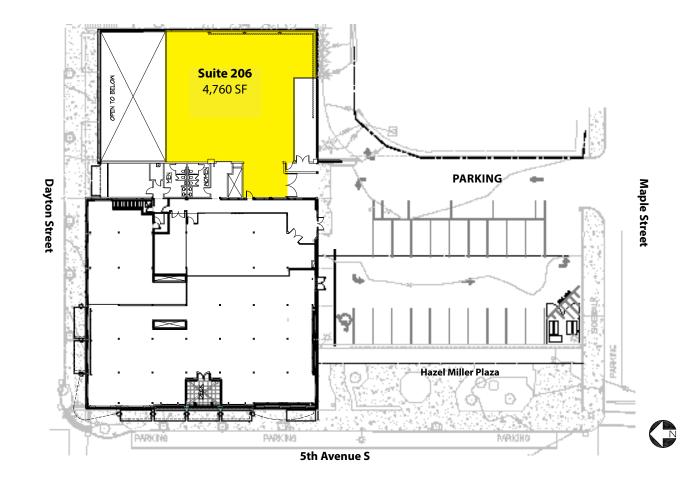

## FORMER EDMONDS HARDWARE & PAINT 4,760 SF Available \$16.50/SF, NNN

## **FEATURES:**

- Creative Space Ideal for Fitness, Martial Arts, Gallery, Tasting Room or Production
- High Ceiling with Skylights
- Abundant Natural Light
- Building Signage & Dedicated Parking
- · Located in Historic, Growing Downtown Edmonds
- Minutes from Edmonds/Kingston Ferry
- Many Amenities within Walking Distance