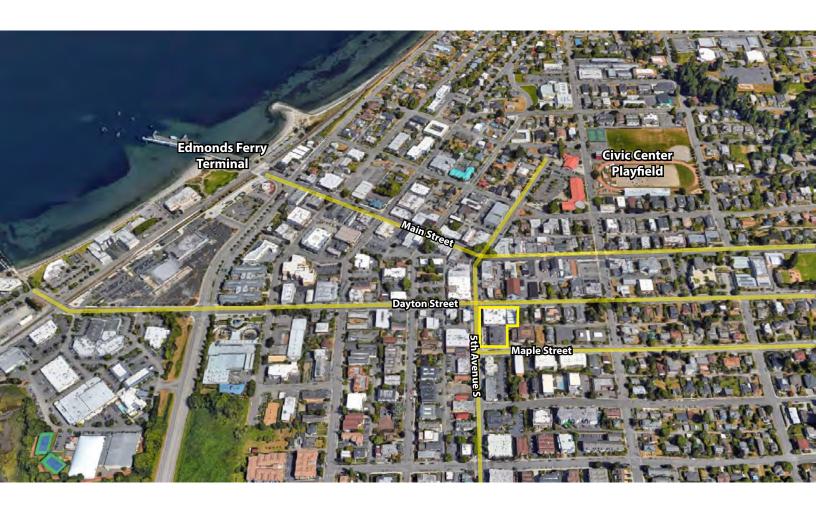

## **FEATURES:**

- Creative Space Ideal for Fitness, Martial Arts, Gallery, Tasting Room or Production
- High Ceiling with Skylights
- Abundant Natural Light
- Building Signage & Dedicated Parking
- · Located in Historic, Growing Downtown Edmonds
- Minutes from Edmonds/Kingston Ferry
- Many Amenities within Walking Distance