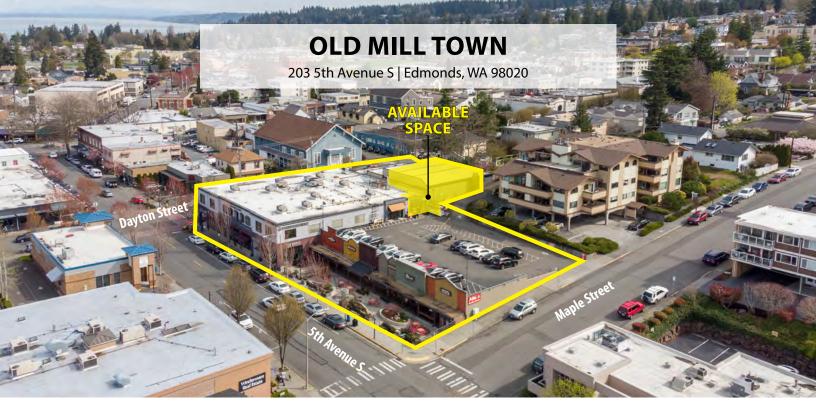

## FORMER EDMONDS HARDWARE & PAINT 4,760 SF Available \$16.50/SF, NNN

## **FEATURES:**

- Creative Space Ideal for Fitness, Martial Arts, Gallery, Tasting Room or Production
- High Ceiling with Skylights
- Abundant Natural Light
- Building Signage & Dedicated Parking
- · Located in Historic, Growing Downtown Edmonds
- Minutes from Edmonds/Kingston Ferry
- Many Amenities within Walking Distance

For more information, contact:

Jack Rosen (425) 289-2221 jack@rosenharbottle.com **Brian Stewart** (425) 289-2222 brians@rosenharbottle.com



Rosen Harbottle Commercial Real Estate | P.O. Box 5003 Bellevue, WA 98009-5003 phone: (425) 454-3030 fax: (425) 454-6705 | www.rosenharbottle.com





The information provided has been obtained from sources believed reliable. While we do not dc\_ibt its a