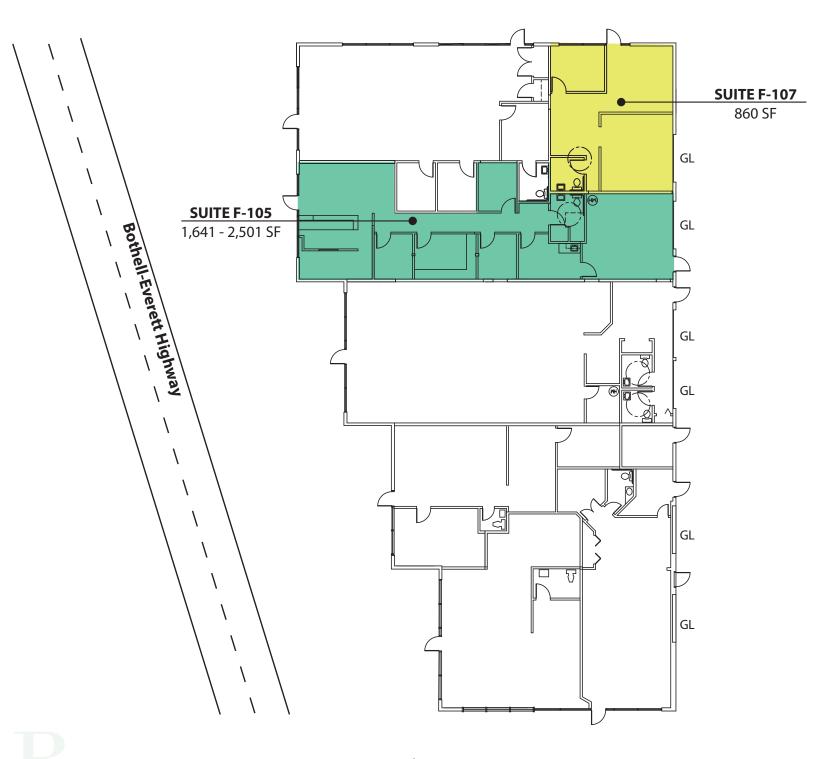

### **Available Space**

| Suite | Square Footage   | Rent                    | Available |
|-------|------------------|-------------------------|-----------|
| F-105 | 1,641 - 2,501 SF | \$21.00/SF, NNN         | 1/1/2019  |
| F-107 | 860 SF           | \$1,850.00/Month, Gross | Now       |