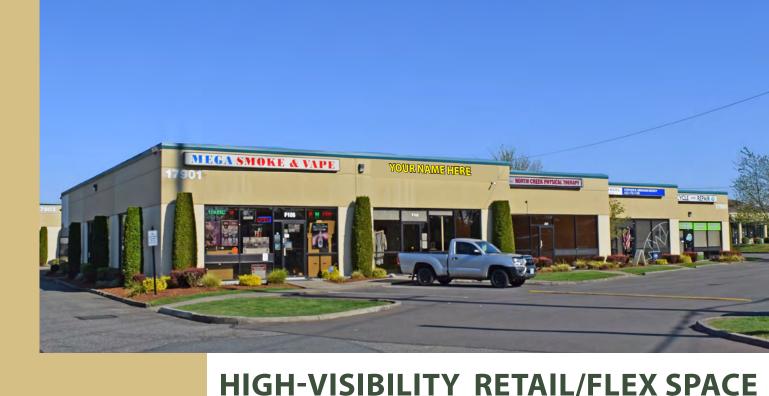

## **NORTHCREEK BUSINESS PARK**

17901 Bothell-Everett Highway, Bothell, WA 98012

860 - 2,501 SF Available

### **FEATURES:**

- Bothell-Everett Highway Frontage
- Monument & Pylon Signage Available
- 31,000 Cars per Day on Bothell-Everett Hwy
- Ample Glass
- Grade-Level Loading
- Quality Concrete-Tilt

For more information, contact: