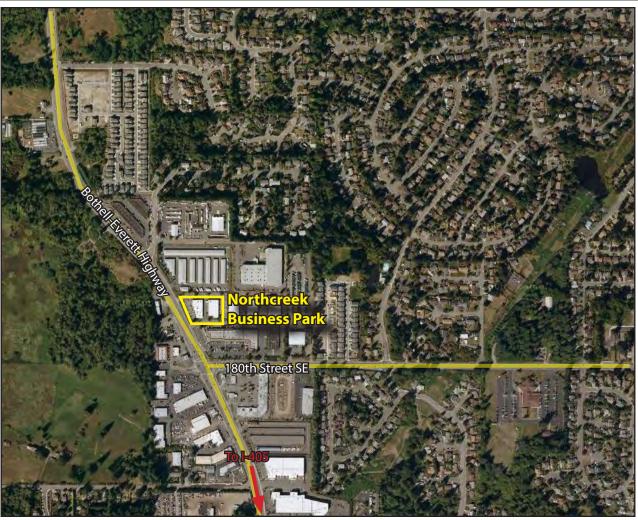

## **NORTHCREEK BUSINESS PARK**

17901 Bothell-Everett Highway, Bothell, WA 98012

860 - 2,501 SF Available

### **FEATURES:**

- Bothell-Everett Highway Frontage
- Monument & Pylon Signage Available
- 31,000 Cars per Day on Bothell-Everett Hwy
- Ample Glass
- Grade-Level Loading
- Quality Concrete-Tilt

For more information, contact: